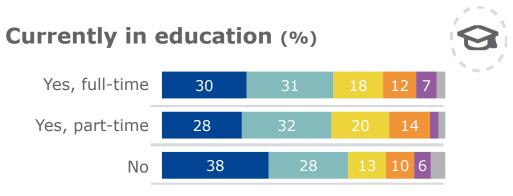

## **Currently in education (%)**

—Yes

—No

—Don't know

## **Currently in education (%)**

—No

—Don't know

—Yes

| <b>Age</b> (%) |       |    |    |    |    |    |   |   |   |   |
|----------------|-------|----|----|----|----|----|---|---|---|---|
|                | 18-24 | 37 | 23 | 15 | 29 | 15 | 7 | 5 | 4 | 7 |
|                | 25-29 | 36 | 24 | 17 | 31 | 14 | 7 | 5 | 3 |   |
|                | 30-35 | 36 | 21 | 19 | 31 | 12 | 6 | 6 | 4 |   |