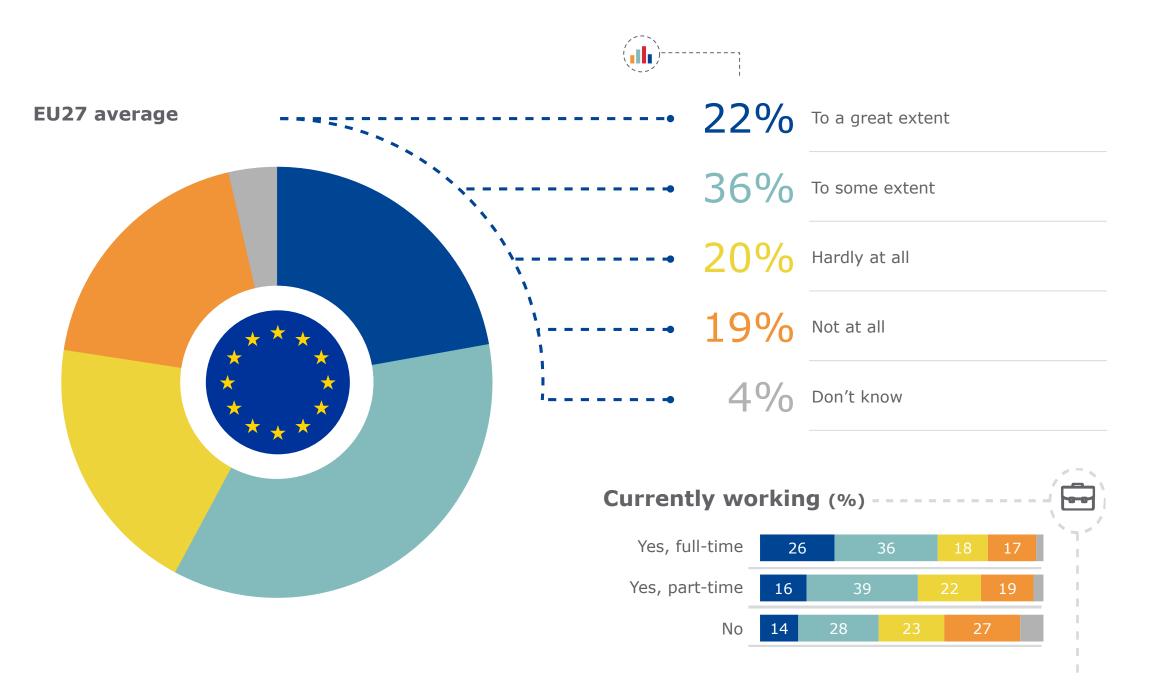

## **Currently in education (%)**

—To a great extent

Thinking about your last traineeship, to what extent did your traineeship provider (or another organisation involved in your traineeship) support you when searching for a job?

—Not at all

—Hardly at all

---Don't know

—To some extent