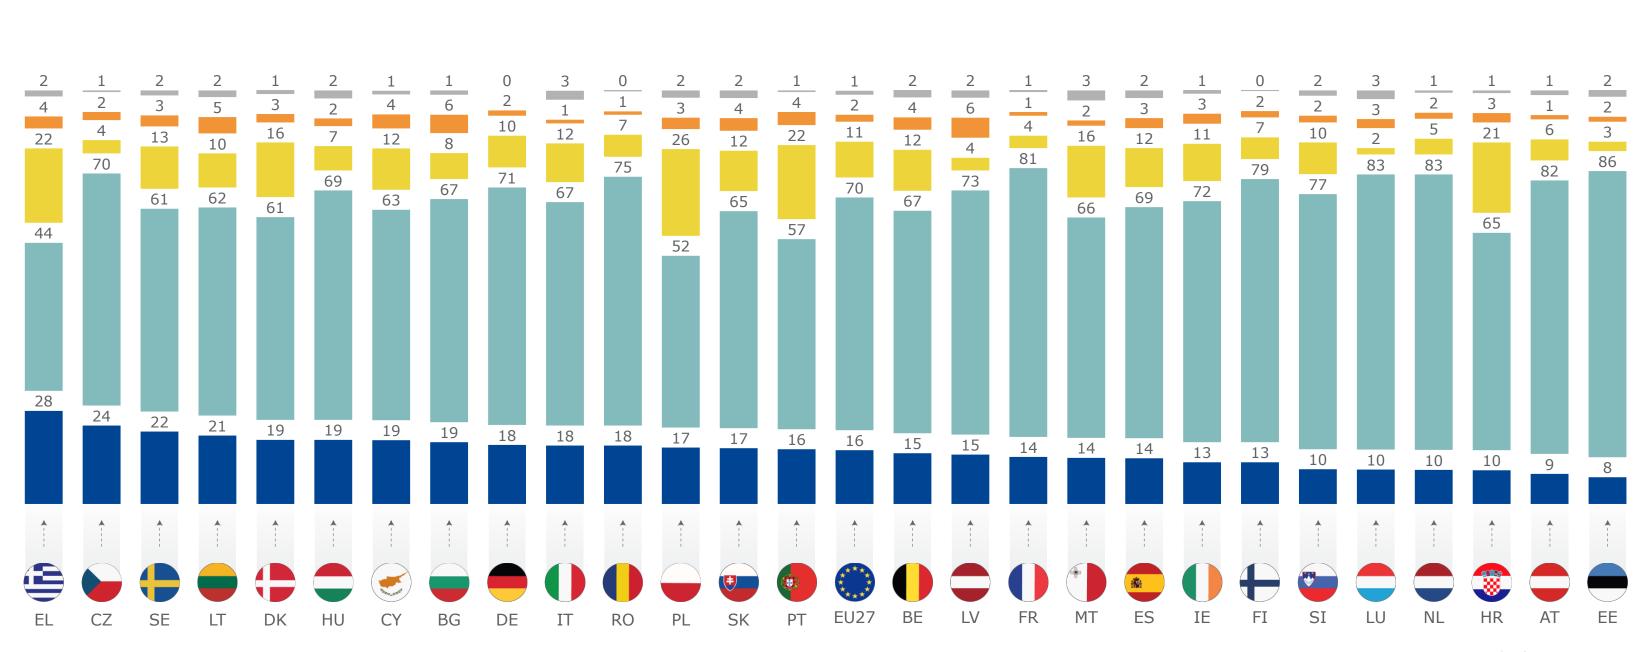

#### 

|                                                                                                       | EU27 | BE | BG     | CZ     | DK | DE | EE | IE | EL | ES  | FR | HR | IT | CY                                                                                                                                                                                                                                                                                                                                                                                                                                                                                                                                                                                                                                                                                                                                                                                                                                                                                                                                                                                                                                                                                                                                                                                                                                                                                                                                                                                                                                                                                                                                                                                                                                                                                                                                                                                                                                                                                                                                                                                                                                                                                                                             | LV | LT | LU | HU | MT | NL | AT | PL | PT | RO       | SI | SK | FI | SE |
|-------------------------------------------------------------------------------------------------------|------|----|--------|--------|----|----|----|----|----|-----|----|----|----|--------------------------------------------------------------------------------------------------------------------------------------------------------------------------------------------------------------------------------------------------------------------------------------------------------------------------------------------------------------------------------------------------------------------------------------------------------------------------------------------------------------------------------------------------------------------------------------------------------------------------------------------------------------------------------------------------------------------------------------------------------------------------------------------------------------------------------------------------------------------------------------------------------------------------------------------------------------------------------------------------------------------------------------------------------------------------------------------------------------------------------------------------------------------------------------------------------------------------------------------------------------------------------------------------------------------------------------------------------------------------------------------------------------------------------------------------------------------------------------------------------------------------------------------------------------------------------------------------------------------------------------------------------------------------------------------------------------------------------------------------------------------------------------------------------------------------------------------------------------------------------------------------------------------------------------------------------------------------------------------------------------------------------------------------------------------------------------------------------------------------------|----|----|----|----|----|----|----|----|----|----------|----|----|----|----|
|                                                                                                       | ÷*   |    | ↓<br>↓ | ↓<br>↓ |    |    |    |    |    | ##± |    |    |    | The same of the sa |    | -  |    |    |    |    |    |    |    | <b>↓</b> |    | #  |    |    |
| You started working on a fixed contract with the same employer that offered you the traineeship       | 21   | 18 | 19     | 18     | 17 | 19 | 12 | 23 | 18 | 22  | 21 | 25 | 20 | 14                                                                                                                                                                                                                                                                                                                                                                                                                                                                                                                                                                                                                                                                                                                                                                                                                                                                                                                                                                                                                                                                                                                                                                                                                                                                                                                                                                                                                                                                                                                                                                                                                                                                                                                                                                                                                                                                                                                                                                                                                                                                                                                             | 16 | 13 | 11 | 17 | 20 | 24 | 15 | 26 | 25 | 30       | 17 | 17 | 24 | 20 |
| You started working with a permanent contract with the same employer that offered you the traineeship | 18   | 16 | 22     | 18     | 17 | 20 | 19 | 20 | 13 | 20  | 16 | 19 | 16 | 14                                                                                                                                                                                                                                                                                                                                                                                                                                                                                                                                                                                                                                                                                                                                                                                                                                                                                                                                                                                                                                                                                                                                                                                                                                                                                                                                                                                                                                                                                                                                                                                                                                                                                                                                                                                                                                                                                                                                                                                                                                                                                                                             | 29 | 17 | 13 | 21 | 11 | 15 | 17 | 12 | 14 | 28       | 14 | 13 | 15 | 23 |
| You started working on a fixed contract with another employer                                         | 15   | 18 | 13     | 17     | 9  | 14 | 7  | 14 | 17 | 14  | 17 | 15 | 17 | 10                                                                                                                                                                                                                                                                                                                                                                                                                                                                                                                                                                                                                                                                                                                                                                                                                                                                                                                                                                                                                                                                                                                                                                                                                                                                                                                                                                                                                                                                                                                                                                                                                                                                                                                                                                                                                                                                                                                                                                                                                                                                                                                             | 9  | 10 | 14 | 12 | 11 | 21 | 12 | 19 | 15 | 10       | 16 | 16 | 11 | 12 |
| You started working on a permanent contract with another employer                                     | 10   | 12 | 16     | 14     | 13 | 16 | 16 | 11 | 11 | 8   | 7  | 7  | 5  | 14                                                                                                                                                                                                                                                                                                                                                                                                                                                                                                                                                                                                                                                                                                                                                                                                                                                                                                                                                                                                                                                                                                                                                                                                                                                                                                                                                                                                                                                                                                                                                                                                                                                                                                                                                                                                                                                                                                                                                                                                                                                                                                                             | 14 | 15 | 18 | 14 | 15 | 10 | 18 | 7  | 10 | 11       | 10 | 11 | 8  | 10 |
| You became self-employed                                                                              | 4    | 4  | 3      | 6      | 3  | 3  | 4  | 3  | 7  | 3   | 4  | 3  | 5  | 3                                                                                                                                                                                                                                                                                                                                                                                                                                                                                                                                                                                                                                                                                                                                                                                                                                                                                                                                                                                                                                                                                                                                                                                                                                                                                                                                                                                                                                                                                                                                                                                                                                                                                                                                                                                                                                                                                                                                                                                                                                                                                                                              | 4  | 7  | 2  | 3  | 3  | 4  | 3  | 2  | 6  | 4        | 4  | 5  | 2  | 3  |
| You went back to study                                                                                | 18   | 19 | 13     | 19     | 24 | 14 | 28 | 19 | 17 | 17  | 24 | 15 | 23 | 27                                                                                                                                                                                                                                                                                                                                                                                                                                                                                                                                                                                                                                                                                                                                                                                                                                                                                                                                                                                                                                                                                                                                                                                                                                                                                                                                                                                                                                                                                                                                                                                                                                                                                                                                                                                                                                                                                                                                                                                                                                                                                                                             | 14 | 23 | 26 | 22 | 31 | 16 | 21 | 16 | 14 | 9        | 26 | 22 | 26 | 19 |
| You were unemployed                                                                                   | 6    | 5  | 8      | 4      | 6  | 4  | 7  | 5  | 13 | 12  | 4  | 9  | 8  | 10                                                                                                                                                                                                                                                                                                                                                                                                                                                                                                                                                                                                                                                                                                                                                                                                                                                                                                                                                                                                                                                                                                                                                                                                                                                                                                                                                                                                                                                                                                                                                                                                                                                                                                                                                                                                                                                                                                                                                                                                                                                                                                                             | 4  | 5  | 3  | 5  | 3  | 3  | 4  | 11 | 9  | 1        | 7  | 7  | 6  | 4  |
| Your traineeship is not yet completed                                                                 | 2    | 3  | 1      | 1      | 4  | 0  | 1  | 2  | 3  | 3   | 2  | 3  | 4  | 3                                                                                                                                                                                                                                                                                                                                                                                                                                                                                                                                                                                                                                                                                                                                                                                                                                                                                                                                                                                                                                                                                                                                                                                                                                                                                                                                                                                                                                                                                                                                                                                                                                                                                                                                                                                                                                                                                                                                                                                                                                                                                                                              | 1  | 2  | 2  | 2  | 3  | 3  | 1  | 2  | 4  | 2        | 1  | 2  | 1  | 2  |
| Other                                                                                                 | 4    | 3  | 4      | 3      | 6  | 7  | 6  | 1  | 1  | 1   | 3  | 2  | 2  | 1                                                                                                                                                                                                                                                                                                                                                                                                                                                                                                                                                                                                                                                                                                                                                                                                                                                                                                                                                                                                                                                                                                                                                                                                                                                                                                                                                                                                                                                                                                                                                                                                                                                                                                                                                                                                                                                                                                                                                                                                                                                                                                                              | 7  | 4  | 8  | 3  | 3  | 2  | 6  | 3  | 2  | 3        | 4  | 2  | 3  | 3  |
| Don't know                                                                                            | 2    | 2  | 2      | 1      | 2  | 3  | 2  | 2  | 0  | 1   | 2  | 1  | 1  | 3                                                                                                                                                                                                                                                                                                                                                                                                                                                                                                                                                                                                                                                                                                                                                                                                                                                                                                                                                                                                                                                                                                                                                                                                                                                                                                                                                                                                                                                                                                                                                                                                                                                                                                                                                                                                                                                                                                                                                                                                                                                                                                                              | 1  | 3  | 4  | 3  | 1  | 2  | 2  | 2  | 1  | 2        | 1  | 5  | 2  | 3  |

Most frequently mentioned response