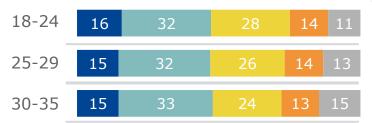

es than others

—Tend to agree



---Don't know



—Tend to disagree

Totally disagree

To what extent do you agree or disagree with the following statements? When doing a traineeship, young people with disabilities receive adapted office equipment and reasonable adjustments needed to carry out their task



—Totally agree

### To what extent do you agree or disagree with the following statements?

—Tend to agree

When doing a traineeship, young people with disabilities receive adapted office equipment and reasonable adjustments needed to carry out their task

—Tend to disagree

Totally disagree



—Don't know





To what extent do you agree or disagree with the following statements? Young people with a migrant background have access to the same traineeship opportunities than others







### **Currently in education (%)**





Totally agree

### To what extent do you agree or disagree with the following statements? Young people with a migrant background have access to the same traineeship opportunities than others

—Tend to disagree



---Don't know

Totally disagree



—Tend to agree

To what extent do you agree or disagree with the following statements?

Young people from a disadvantaged socio-economic background have access to the same traineeship opportunities than others



Totally agree

### To what extent do you agree or disagree with the following statements? Young people from a disadvantaged socio-economic background have access to the same traineeship opportunities than others

—Tend to disagree

Totally disagree



—Don't know



—Tend to agree