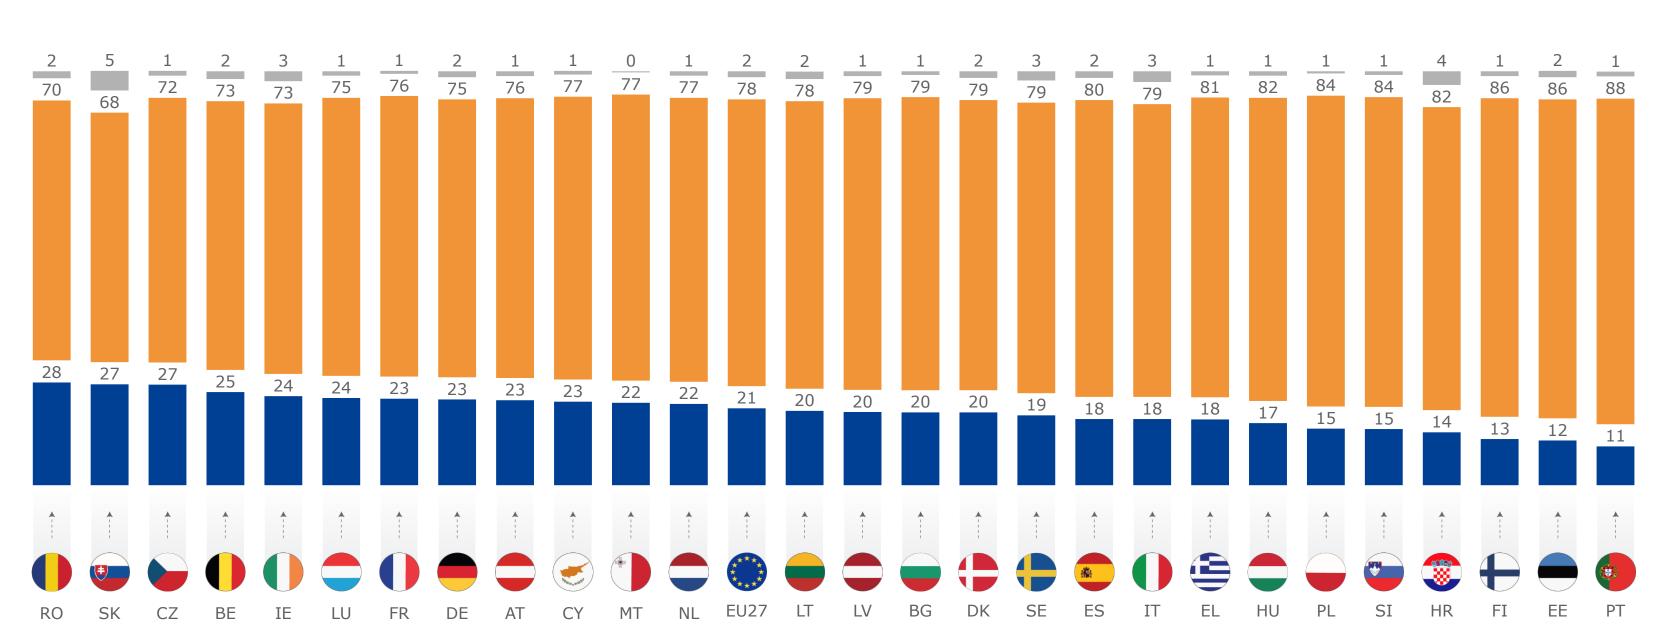

### **Currently in education (%)**

Data labels not shown for "Don't know"

—Yes

—No

—Don't know