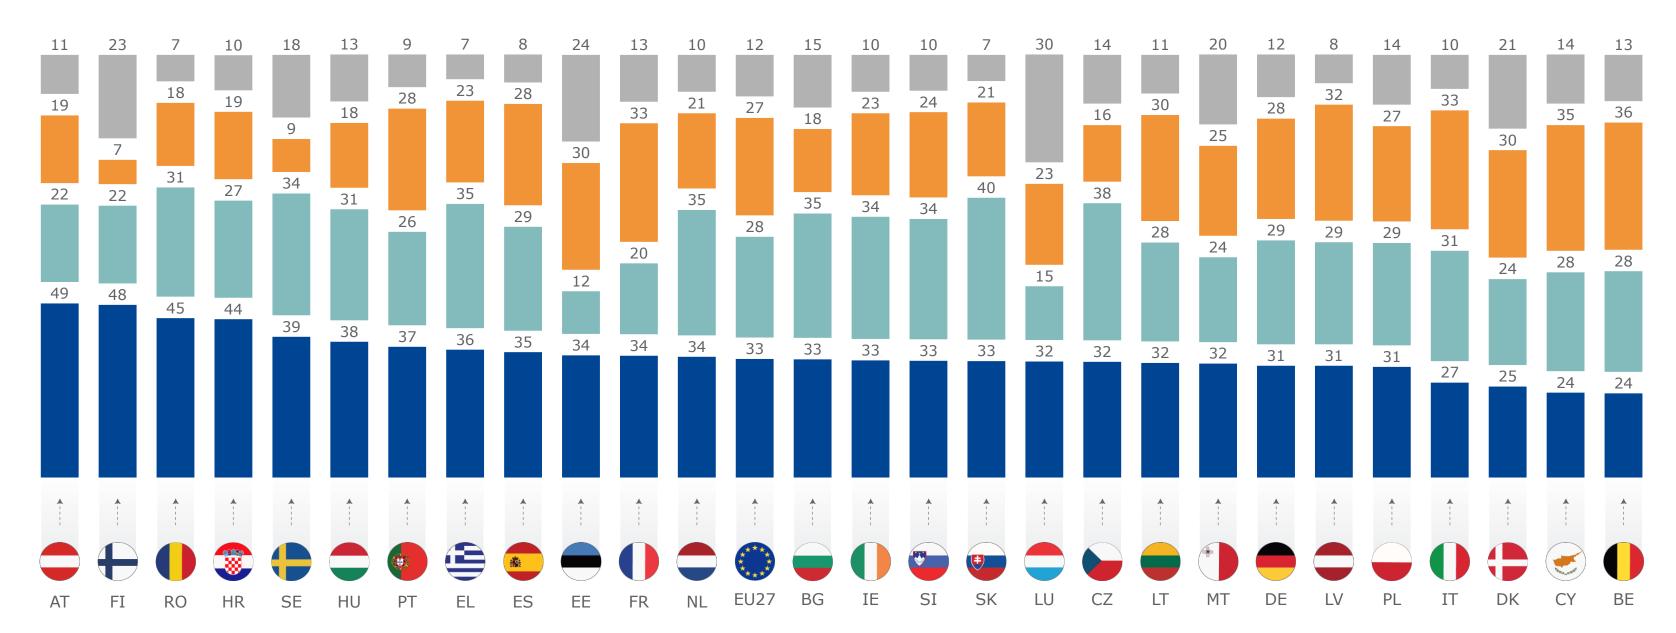

# To what extent do you agree or disagree with the following statements? During your last traineeship... ...you were provided with all the necessary equipment to carry out your tasks remotely

—Totally disagree

---Don't know

—Your traineeship could not be carried out remotely

—Tend to disagree

To what extent do you agree or disagree with the following statements? During your last traineeship... ...you received adequate guidance and mentoring to carry out your tasks remotely