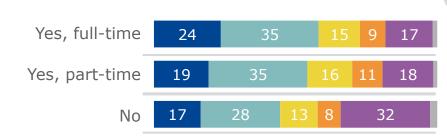

### **Currently in education (%)**

| Yes, full-time | 18 | 70 | 9  |
|----------------|----|----|----|
| Yes, part-time | 15 | 68 | 14 |
| No             | 12 | 72 | 12 |

Data labels not shown for 5% or under