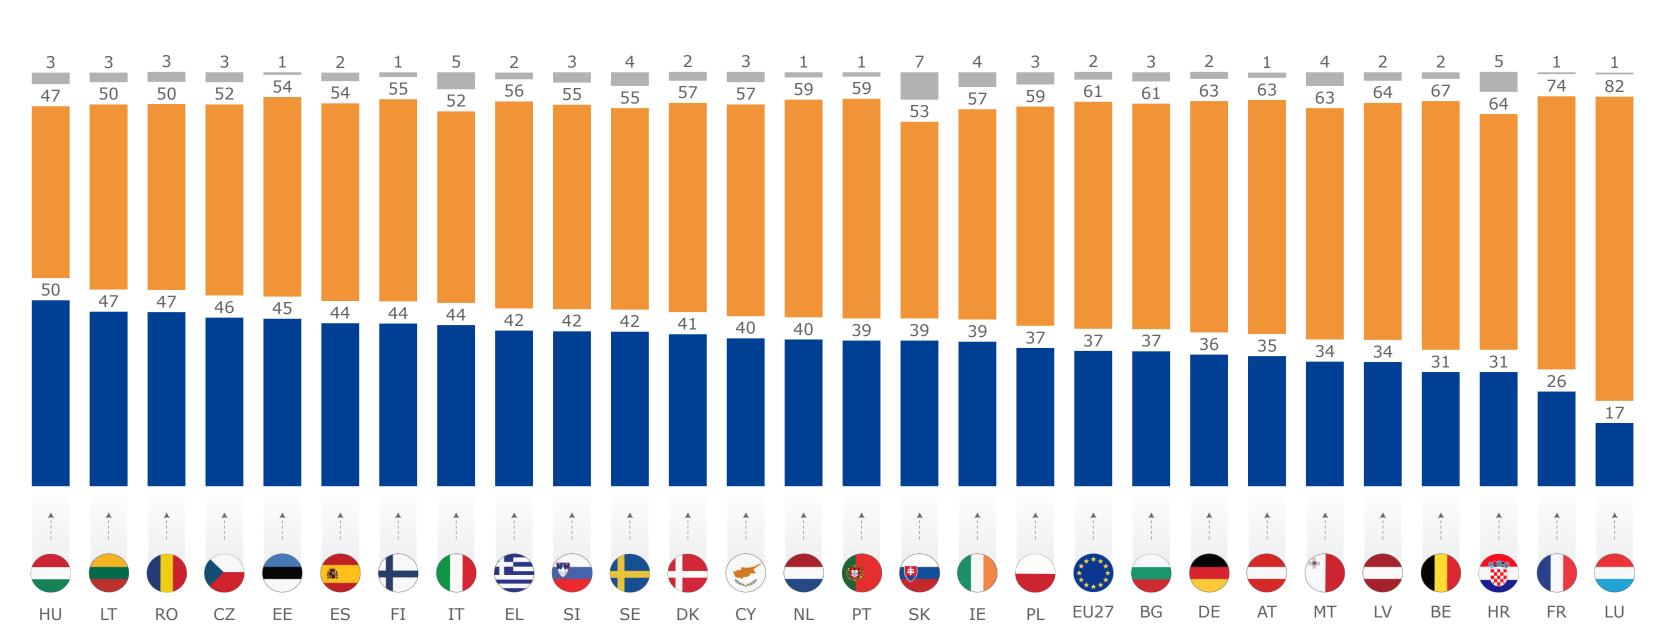

### **Currently in education (%)**

Data labels not shown for "Don't know"

—Yes

—No

—Don't know