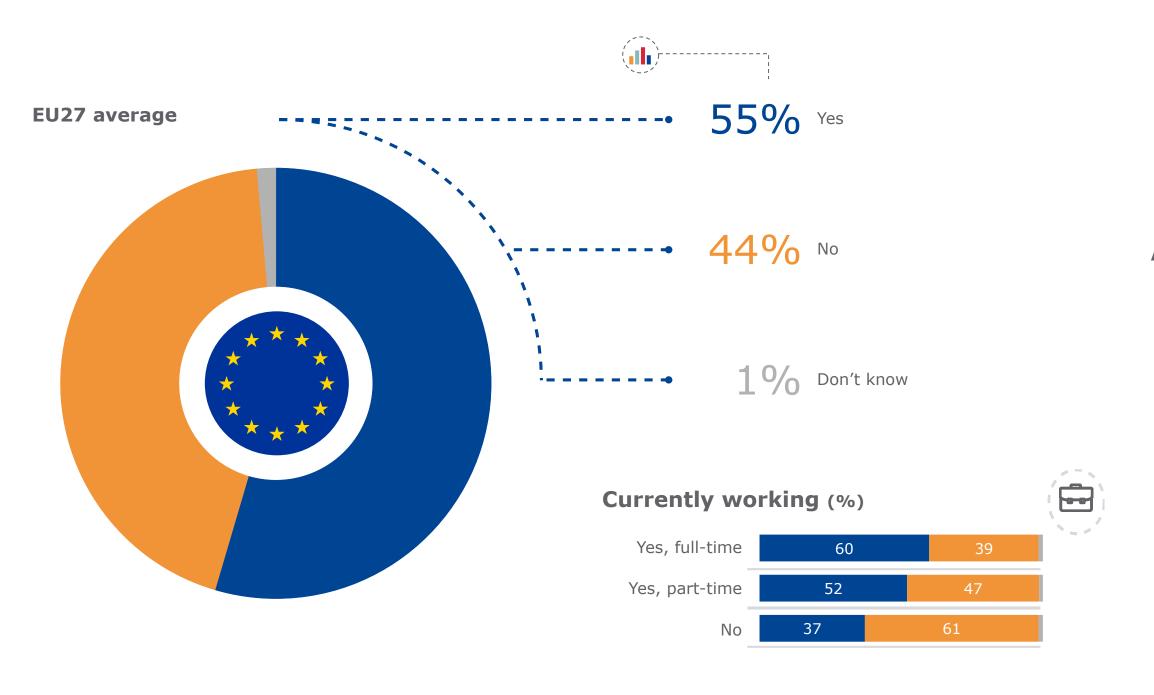

### **Currently in education (%)**

Data labels not shown for "Don't know"

—Yes

—No

—Don't know