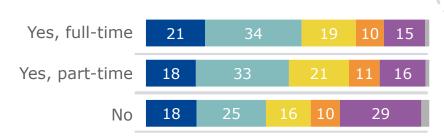

### **Currently in education (%)**

| Yes, full-time | 18 | 70 | 9  |
|----------------|----|----|----|
| Yes, part-time | 15 | 68 | 14 |
| No             | 12 | 72 | 12 |

Data labels not shown for 5% or under