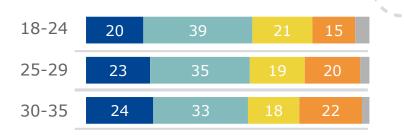

| 1  | 3  | 4  | 3  | 1  | 2  | 2  | 2  | 1  | 2        | 1  | 5  | 2  | 3  |



Most frequently mentioned response





#### Gender (%)







## **Currently in education (%)**





—To a great extent

Thinking about your last traineeship, to what extent did your traineeship provider (or another organisation involved in your traineeship) support you when searching for a job?

—Not at all

—Hardly at all



---Don't know



—To some extent

## Thinking about your last traineeship, to what extent do you agree or disagree with each of the following statements?







Thinking about your last traineeship, to what extent do you agree or disagree with each of the following statements?

During this traineeship, you learnt things that are useful professionally





Totally agree

Thinking about your last traineeship, to what extent do you agree or disagree with each of the following statements? During this traineeship, you learnt thing