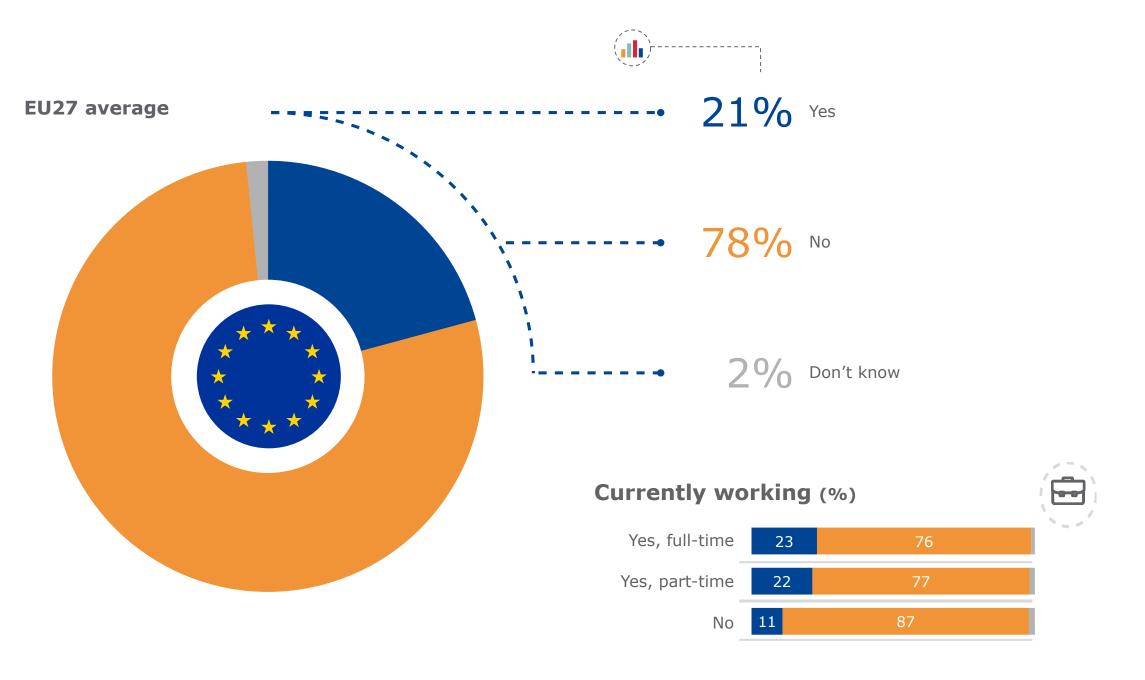

### **Currently in education (%)**

Data labels not shown for "Don't know"

—Yes

—No

—Don't know

#### **Age** (%)

| 18-24 | 17 | 68 | 11 |
|-------|----|----|----|
| 25-29 | 15 | 72 | 11 |
| 30-35 | 16 | 70 | 11 |

### **Currently in education (%)**

| Yes, full-time | 18 | 70 | 9  |
|----------------|----|----|----|
| Yes, part-time | 15 | 68 | 14 |
| No             | 12 | 72 | 12 |

Data labels not shown for 5% or under