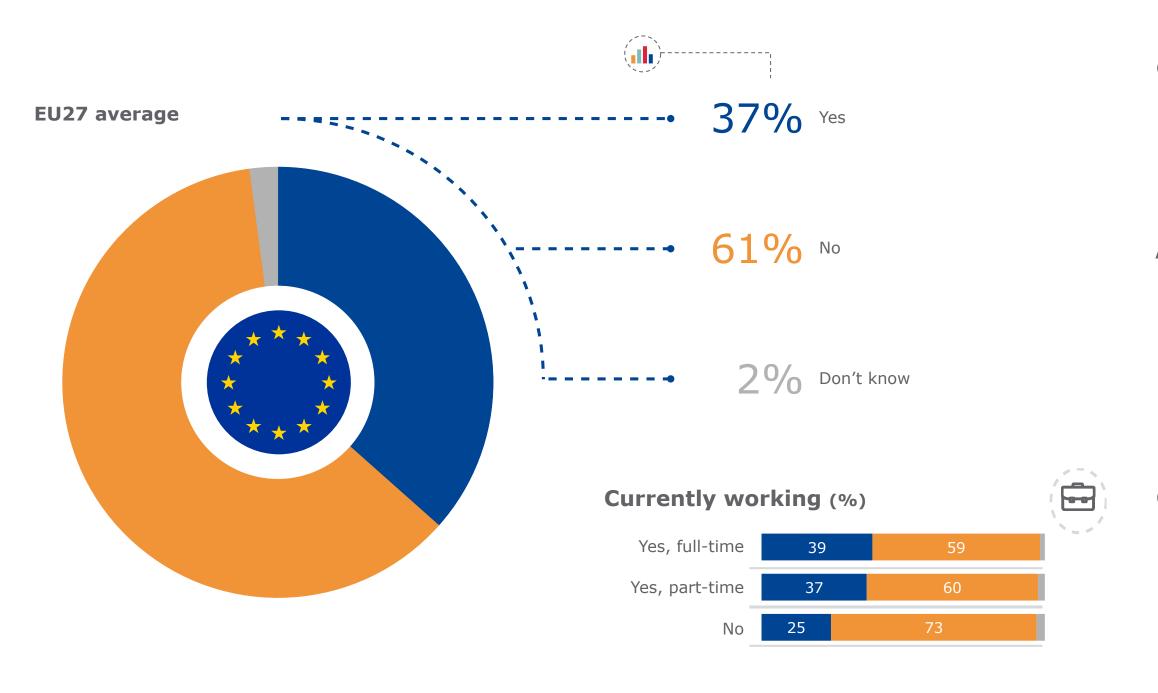

### **Currently in education (%)**

Data labels not shown for "Don't know"

—Yes

—No

—Don't know

#### **Age** (%)

| 18-24 | 17 | 68 | 11 |
|-------|----|----|----|
| 25-29 | 15 | 72 | 11 |
| 30-35 | 16 | 70 | 11 |

### **Currently in education (%)**

| Yes, full-time | 18 | 70 | 9  |
|----------------|----|----|----|
| Yes, part-time | 15 | 68 | 14 |
| No             | 12 | 72 | 12 |

Data labels not shown for 5% or under