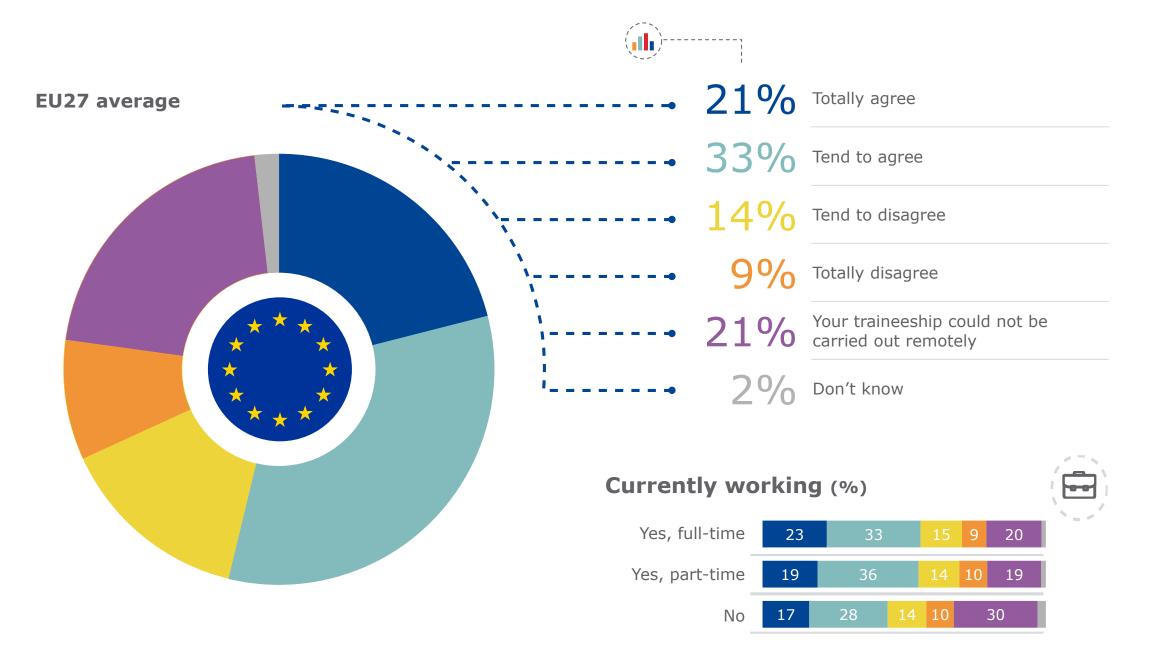

To what extent do you agree or disagree with the following statements? During your last traineeship... ... you were provided with all the necessary equipment to carry out your tasks remotely

# To what extent do you agree or disagree with the following statements? During your last traineeship... ...you were provided with all the necessary equipment to carry out your tasks remotely

—Totally disagree

### **Currently in education (%)**

| Yes, full-time | 18 | 70 | 9  |
|----------------|----|----|----|
| Yes, part-time | 15 | 68 | 14 |
| No             | 12 | 72 | 12 |

Data labels not shown for 5% or under