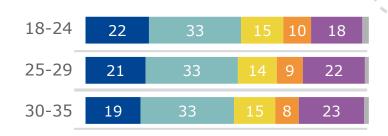

## **Currently in education (%)**

—No

—Don't know

—Yes

| <b>Age</b> (%) |       |    |    |    |    |    |   |   |   |   |
|----------------|-------|----|----|----|----|----|---|---|---|---|
|                | 18-24 | 37 | 23 | 15 | 29 | 15 | 7 | 5 | 4 | 7 |
|                | 25-29 | 36 | 24 | 17 | 31 | 14 | 7 | 5 | 3 |   |
|                | 30-35 | 36 | 21 | 19 | 31 | 12 | 6 | 6 | 4 |   |