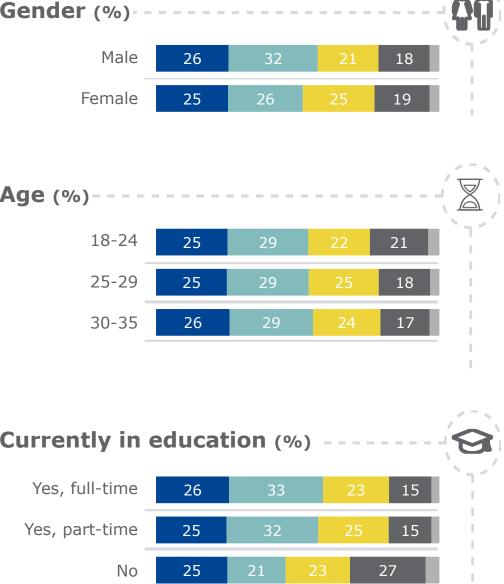

- —Apprenticeship (long-term alternating period between work and education)
- Entry-level job on fixed contract
- —Self-employment
- —Don't know

—One

A traineeship is a short- or medium-term working experience spent in a business, public body or non-profit institution by students or young graduates. This excludes regular or student jobs. Overall, how many of such traineeships have you had so far?

—Three or more

—None

—Don't know

—Two

| Gender (%) |    |    |    |    |   |    |    | ٥٩ |
|------------|----|----|----|----|---|----|----|----|
| Male       | 40 | 15 | 10 | 17 | 8 | 18 | 10 | 7  |
| Female     | 33 | 18 | 11 | 18 | 9 | 22 | 7  |    |