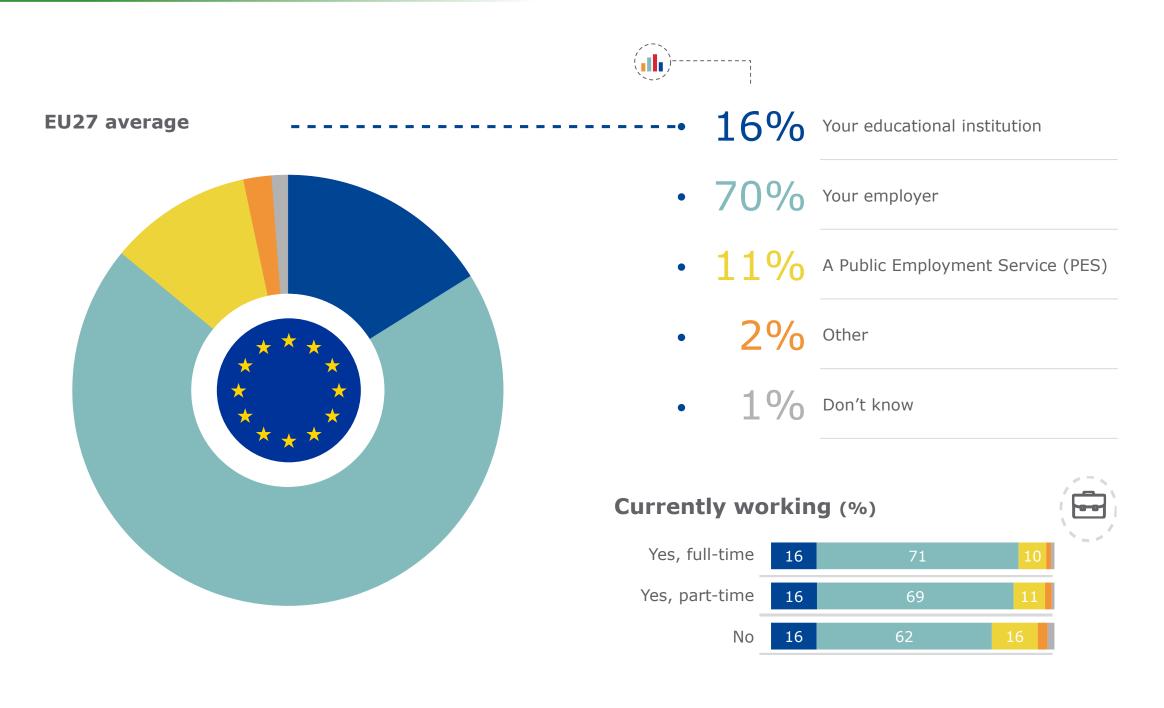

### **Currently in education (%)**

Data labels not shown for "Don't know"

—Yes

—No

—Don't know

### **Currently in education (%)**

| Yes, full-time | 18 | 70 | 9  |
|----------------|----|----|----|
| Yes, part-time | 15 | 68 | 14 |
| No             | 12 | 72 | 12 |

Data labels not shown for 5% or under

—Your educational institution

---Don't know

Other

—A Public Employment Service (PES)

—Your employer