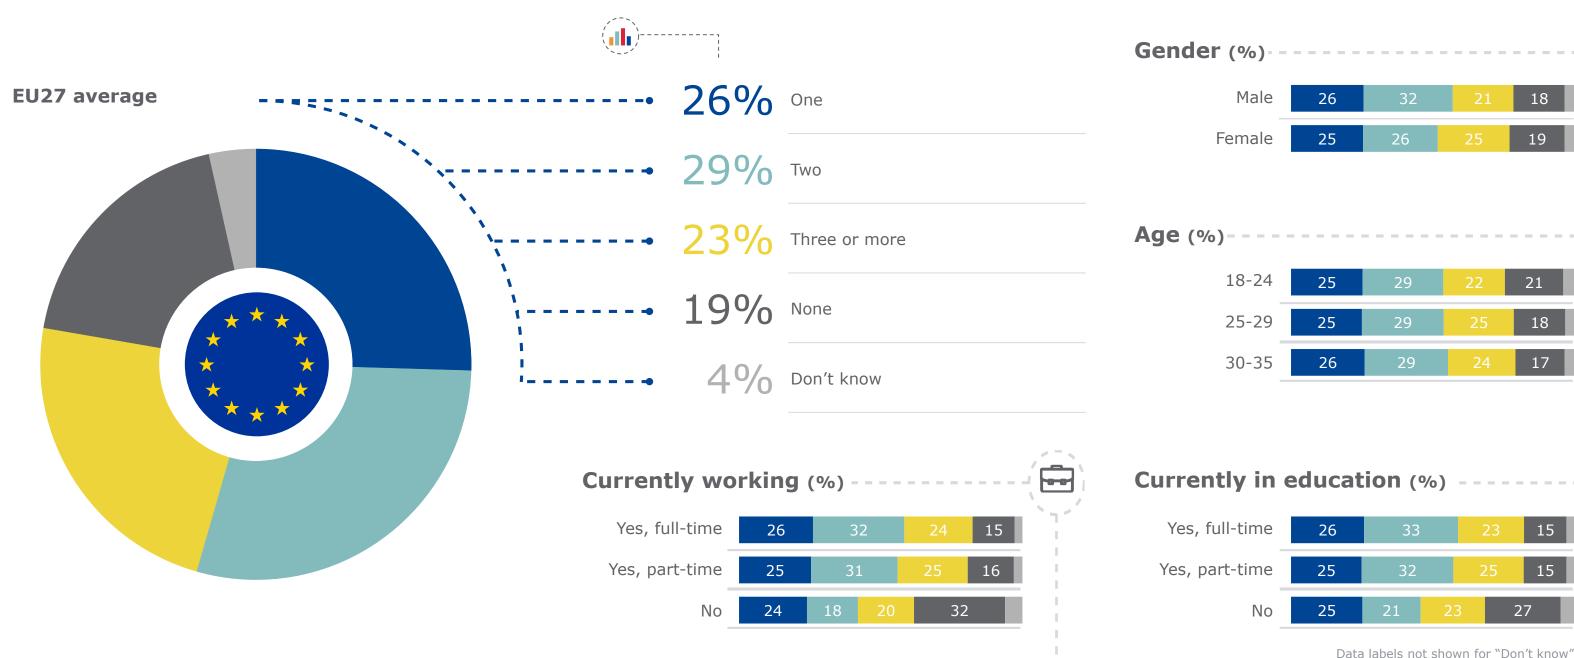

- —Apprenticeship (long-term alternating period between work and education)
- Entry-level job on fixed contract
- —Self-employment
- —Don't know

—One

A traineeship is a short- or medium-term working experience spent in a business, public body or non-profit institution by students or young graduates. This excludes regular or student jobs. Overall, how many of such traineeships have you had so far?

—Three or more

—None

—Don't know

—Two

| Gender (%) |    |    |    |    |   |    |    | ٥٩ |
|------------|----|----|----|----|---|----|----|----|
| Male       | 40 | 15 | 10 | 17 | 8 | 18 | 10 | 7  |
| Female     | 33 | 18 | 11 | 18 | 9 | 22 | 7  |    |