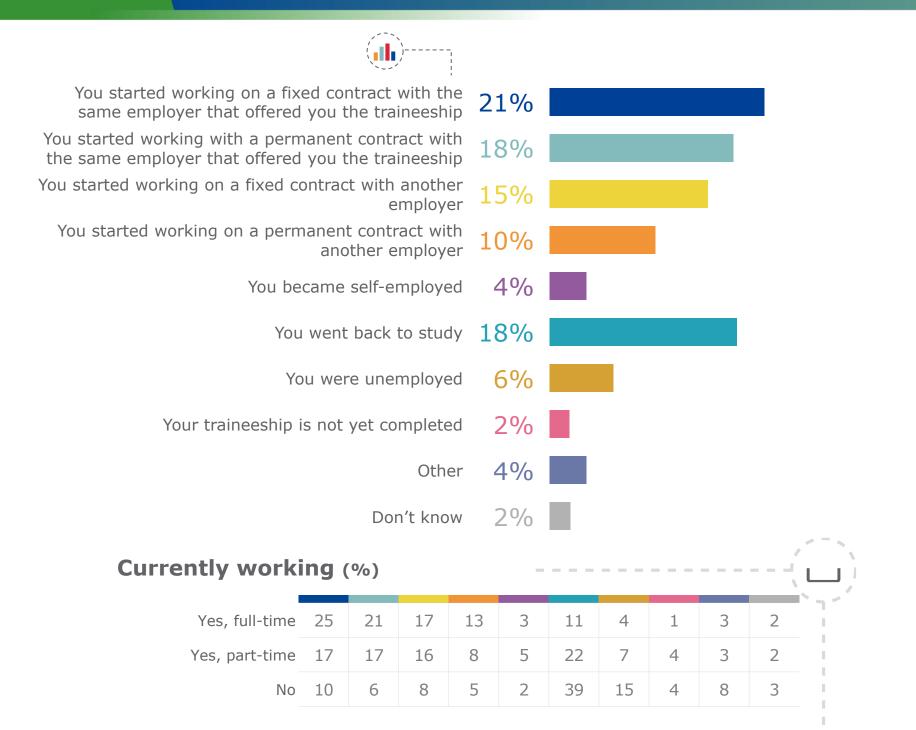

#### 

|                                                                                                       | EU27 | BE | BG     | CZ     | DK | DE | EE | IE | EL | ES  | FR | HR | IT | CY                                                                                                                                                                                                                                                                                                                                                                                                                                                                                                                                                                                                                                                                                                                                                                                                                                                                                                                                                                                                                                                                                                                                                                                                                                                                                                                                                                                                                                                                                                                                                                                                                                                                                                                                                                                                                                                                                                                                                                                                                                                                                                                             | LV | LT | LU | HU | MT | NL | AT | PL | PT | RO       | SI | SK | FI | SE |
|-------------------------------------------------------------------------------------------------------|------|----|--------|--------|----|----|----|----|----|-----|----|----|----|--------------------------------------------------------------------------------------------------------------------------------------------------------------------------------------------------------------------------------------------------------------------------------------------------------------------------------------------------------------------------------------------------------------------------------------------------------------------------------------------------------------------------------------------------------------------------------------------------------------------------------------------------------------------------------------------------------------------------------------------------------------------------------------------------------------------------------------------------------------------------------------------------------------------------------------------------------------------------------------------------------------------------------------------------------------------------------------------------------------------------------------------------------------------------------------------------------------------------------------------------------------------------------------------------------------------------------------------------------------------------------------------------------------------------------------------------------------------------------------------------------------------------------------------------------------------------------------------------------------------------------------------------------------------------------------------------------------------------------------------------------------------------------------------------------------------------------------------------------------------------------------------------------------------------------------------------------------------------------------------------------------------------------------------------------------------------------------------------------------------------------|----|----|----|----|----|----|----|----|----|----------|----|----|----|----|
|                                                                                                       | ÷*   |    | ↓<br>↓ | ↓<br>↓ |    |    |    |    |    | ##± |    |    |    | The same of the sa |    | -  |    |    |    |    |    |    |    | <b>↓</b> |    | #  |    |    |
| You started working on a fixed contract with the same employer that offered you the traineeship       | 21   | 18 | 19     | 18     | 17 | 19 | 12 | 23 | 18 | 22  | 21 | 25 | 20 | 14                                                                                                                                                                                                                                                                                                                                                                                                                                                                                                                                                                                                                                                                                                                                                                                                                                                                                                                                                                                                                                                                                                                                                                                                                                                                                                                                                                                                                                                                                                                                                                                                                                                                                                                                                                                                                                                                                                                                                                                                                                                                                                                             | 16 | 13 | 11 | 17 | 20 | 24 | 15 | 26 | 25 | 30       | 17 | 17 | 24 | 20 |
| You started working with a permanent contract with the same employer that offered you the traineeship | 18   | 16 | 22     | 18     | 17 | 20 | 19 | 20 | 13 | 20  | 16 | 19 | 16 | 14                                                                                                                                                                                                                                                                                                                                                                                                                                                                                                                                                                                                                                                                                                                                                                                                                                                                                                                                                                                                                                                                                                                                                                                                                                                                                                                                                                                                                                                                                                                                                                                                                                                                                                                                                                                                                                                                                                                                                                                                                                                                                                                             | 29 | 17 | 13 | 21 | 11 | 15 | 17 | 12 | 14 | 28       | 14 | 13 | 15 | 23 |
| You started working on a fixed contract with another employer                                         | 15   | 18 | 13     | 17     | 9  | 14 | 7  | 14 | 17 | 14  | 17 | 15 | 17 | 10                                                                                                                                                                                                                                                                                                                                                                                                                                                                                                                                                                                                                                                                                                                                                                                                                                                                                                                                                                                                                                                                                                                                                                                                                                                                                                                                                                                                                                                                                                                                                                                                                                                                                                                                                                                                                                                                                                                                                                                                                                                                                                                             | 9  | 10 | 14 | 12 | 11 | 21 | 12 | 19 | 15 | 10       | 16 | 16 | 11 | 12 |
| You started working on a permanent contract with another employer                                     | 10   | 12 | 16     | 14     | 13 | 16 | 16 | 11 | 11 | 8   | 7  | 7  | 5  | 14                                                                                                                                                                                                                                                                                                                                                                                                                                                                                                                                                                                                                                                                                                                                                                                                                                                                                                                                                                                                                                                                                                                                                                                                                                                                                                                                                                                                                                                                                                                                                                                                                                                                                                                                                                                                                                                                                                                                                                                                                                                                                                                             | 14 | 15 | 18 | 14 | 15 | 10 | 18 | 7  | 10 | 11       | 10 | 11 | 8  | 10 |
| You became self-employed                                                                              | 4    | 4  | 3      | 6      | 3  | 3  | 4  | 3  | 7  | 3   | 4  | 3  | 5  | 3                                                                                                                                                                                                                                                                                                                                                                                                                                                                                                                                                                                                                                                                                                                                                                                                                                                                                                                                                                                                                                                                                                                                                                                                                                                                                                                                                                                                                                                                                                                                                                                                                                                                                                                                                                                                                                                                                                                                                                                                                                                                                                                              | 4  | 7  | 2  | 3  | 3  | 4  | 3  | 2  | 6  | 4        | 4  | 5  | 2  | 3  |
| You went back to study                                                                                | 18   | 19 | 13     | 19     | 24 | 14 | 28 | 19 | 17 | 17  | 24 | 15 | 23 | 27                                                                                                                                                                                                                                                                                                                                                                                                                                                                                                                                                                                                                                                                                                                                                                                                                                                                                                                                                                                                                                                                                                                                                                                                                                                                                                                                                                                                                                                                                                                                                                                                                                                                                                                                                                                                                                                                                                                                                                                                                                                                                                                             | 14 | 23 | 26 | 22 | 31 | 16 | 21 | 16 | 14 | 9        | 26 | 22 | 26 | 19 |
| You were unemployed                                                                                   | 6    | 5  | 8      | 4      | 6  | 4  | 7  | 5  | 13 | 12  | 4  | 9  | 8  | 10                                                                                                                                                                                                                                                                                                                                                                                                                                                                                                                                                                                                                                                                                                                                                                                                                                                                                                                                                                                                                                                                                                                                                                                                                                                                                                                                                                                                                                                                                                                                                                                                                                                                                                                                                                                                                                                                                                                                                                                                                                                                                                                             | 4  | 5  | 3  | 5  | 3  | 3  | 4  | 11 | 9  | 1        | 7  | 7  | 6  | 4  |
| Your traineeship is not yet completed                                                                 | 2    | 3  | 1      | 1      | 4  | 0  | 1  | 2  | 3  | 3   | 2  | 3  | 4  | 3                                                                                                                                                                                                                                                                                                                                                                                                                                                                                                                                                                                                                                                                                                                                                                                                                                                                                                                                                                                                                                                                                                                                                                                                                                                                                                                                                                                                                                                                                                                                                                                                                                                                                                                                                                                                                                                                                                                                                                                                                                                                                                                              | 1  | 2  | 2  | 2  | 3  | 3  | 1  | 2  | 4  | 2        | 1  | 2  | 1  | 2  |
| Other                                                                                                 | 4    | 3  | 4      | 3      | 6  | 7  | 6  | 1  | 1  | 1   | 3  | 2  | 2  | 1                                                                                                                                                                                                                                                                                                                                                                                                                                                                                                                                                                                                                                                                                                                                                                                                                                                                                                                                                                                                                                                                                                                                                                                                                                                                                                                                                                                                                                                                                                                                                                                                                                                                                                                                                                                                                                                                                                                                                                                                                                                                                                                              | 7  | 4  | 8  | 3  | 3  | 2  | 6  | 3  | 2  | 3        | 4  | 2  | 3  | 3  |
| Don't know                                                                                            | 2    | 2  | 2      | 1      | 2  | 3  | 2  | 2  | 0  | 1   | 2  | 1  | 1  | 3                                                                                                                                                                                                                                                                                                                                                                                                                                                                                                                                                                                                                                                                                                                                                                                                                                                                                                                                                                                                                                                                                                                                                                                                                                                                                                                                                                                                                                                                                                                                                                                                                                                                                                                                                                                                                                                                                                                                                                                                                                                                                                                              | 1  | 3  | 4  | 3  | 1  | 2  | 2  | 2  | 1  | 2        | 1  | 5  | 2  | 3  |

Most frequently mentioned response