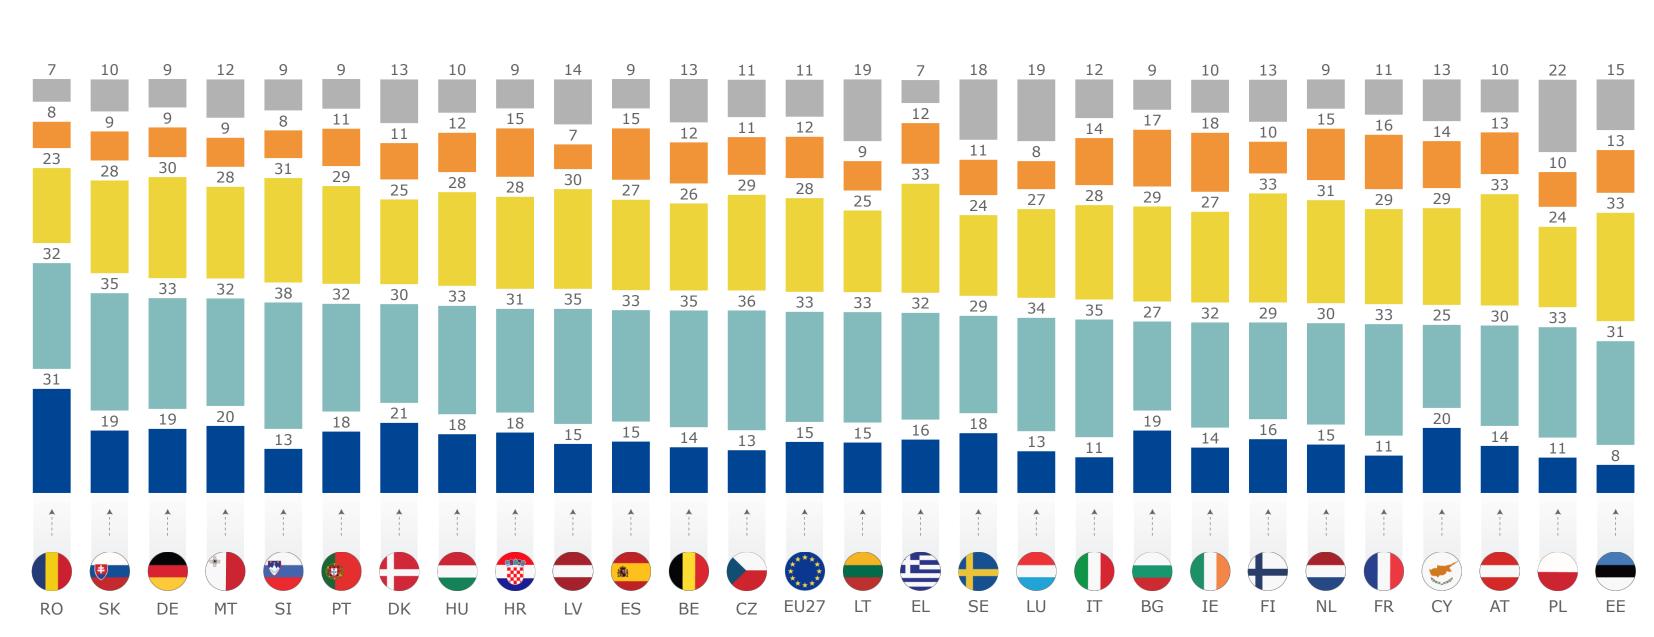

### **Currently in education (%)**

Totally agree

Thinking about your last traineeship, to what extent do you agree or disagree with each of the following statements?

This traineeship was or will be helpful for you to find a regular job

—Totally disagree

—Tend to disagree

---Don't know

—Tend to agree

Thinking about your last traineeship, to what extent do you agree or disagree with each of the following statements? Apart from your pay, your working conditions were equivalent to those of regular employees (in terms of equipment, working hours, workload, treatment etc.)

### **Currently in education (%)**

—Totally agree

Thinking about your last traineeship, to what extent do you agree or disagree with each of the following statements? Apart from your pay, your working conditions were equivalent to those of regular employees (in terms of equipment, working hours, workload, treatment etc.)