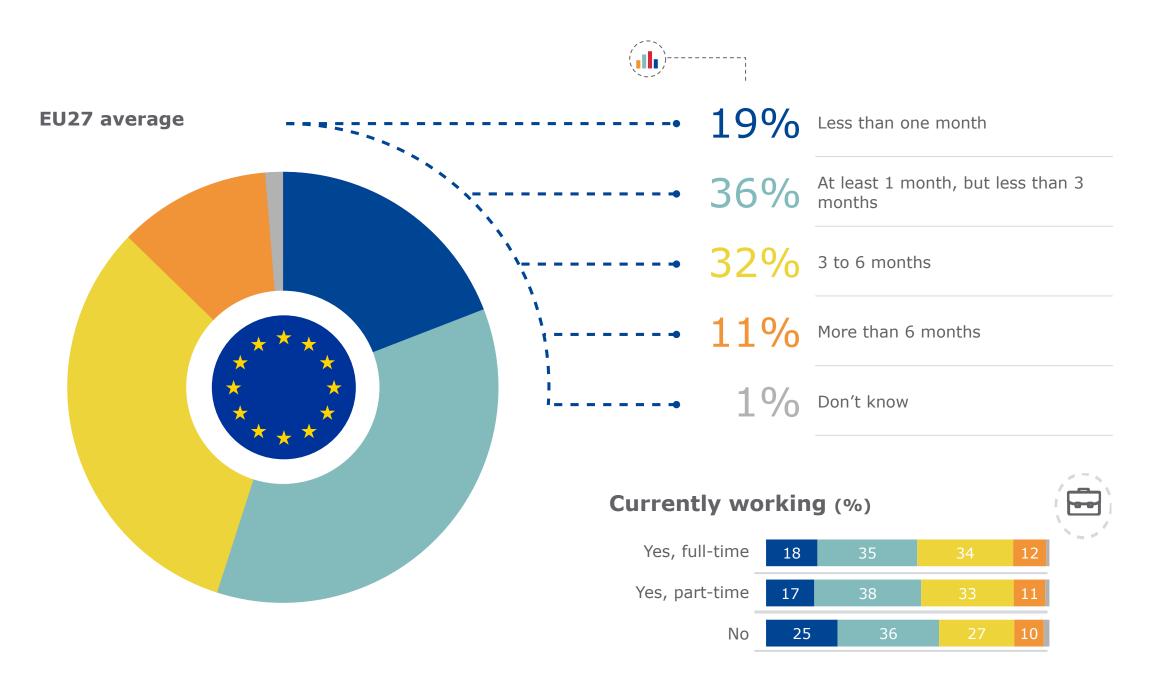

## **Currently in education (%)**

—Less than one month

—At least 1 month, but less than 3 months

---Don't know

—More than 6 months

—3 to 6 months