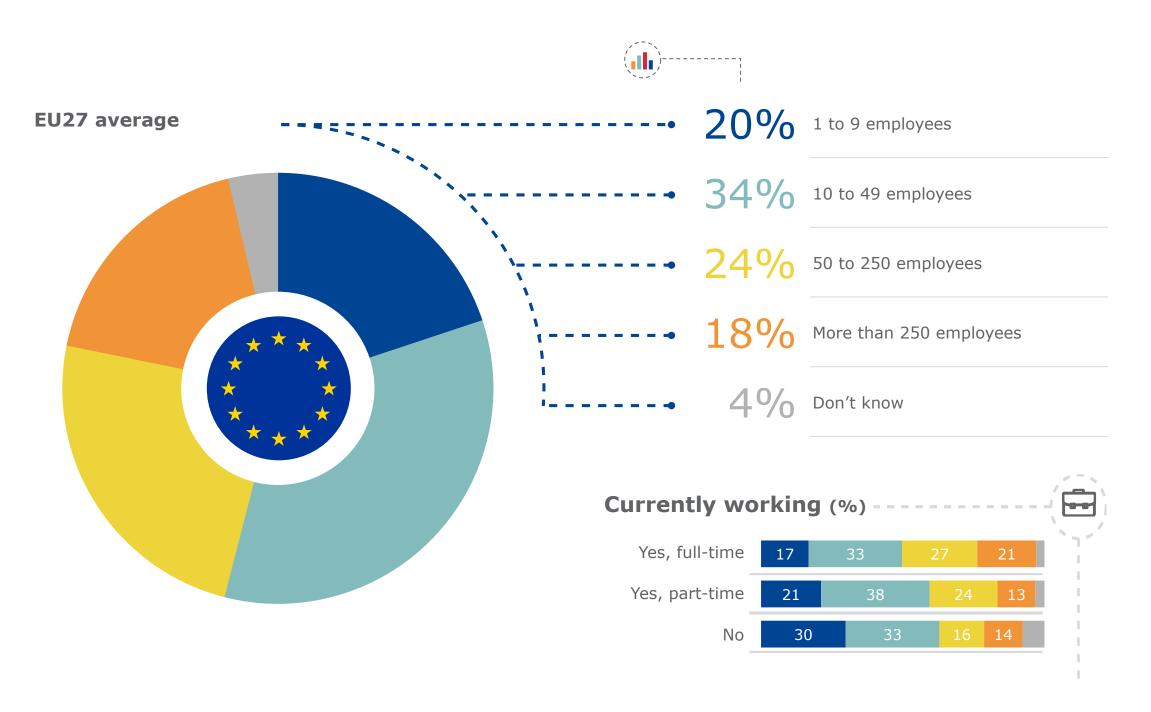

## **Currently in education (%)**

-1 to 9 employees

-50 to 250 employees

—More than 250 employees

---Don't know

-10 to 49 employees