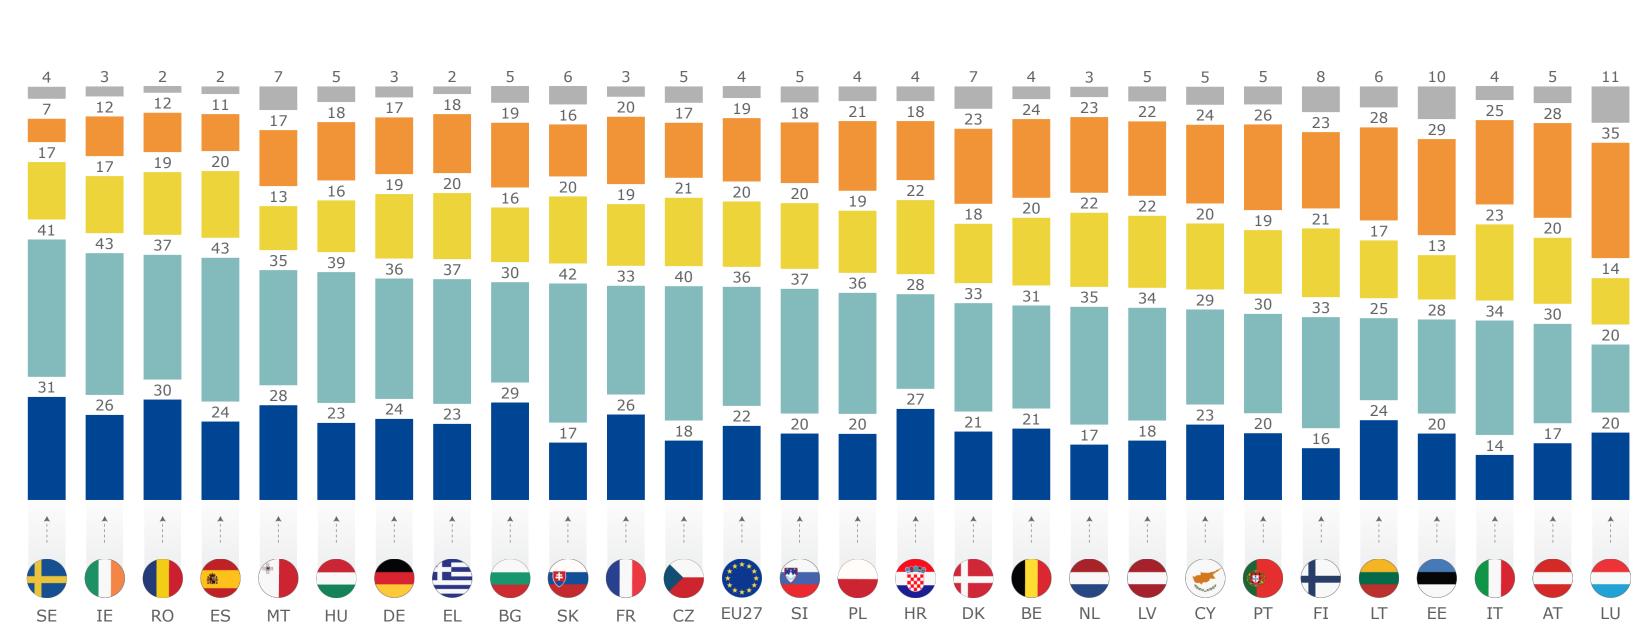

### To what extent do you agree or disagree with the following statements?

To what extent do you agree or disagree with the following statements?

Young people with disabilities have access to the same traineeship opportunities than others

### To what extent do you agree or disagree with the following statements? Young people with disabilities have access to the same traineeship opportunities than others

—Tend to agree

---Don't know

—Tend to disagree