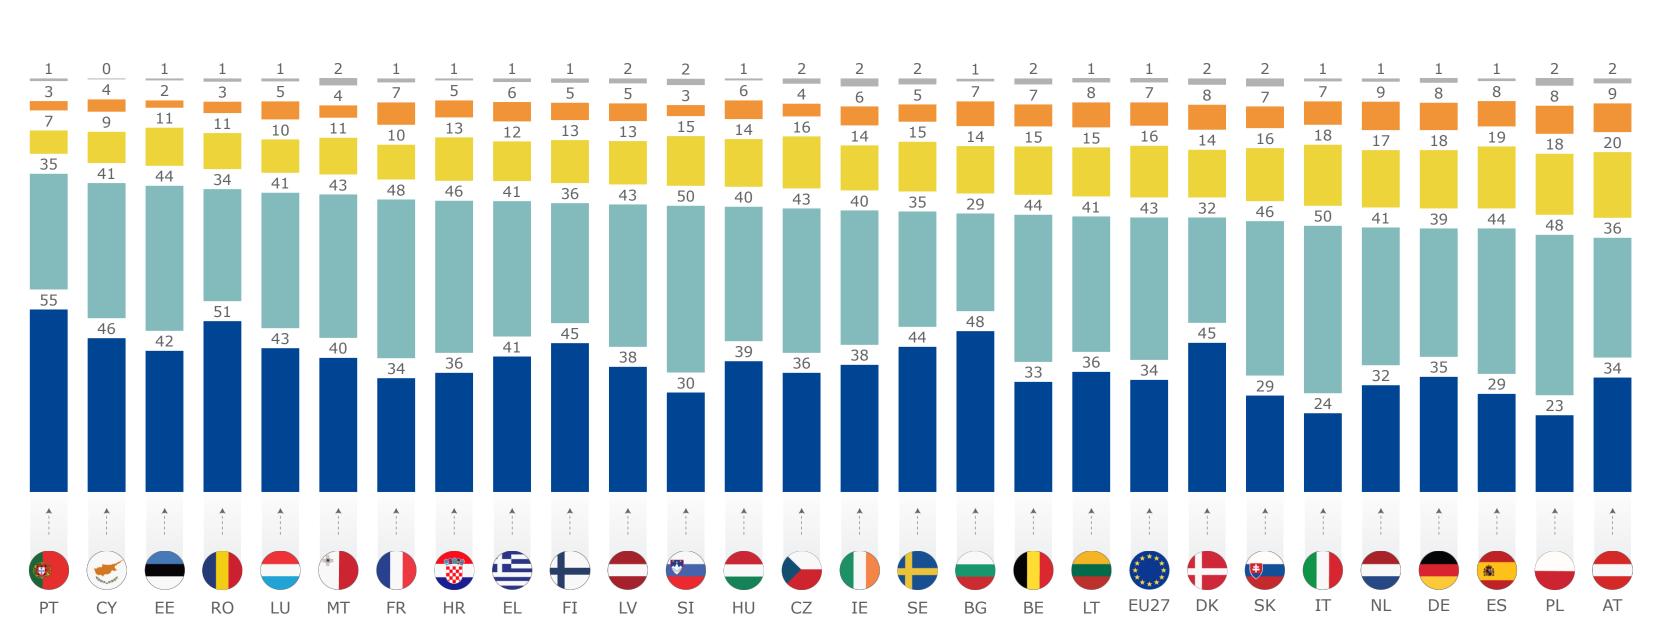

## Thinking about your last traineeship, to what extent do you agree or disagree with each of the following statements?

Thinking about your last traineeship, to what extent do you agree or disagree with each of the following statements?

During this traineeship, you learnt things that are useful professionally

Totally agree

Thinking about your last traineeship, to what extent do you agree or disagree with each of the following statements? During this traineeship, you learnt things that are useful professionally