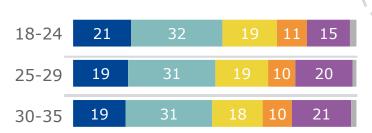

#### **Age** (%)

| 18-24 | 17 | 68 | 11 |
|-------|----|----|----|
| 25-29 | 15 | 72 | 11 |
| 30-35 | 16 | 70 | 11 |