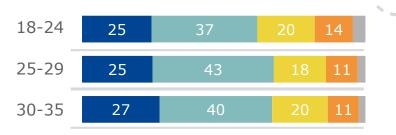

#### **Age** (%)

## Thinking about your last traineeship, to what extent do you agree or disagree with each of the following statements?

Thinking about your last traineeship, to what extent do you agree or disagree with each of the following statements?

During this traineeship, you learnt things that are useful professionally

Totally agree

Thinking about your last traineeship, to what extent do you agree or disagree with each of the following statements? During this traineeship, you learnt things that are useful professionally