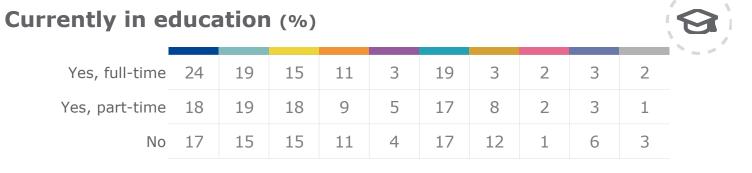

## **Currently in education (%)**

—To a great extent

Thinking about your last traineeship, to what extent did your traineeship provider (or another organisation involved in your traineeship) support you when searching for a job?

—Not at all

—Hardly at all

---Don't know

—To some extent