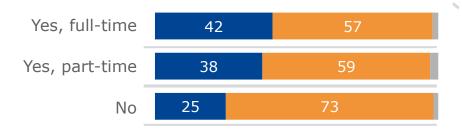

### **Currently in education (%)**

| Yes, full-time | 18 | 70 | 9  |
|----------------|----|----|----|
| Yes, part-time | 15 | 68 | 14 |
| No             | 12 | 72 | 12 |

Data labels not shown for 5% or under