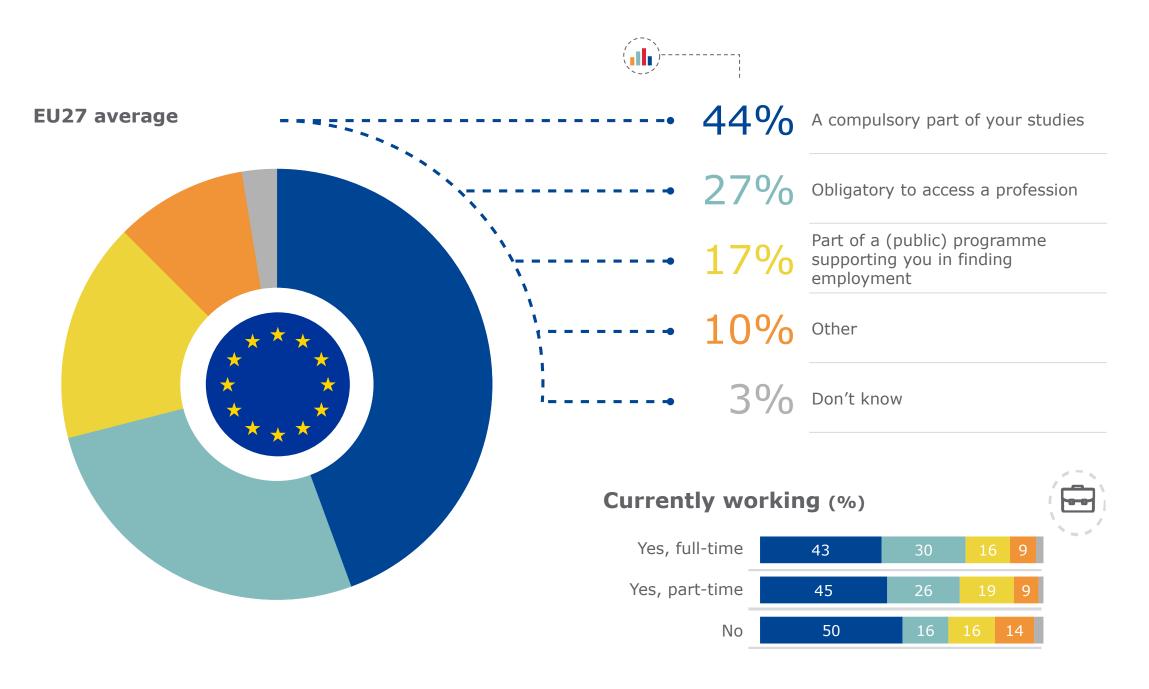

## **Currently in education (%)**

—A compulsory part of your studies

—Obligatory to access a profession

—Part of a (public) programme supporting you in finding employment

Other

---Don't know