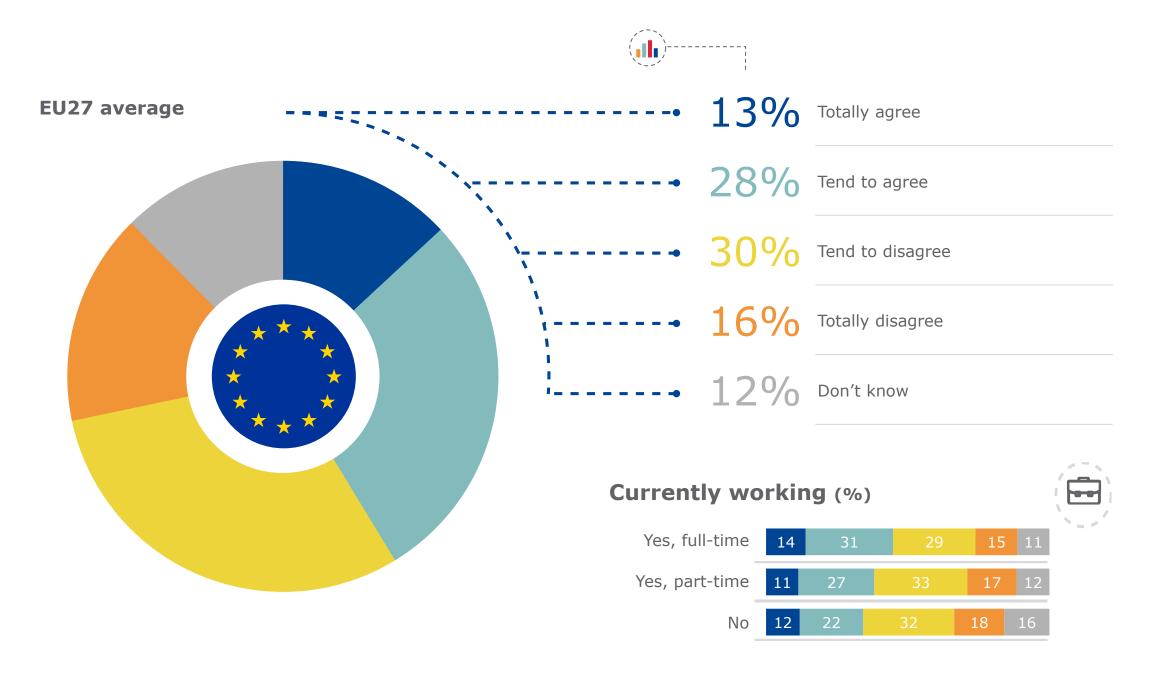

### To what extent do you agree or disagree with the following statements?

To what extent do you agree or disagree with the following statements?

Young people with disabilities have access to the same traineeship opportunities than others

### To what extent do you agree or disagree with the following statements? Young people with disabilities have access to the same traineeship opportunities than others

—Tend to agree

---Don't know

—Tend to disagree