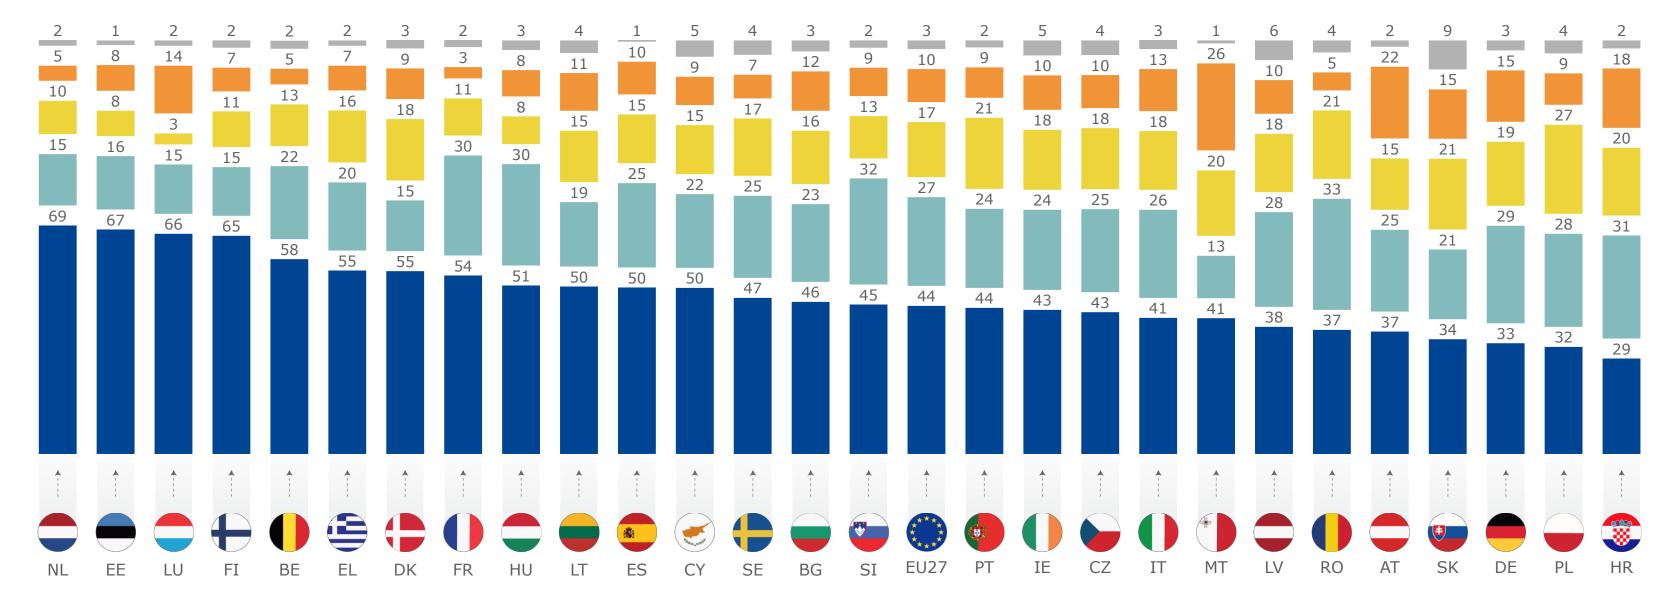

### **Currently in education (%)**

Data labels not shown for "Don't know"

—Yes

—No

—Don't know