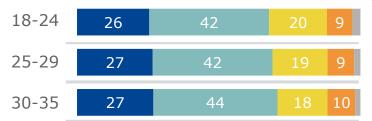

#### **Age** (%)

### **Currently in education (%)**

Totally agree

Thinking about your last traineeship, to what extent do you agree or disagree with each of the following statements?

This traineeship was or will be helpful for you to find a regular job