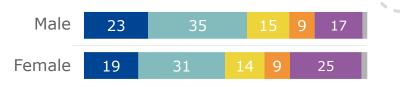

| Gender (%) |    |    |    |    |    |    |   |   | ٥٥ |
|------------|----|----|----|----|----|----|---|---|----|
| Male       | 37 | 30 | 24 | 24 | 26 | 21 | 5 | 6 | 77 |
| Female     | 39 | 29 | 25 | 24 | 21 | 22 | 6 | 7 |    |