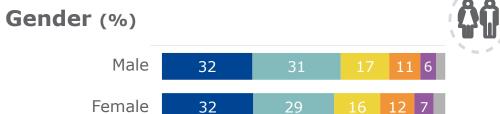

ectorate-General for Communication

Fieldwork conducted by Ipsos European Public Affairs

## Methodology

- The survey was conducted via computer-assisted web interviewing (CAWI), using Ipsos online panels and their partner network. A share of respondents in Luxembourg and Malta was recruited via social media networks.
- Fieldwork: 15 and 24 March 2023
- Target population: young EU citizens, aged 18-35
- Coverage: EU27
- Number of interviews: 26 334
- Sample size per country: 500 in LU, CY, MT, and 1000 in all other countries

## **Presentation of survey data**

• Survey data are weighted to known population proportions. The EU27 averages are weighted according to the size of the 18-35 year-old population of each EU Member State. *Note:* Percentages may not total 100 due to rounding.











Data labels not shown for 5% or under



—More than 1 year

—6 months to 1 year

Q1

—Less than 1 month



—Don't know

—You do not have any work experience



—At least 1 month, but less than 6 months



| Gender (%) |    |    |    |    |    |    |   |   | ٥٥ |
|------------|----|----|----|----|----|----|---|---|----|
| Male       | 37 | 30 | 24 | 24 | 26 | 21 | 5 | 6 | 77 |
| Female     | 39 | 29 | 25 | 24 | 21 | 22 | 6 | 7 |    |







|                                         | EU27 | BE | BG | CZ | DK       | DE | EE | IE       | EL EL    | ES       | FR       | HR | IT | CY | LV | LT | LU | HU | MT | NL       | AT | PL | PT | RO       | SI | SK | FI | SE |
|-----------------------------------------|------|----|----|----|----------|----|----|----------|----------|----------|---