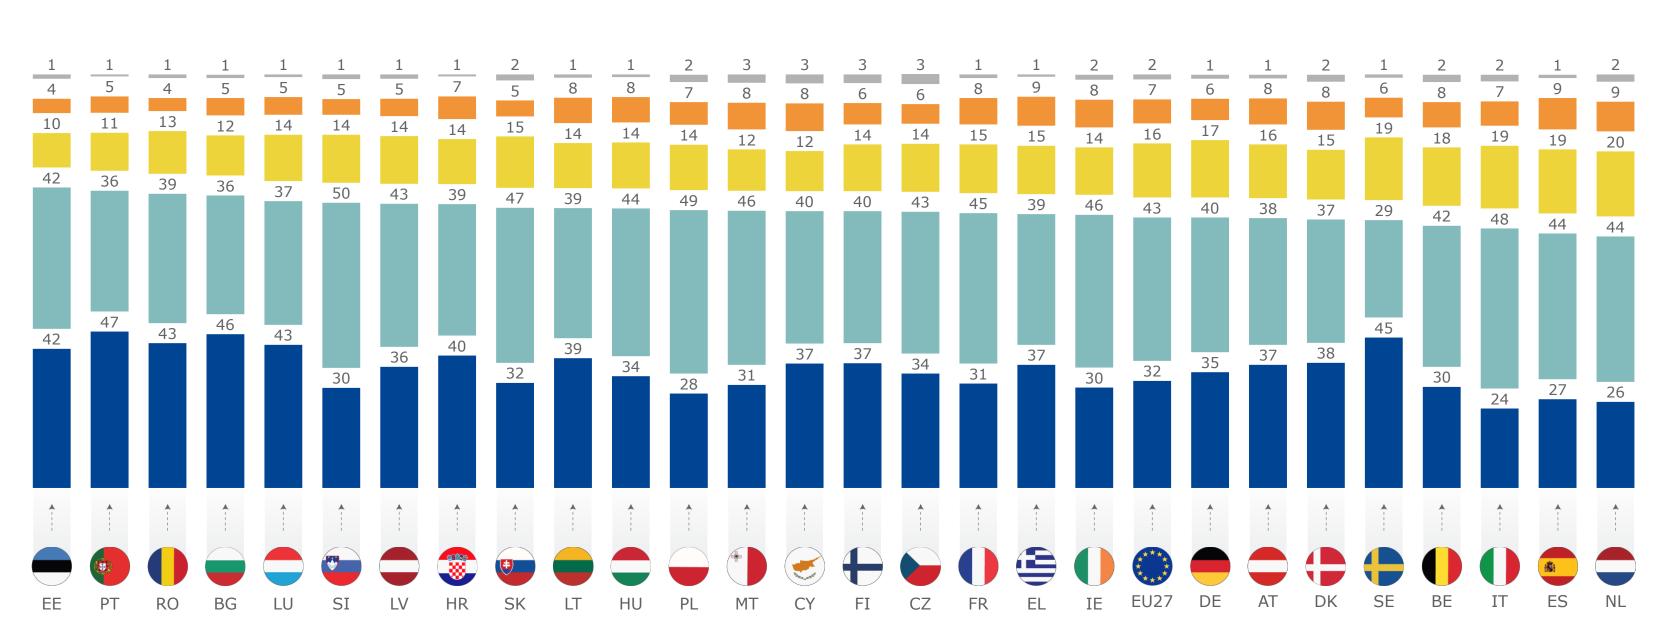

Data labels not shown for 5% or under

—More than 1 year

—6 months to 1 year

Q1

—Less than 1 month

—Don't know

—You do not have any work experience

—At least 1 month, but less than 6 months