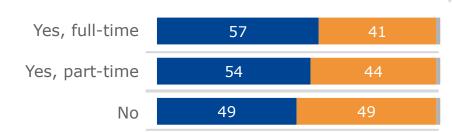

### **Currently in education (%)**

| Yes, full-time | 18 | 70 | 9  |
|----------------|----|----|----|
| Yes, part-time | 15 | 68 | 14 |
| No             | 12 | 72 | 12 |

Data labels not shown for 5% or under