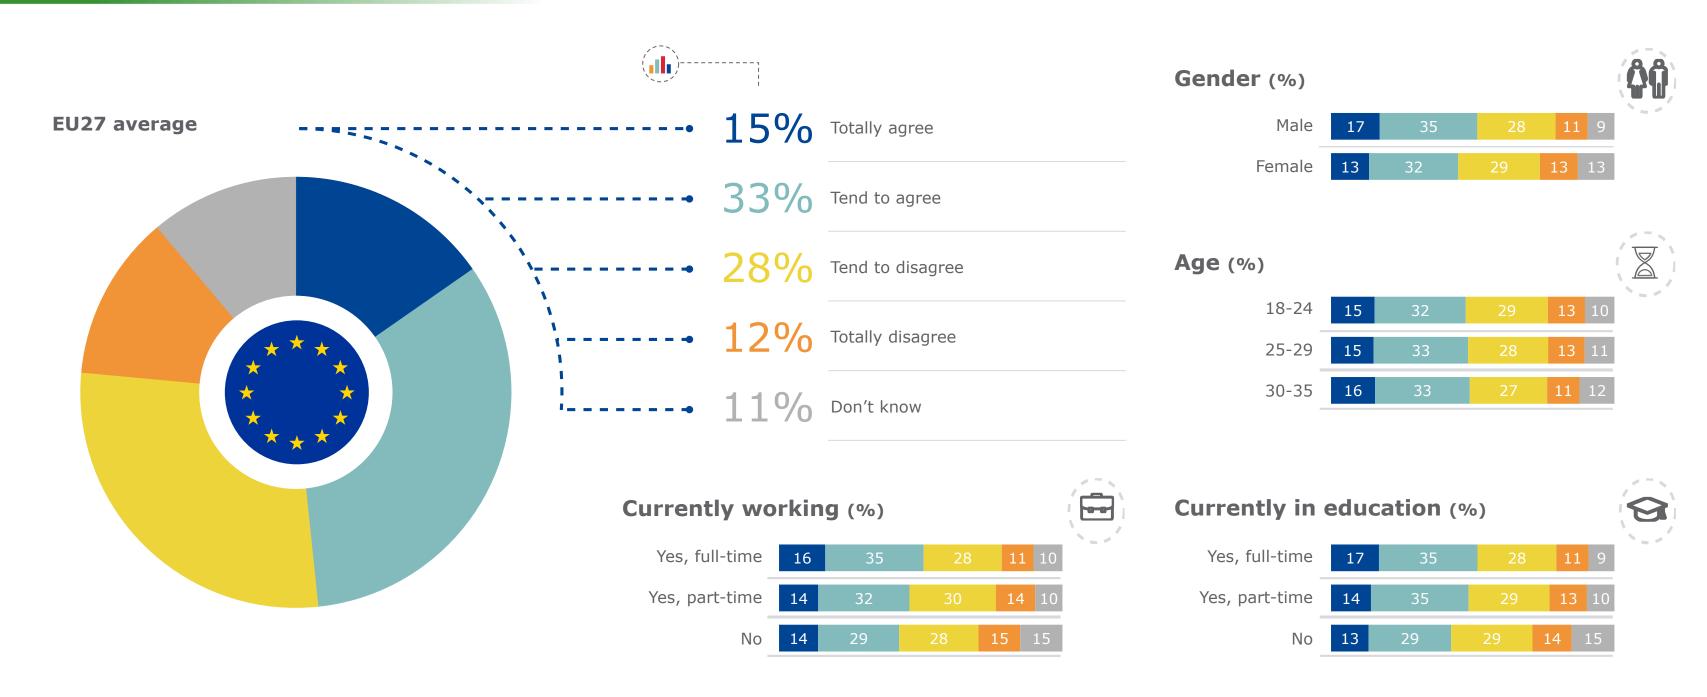

During this traineeship, you learnt things that are useful professionally

Totally agree

Thinking about your last traineeship, to what extent do you agree or disagree with each of the following statements? During this traineeship, you learnt things that are useful professionally

Totally disagree

—Tend to disagree

---Don't know

—Tend to agree

Thinking about your last traineeship, to what extent do you agree or disagree with each of the following statements?

This traineeship was or will be helpful for you to find a regular job

| Gender (%) |    |    |    |    |    |    |   |   | ٥٥ |
|------------|----|----|----|----|----|----|---|---|----|
| Male       | 37 | 30 | 24 | 24 | 26 | 21 | 5 | 6 | 77 |
| Female     | 39 | 29 | 25 | 24 | 21 | 22 | 6 | 7 |    |

#### Age (%)