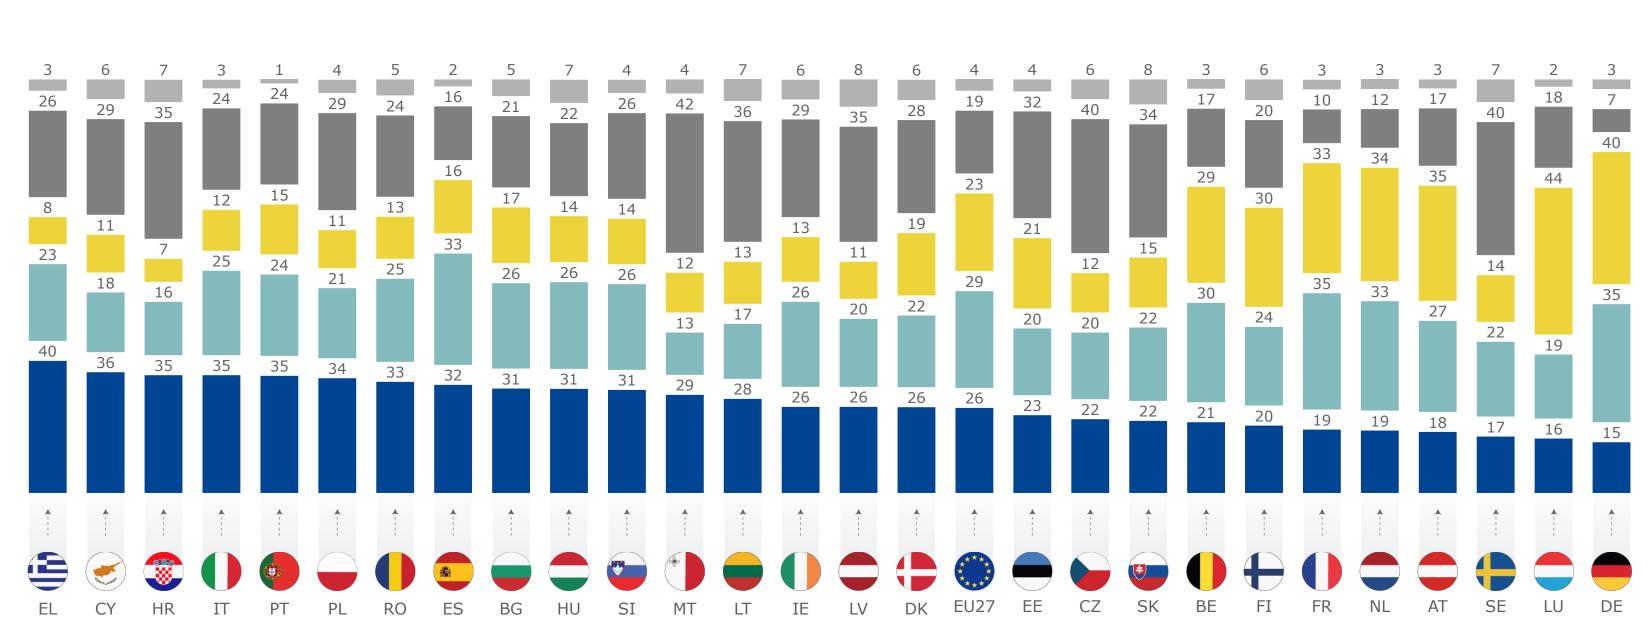

|                                               | EU27 | BE | BG     | CZ     | DK | DE | EE | IE | EL | ES      | FR | HR     | IT | CY             | LV | LT  | LU | HU  | MT | NL | AT     | PL     | PT | RO | SI | SK | FI | SE     |
|-----------------------------------------------|------|----|--------|--------|----|----|----|----|----|---------|----|--------|----|----------------|----|-----|----|-----|----|----|--------|--------|----|----|----|----|----|--------|
|                                               | ÷*** | -  | ↓<br>↓ | ↓<br>↓ | -  | -  |    |    |    | <u></u> | ļ  | ↓<br>↓ | ļ  | Sobol Contract |    | i i |    | i i |    |    | ↓<br>↓ | ↓<br>↓ |    |    |    |    |    | ↓<br>↓ |
| You were not interested in doing one          | 36   | 32 | 40     | 38     | 46 | 39 | 35 | 39 | 30 | 26      | 42 | 23     | 32 | 32             | 37 | 37  | 43 | 33  | 47 | 31 | 52     | 49     | 32 | 29 | 30 | 32 | 29 | 36     |
| You were not well-informed about traineeships | 16   | 13 | 23     | 25     | 9  | 13 | 16 | 26 | 14 | 16      | 10 | 20     | 13 | 22             | 29 | 17  | 17 | 11  | 33 | 11 | 9      | 16     | 16 | 30 | 17 | 28 | 7  | 21     |
| You did not have enough financial resources   | 10   | 3  | 13     | 16     | 4  | 15 | 11 | 19 | 13 | 8       | 8  | 12     | 10 | 21             | 13 | 10  | 8  | 13  | 6  | 6  | 7      | 11     | 12 | 16 | 4  | 12 | 6  | 6      |
| You could not find a traineeship              | 18   | 12 | 22     | 14     | 6  | 15 | 14 | 16 | 14 | 24      | 7  | 22     | 27 | 15             | 14 | 13  | 2  | 20  | 13 | 10 | 6      | 20     | 21 | 22 | 13 | 19 | 18 | 10     |
| You did not have the necessary skills         | 8    | 5  | 7      | 11     | 4  | 2  | 8  | 10 | 11 | 11      | 5  | 11     | 16 | 3              | 4  | 8   | 2  | 11  | 4  | 10 | 2      | 7      | 11 | 3  | 9  | 9  | 7  | 6      |
| Other                                         | 20   | 34 | 15     | 8      | 33 | 18 | 30 | 12 | 34 | 24      | 25 | 23     | 15 | 17             | 15 | 17  | 28 | 25  | 13 | 36 | 31     | 12     | 17 | 12 | 32 | 17 | 42 | 24     |
| Don't know                                    | 8    | 13 | 4      | 7      | 9  | 11 | 8  | 8  | 3  | 7       | 12 | 11     | 8  | 8              | 10 | 12  | 10 | 7   | 6  | 10 | 8      | 5      | 8  | 7  | 9  | 8  | 7  | 15     |