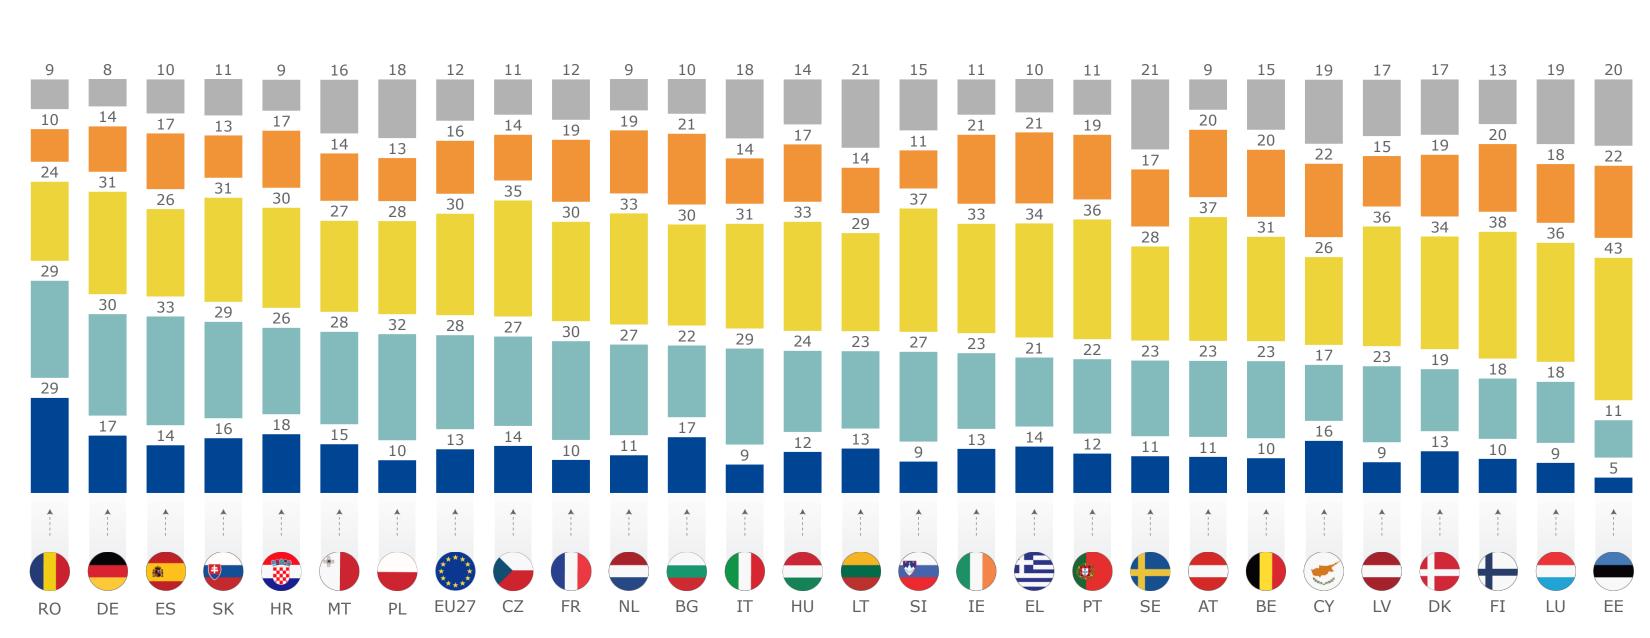

## Thinking about your last traineeship, to what extent do you agree or disagree with each of the following statements?

Thinking about your last traineeship, to what extent do you agree or disagree with each of the following statements?

During this traineeship, you learnt things that are useful professionally

Totally agree

Thinking about your last traineeship, to what extent do you agree or disagree with each of the following statements? During this traineeship, you learnt things that are useful professionally