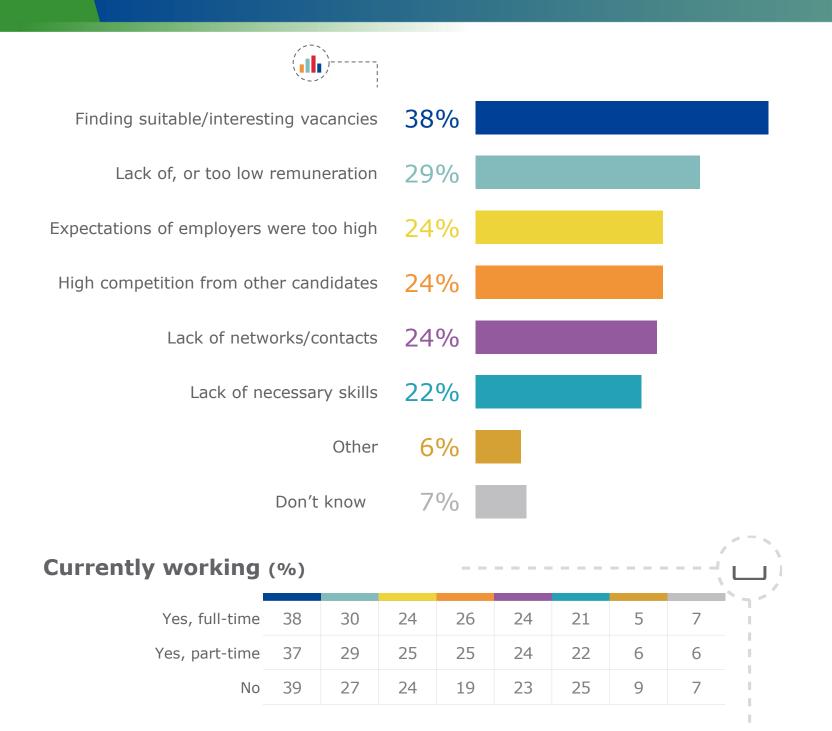

|                                         | EU27 | BE | BG | CZ | DK       | DE | EE | IE       | EL EL    | ES       | FR       | HR | IT | CY | LV | LT | LU | HU | MT | NL       | AT | PL | PT | RO       | SI | SK | FI | SE |
|-----------------------------------------|------|----|----|----|----------|----|----|----------|----------|----------|----------|----|----|----|----|----|----|----|----|----------|----|----|----|----------|----|----|----|----|
|                                         | į.   |    |    | •  | <b>\</b> |    | •  | <b>\</b> | <b>\</b> | <b>\</b> | <b>\</b> | į. | •  |    |    | •  | •  | ļ  | •  | <b>\</b> | •  |    | •  | <b>\</b> | •  |    |    | •  |
| Finding suitable/interesting vacancies  | 38   | 34 | 35 | 34 | 40       | 43 | 45 | 36       | 33       | 38       | 32       | 44 | 43 | 38 | 38 | 38 | 38 | 30 | 47 | 41       | 46 | 32 | 49 | 33       | 39 | 41 | 44 | 35 |
| Lack of, or too low remuneration        | 29   | 21 | 40 | 41 | 16       | 25 | 33 | 14       | 46       | 34       | 27       | 21 | 38 | 55 | 37 | 35 | 20 | 29 | 31 | 24       | 29 | 27 | 35 | 30       | 36 | 41 | 17 | 12 |
| Expectations of employers were too high | 24   | 24 | 21 | 21 | 18       | 28 | 18 | 23       | 28       | 27       | 22       | 18 | 22 | 22 | 16 | 25 | 18 | 24 | 24 | 21       | 24 | 30 | 20 | 27       | 26 | 20 | 18 | 14 |
| High competition from other candidates  | 24   | 24 | 16 | 21 | 30       | 25 | 20 | 30       | 20       | 31       | 26       | 25 | 19 | 15 | 15 | 20 | 26 | 18 | 14 | 22       | 21 | 27 | 18 | 21       | 19 | 15 | 34 | 29 |
| Lack of networks/contacts               | 24   | 17 | 25 | 17 | 22       | 21 | 30 | 32       | 29       | 25       | 24       | 35 | 25 | 18 | 17 | 18 | 14 | 22 | 23 | 22       | 17 | 29 | 18 | 19       | 27 | 19 | 28 | 29 |
| Lack of necessary skills                | 22   | 20 | 16 | 22 | 23       | 17 | 33 | 25       | 20       | 24       | 21       | 18 | 22 | 18 | 34 | 40 | 10 | 19 | 22 | 18       | 15 | 31 | 19 | 22       | 25 | 26 | 26 | 23 |
| Other                                   | 6    | 7  | 6  | 6  | 8        | 6  | 6  | 6        | 4        | 6        | 7        | 7  | 3  | 3  | 8  | 6  | 11 | 9  | 10 | 7        | 7  | 4  | 7  | 9        | 6  | 7  | 5  | 7  |
| Don't know                              | 7    | 10 | 7  | 7  | 16       | 6  | 10 | 7        | 2        | 4        | 9        | 7  | 5  | 5  | 8  | 6  | 19 | 10 | 9  | 9        | 8  | 5  | 5  | 5        | 4  | 5  | 9  | 16 |