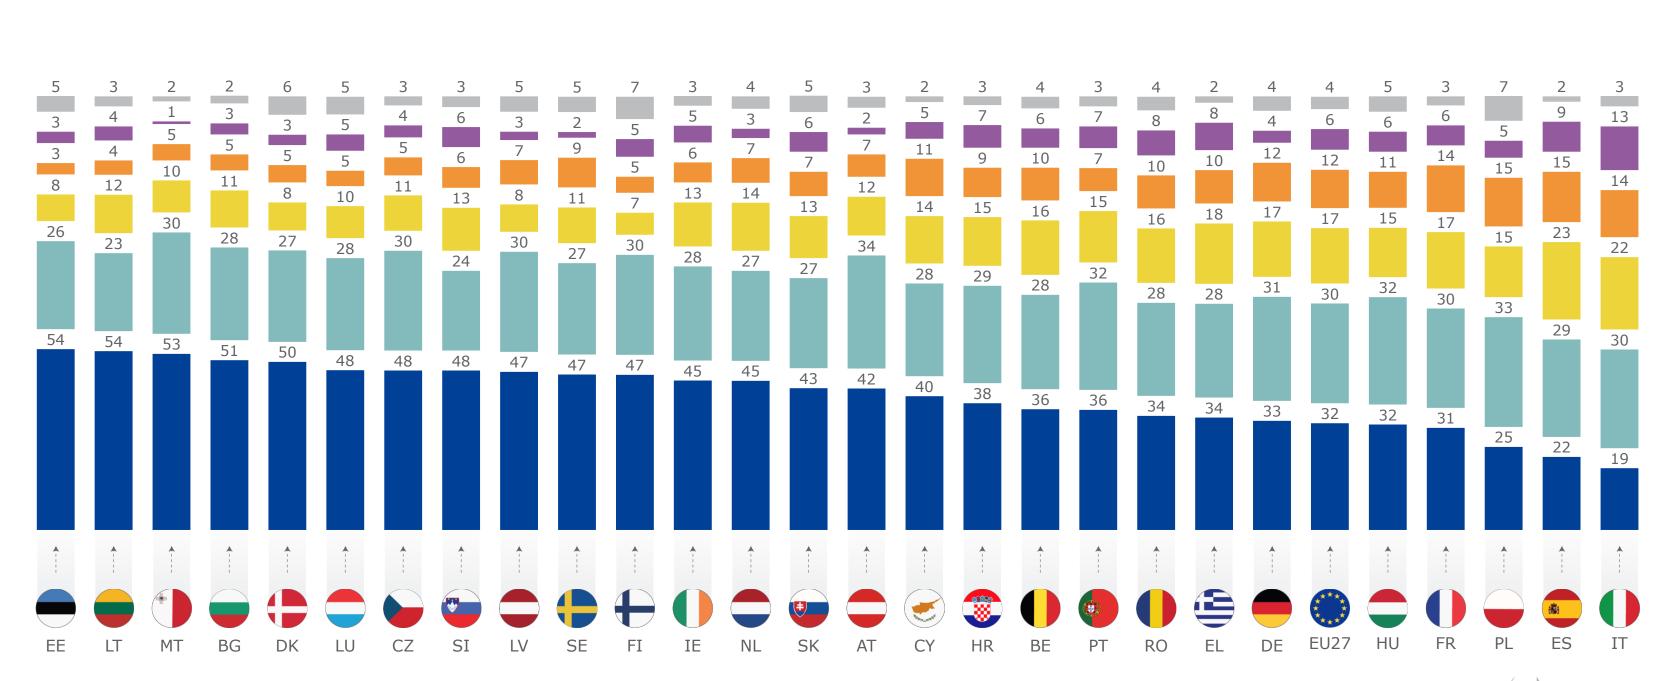

|                                         | EU27 | BE | BG | CZ | DK       | DE | EE | IE       | EL EL    | ES       | FR       | HR | IT | CY | LV | LT | LU | HU | MT | NL       | AT | PL | PT | RO       | SI | SK | FI | SE |
|-----------------------------------------|------|----|----|----|----------|----|----|----------|----------|----------|----------|----|----|----|----|----|----|----|----|----------|----|----|----|----------|----|----|----|----|
|                                         | į.   |    |    | •  | <b>\</b> |    | •  | <b>\</b> | <b>\</b> | <b>\</b> | <b>\</b> | į. | •  |    |    | •  | •  | ļ  | •  | <b>\</b> | •  |    | •  | <b>\</b> | •  |    |    | •  |
| Finding suitable/interesting vacancies  | 38   | 34 | 35 | 34 | 40       | 43 | 45 | 36       | 33       | 38       | 32       | 44 | 43 | 38 | 38 | 38 | 38 | 30 | 47 | 41       | 46 | 32 | 49 | 33       | 39 | 41 | 44 | 35 |
| Lack of, or too low remuneration        | 29   | 21 | 40 | 41 | 16       | 25 | 33 | 14       | 46       | 34       | 27       | 21 | 38 | 55 | 37 | 35 | 20 | 29 | 31 | 24       | 29 | 27 | 35 | 30       | 36 | 41 | 17 | 12 |
| Expectations of employers were too high | 24   | 24 | 21 | 21 | 18       | 28 | 18 | 23       | 28       | 27       | 22       | 18 | 22 | 22 | 16 | 25 | 18 | 24 | 24 | 21       | 24 | 30 | 20 | 27       | 26 | 20 | 18 | 14 |
| High competition from other candidates  | 24   | 24 | 16 | 21 | 30       | 25 | 20 | 30       | 20       | 31       | 26       | 25 | 19 | 15 | 15 | 20 | 26 | 18 | 14 | 22       | 21 | 27 | 18 | 21       | 19 | 15 | 34 | 29 |
| Lack of networks/contacts               | 24   | 17 | 25 | 17 | 22       | 21 | 30 | 32       | 29       | 25       | 24       | 35 | 25 | 18 | 17 | 18 | 14 | 22 | 23 | 22       | 17 | 29 | 18 | 19       | 27 | 19 | 28 | 29 |
| Lack of necessary skills                | 22   | 20 | 16 | 22 | 23       | 17 | 33 | 25       | 20       | 24       | 21       | 18 | 22 | 18 | 34 | 40 | 10 | 19 | 22 | 18       | 15 | 31 | 19 | 22       | 25 | 26 | 26 | 23 |
| Other                                   | 6    | 7  | 6  | 6  | 8        | 6  | 6  | 6        | 4        | 6        | 7        | 7  | 3  | 3  | 8  | 6  | 11 | 9  | 10 | 7        | 7  | 4  | 7  | 9        | 6  | 7  | 5  | 7  |
| Don't know                              | 7    | 10 | 7  | 7  | 16       | 6  | 10 | 7        | 2        | 4        | 9        | 7  | 5  | 5  | 8  | 6  | 19 | 10 | 9  | 9        | 8  | 5  | 5  | 5        | 4  | 5  | 9  | 16 |