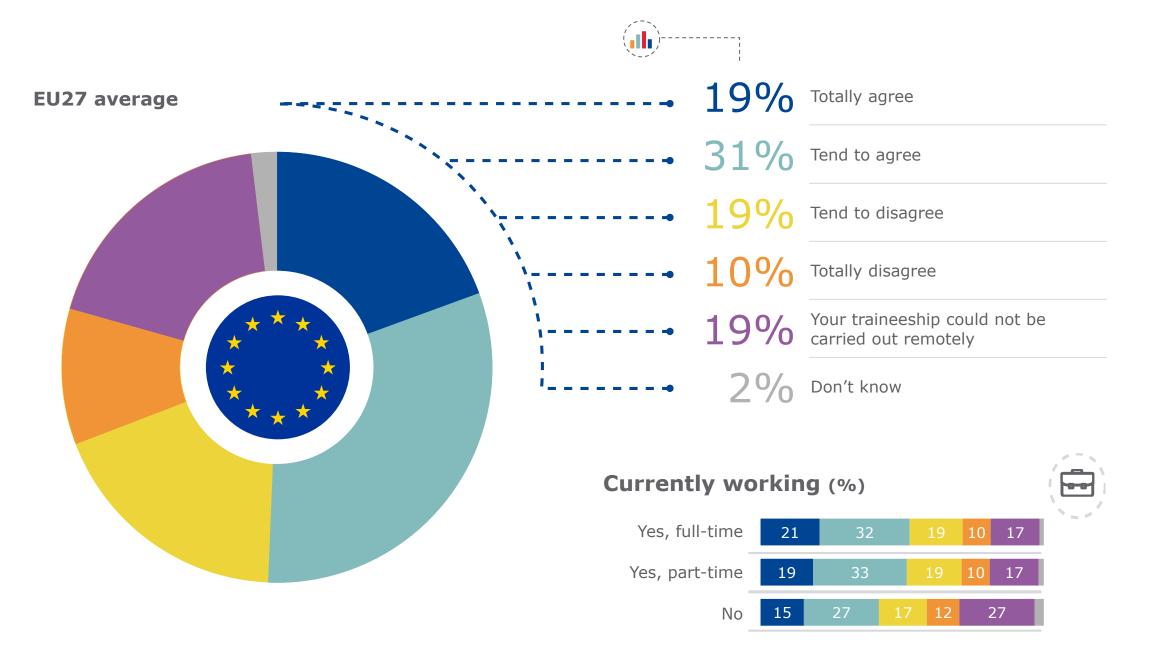

# To what extent do you agree or disagree with the following statements? During your last traineeship... ... you received adequate guidance and mentoring to carry out your tasks remotely

—Totally disagree

---Don't know

—Your traineeship could not be carried out remotely

—Tend to disagree