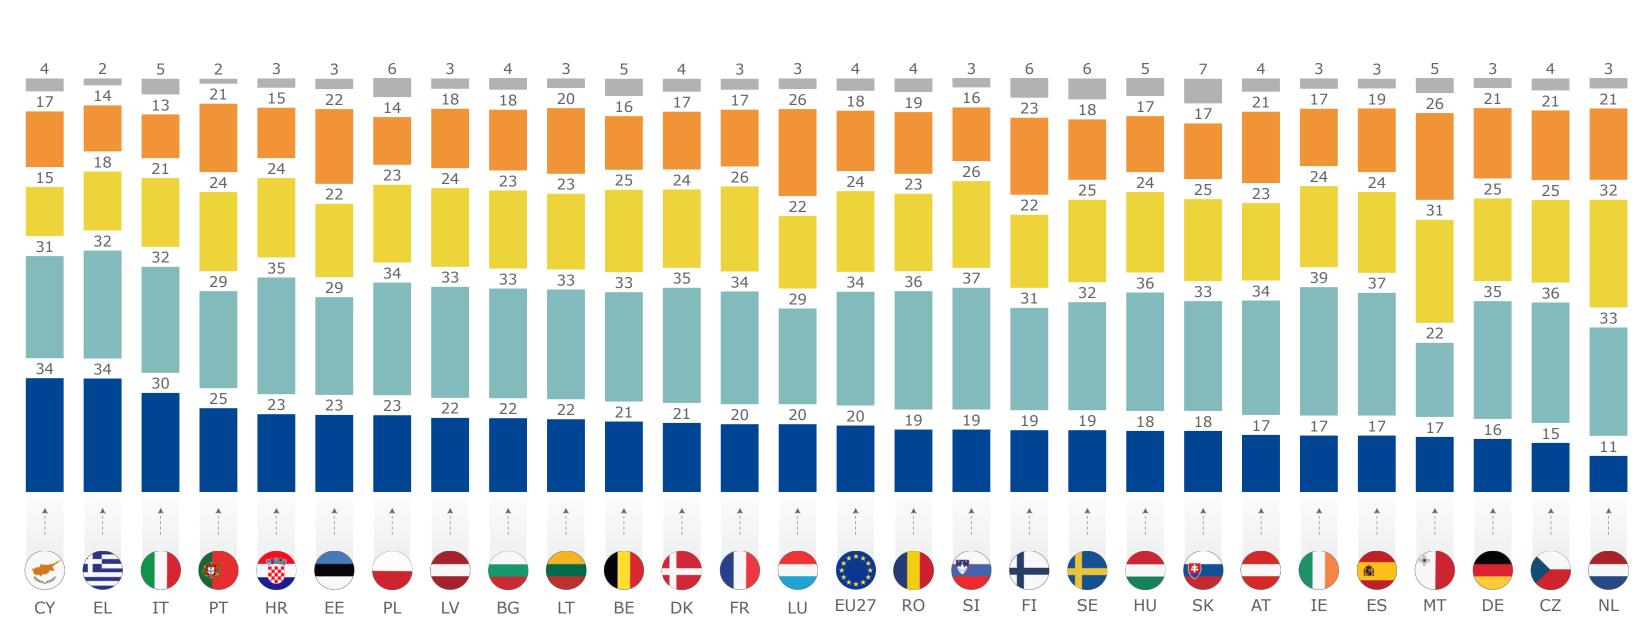

#### 

|                                                                                                       | EU27 | BE | BG     | CZ     | DK | DE | EE | IE | EL | ES  | FR | HR | IT | CY                                                                                                                                                                                                                                                                                                                                                                                                                                                                                                                                                                                                                                                                                                                                                                                                                                                                                                                                                                                                                                                                                                                                                                                                                                                                                                                                                                                                                                                                                                                                                                                                                                                                                                                                                                                                                                                                                                                                                                                                                                                                                                                             | LV | LT | LU | HU | MT | NL | AT | PL | PT | RO       | SI | SK | FI | SE |
|-------------------------------------------------------------------------------------------------------|------|----|--------|--------|----|----|----|----|----|-----|----|----|----|--------------------------------------------------------------------------------------------------------------------------------------------------------------------------------------------------------------------------------------------------------------------------------------------------------------------------------------------------------------------------------------------------------------------------------------------------------------------------------------------------------------------------------------------------------------------------------------------------------------------------------------------------------------------------------------------------------------------------------------------------------------------------------------------------------------------------------------------------------------------------------------------------------------------------------------------------------------------------------------------------------------------------------------------------------------------------------------------------------------------------------------------------------------------------------------------------------------------------------------------------------------------------------------------------------------------------------------------------------------------------------------------------------------------------------------------------------------------------------------------------------------------------------------------------------------------------------------------------------------------------------------------------------------------------------------------------------------------------------------------------------------------------------------------------------------------------------------------------------------------------------------------------------------------------------------------------------------------------------------------------------------------------------------------------------------------------------------------------------------------------------|----|----|----|----|----|----|----|----|----|----------|----|----|----|----|
|                                                                                                       | ÷*   |    | ↓<br>↓ | ↓<br>↓ |    |    |    |    |    | ##± |    |    |    | The same of the sa |    | -  |    |    |    |    |    |    |    | <b>↓</b> |    | #  |    |    |
| You started working on a fixed contract with the same employer that offered you the traineeship       | 21   | 18 | 19     | 18     | 17 | 19 | 12 | 23 | 18 | 22  | 21 | 25 | 20 | 14                                                                                                                                                                                                                                                                                                                                                                                                                                                                                                                                                                                                                                                                                                                                                                                                                                                                                                                                                                                                                                                                                                                                                                                                                                                                                                                                                                                                                                                                                                                                                                                                                                                                                                                                                                                                                                                                                                                                                                                                                                                                                                                             | 16 | 13 | 11 | 17 | 20 | 24 | 15 | 26 | 25 | 30       | 17 | 17 | 24 | 20 |
| You started working with a permanent contract with the same employer that offered you the traineeship | 18   | 16 | 22     | 18     | 17 | 20 | 19 | 20 | 13 | 20  | 16 | 19 | 16 | 14                                                                                                                                                                                                                                                                                                                                                                                                                                                                                                                                                                                                                                                                                                                                                                                                                                                                                                                                                                                                                                                                                                                                                                                                                                                                                                                                                                                                                                                                                                                                                                                                                                                                                                                                                                                                                                                                                                                                                                                                                                                                                                                             | 29 | 17 | 13 | 21 | 11 | 15 | 17 | 12 | 14 | 28       | 14 | 13 | 15 | 23 |
| You started working on a fixed contract with another employer                                         | 15   | 18 | 13     | 17     | 9  | 14 | 7  | 14 | 17 | 14  | 17 | 15 | 17 | 10                                                                                                                                                                                                                                                                                                                                                                                                                                                                                                                                                                                                                                                                                                                                                                                                                                                                                                                                                                                                                                                                                                                                                                                                                                                                                                                                                                                                                                                                                                                                                                                                                                                                                                                                                                                                                                                                                                                                                                                                                                                                                                                             | 9  | 10 | 14 | 12 | 11 | 21 | 12 | 19 | 15 | 10       | 16 | 16 | 11 | 12 |
| You started working on a permanent contract with another employer                                     | 10   | 12 | 16     | 14     | 13 | 16 | 16 | 11 | 11 | 8   | 7  | 7  | 5  | 14                                                                                                                                                                                                                                                                                                                                                                                                                                                                                                                                                                                                                                                                                                                                                                                                                                                                                                                                                                                                                                                                                                                                                                                                                                                                                                                                                                                                                                                                                                                                                                                                                                                                                                                                                                                                                                                                                                                                                                                                                                                                                                                             | 14 | 15 | 18 | 14 | 15 | 10 | 18 | 7  | 10 | 11       | 10 | 11 | 8  | 10 |
| You became self-employed                                                                              | 4    | 4  | 3      | 6      | 3  | 3  | 4  | 3  | 7  | 3   | 4  | 3  | 5  | 3                                                                                                                                                                                                                                                                                                                                                                                                                                                                                                                                                                                                                                                                                                                                                                                                                                                                                                                                                                                                                                                                                                                                                                                                                                                                                                                                                                                                                                                                                                                                                                                                                                                                                                                                                                                                                                                                                                                                                                                                                                                                                                                              | 4  | 7  | 2  | 3  | 3  | 4  | 3  | 2  | 6  | 4        | 4  | 5  | 2  | 3  |
| You went back to study                                                                                | 18   | 19 | 13     | 19     | 24 | 14 | 28 | 19 | 17 | 17  | 24 | 15 | 23 | 27                                                                                                                                                                                                                                                                                                                                                                                                                                                                                                                                                                                                                                                                                                                                                                                                                                                                                                                                                                                                                                                                                                                                                                                                                                                                                                                                                                                                                                                                                                                                                                                                                                                                                                                                                                                                                                                                                                                                                                                                                                                                                                                             | 14 | 23 | 26 | 22 | 31 | 16 | 21 | 16 | 14 | 9        | 26 | 22 | 26 | 19 |
| You were unemployed                                                                                   | 6    | 5  | 8      | 4      | 6  | 4  | 7  | 5  | 13 | 12  | 4  | 9  | 8  | 10                                                                                                                                                                                                                                                                                                                                                                                                                                                                                                                                                                                                                                                                                                                                                                                                                                                                                                                                                                                                                                                                                                                                                                                                                                                                                                                                                                                                                                                                                                                                                                                                                                                                                                                                                                                                                                                                                                                                                                                                                                                                                                                             | 4  | 5  | 3  | 5  | 3  | 3  | 4  | 11 | 9  | 1        | 7  | 7  | 6  | 4  |
| Your traineeship is not yet completed                                                                 | 2    | 3  | 1      | 1      | 4  | 0  | 1  | 2  | 3  | 3   | 2  | 3  | 4  | 3                                                                                                                                                                                                                                                                                                                                                                                                                                                                                                                                                                                                                                                                                                                                                                                                                                                                                                                                                                                                                                                                                                                                                                                                                                                                                                                                                                                                                                                                                                                                                                                                                                                                                                                                                                                                                                                                                                                                                                                                                                                                                                                              | 1  | 2  | 2  | 2  | 3  | 3  | 1  | 2  | 4  | 2        | 1  | 2  | 1  | 2  |
| Other                                                                                                 | 4    | 3  | 4      | 3      | 6  | 7  | 6  | 1  | 1  | 1   | 3  | 2  | 2  | 1                                                                                                                                                                                                                                                                                                                                                                                                                                                                                                                                                                                                                                                                                                                                                                                                                                                                                                                                                                                                                                                                                                                                                                                                                                                                                                                                                                                                                                                                                                                                                                                                                                                                                                                                                                                                                                                                                                                                                                                                                                                                                                                              | 7  | 4  | 8  | 3  | 3  | 2  | 6  | 3  | 2  | 3        | 4  | 2  | 3  | 3  |
| Don't know                                                                                            | 2    | 2  | 2      | 1      | 2  | 3  | 2  | 2  | 0  | 1   | 2  | 1  | 1  | 3                                                                                                                                                                                                                                                                                                                                                                                                                                                                                                                                                                                                                                                                                                                                                                                                                                                                                                                                                                                                                                                                                                                                                                                                                                                                                                                                                                                                                                                                                                                                                                                                                                                                                                                                                                                                                                                                                                                                                                                                                                                                                                                              | 1  | 3  | 4  | 3  | 1  | 2  | 2  | 2  | 1  | 2        | 1  | 5  | 2  | 3  |

Most frequently mentioned response