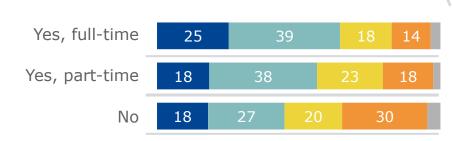

### **Currently in education (%)**

| Yes, full-time | 18 | 70 | 9  |
|----------------|----|----|----|
| Yes, part-time | 15 | 68 | 14 |
| No             | 12 | 72 | 12 |

Data labels not shown for 5% or under