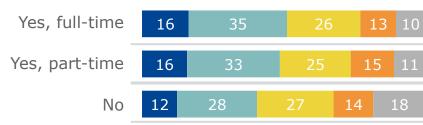

### **Currently in education (%)**

Totally agree

Thinking about your last traineeship, to what extent do you agree or disagree with each of the following statements?

This traineeship was or will be helpful for you to find a regular job

### **Currently in education (%)**

—Totally agree

Thinking about your last traineeship, to what extent do you agree or disagree with each of the following statements? Apart from your pay, your working conditions were equivalent to those of regular employees (in terms of equipment, working hours, workload, treatment etc.)