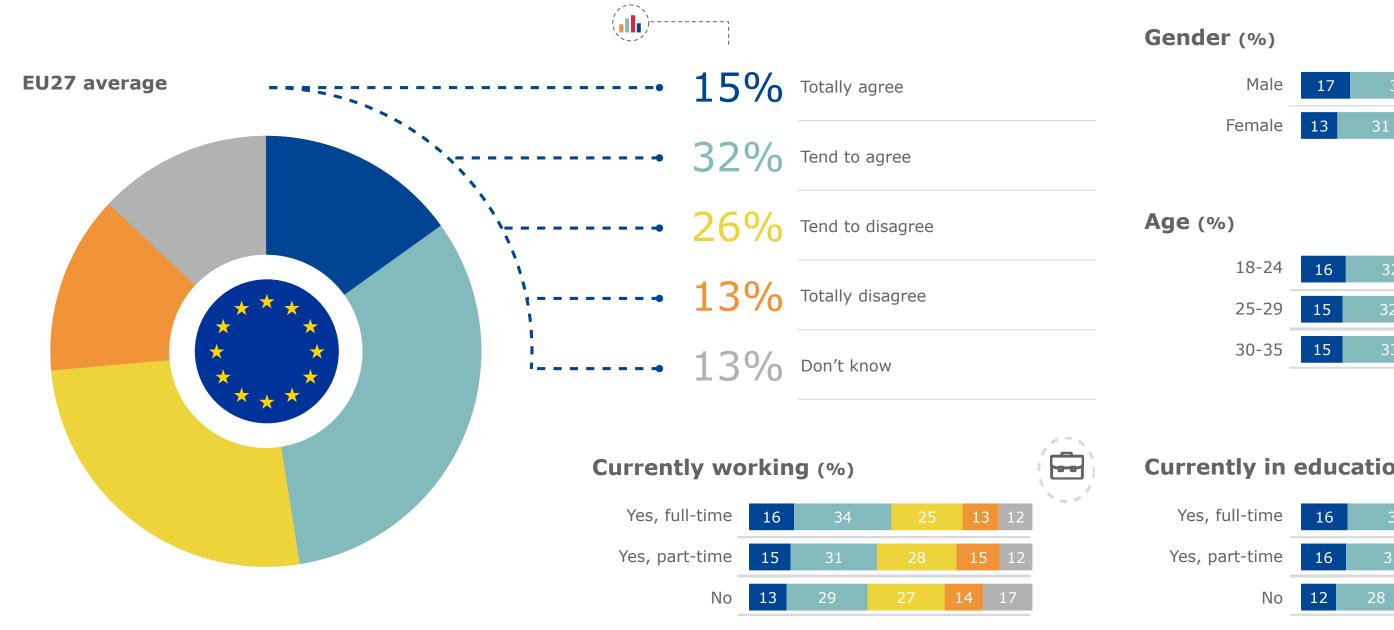

## Thinking about your last traineeship, to what extent do you agree or disagree with each of the following statements?

Thinking about your last traineeship, to what extent do you agree or disagree with each of the following statements?

During this traineeship, you learnt things that are useful professionally

Totally agree

Thinking about your last traineeship, to what extent do you agree or disagree with each of the following statements? During this traineeship, you learnt things that are useful professionally

Totally disagree

—Tend to disagree

---Don't know

—Tend to agree

Thinking about your last traineeship, to what extent do you agree or disagree with each of the following statements?

This traineeship was or will be helpful for you to find a regular job