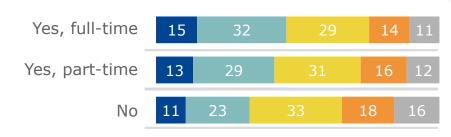

## Thinking about your last traineeship, to what extent do you agree or disagree with each of the following statements?

Thinking about your last traineeship, to what extent do you agree or disagree with each of the following statements?

During this traineeship, you learnt things that are useful professionally

Totally agree

Thinking about your last traineeship, to what extent do you agree or disagree with each of the following statements? During this traineeship, you learnt things that are useful professionally