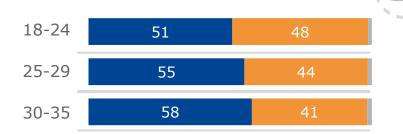

#### **Age** (%)

| 18-24 | 17 | 68 | 11 |
|-------|----|----|----|
| 25-29 | 15 | 72 | 11 |
| 30-35 | 16 | 70 | 11 |