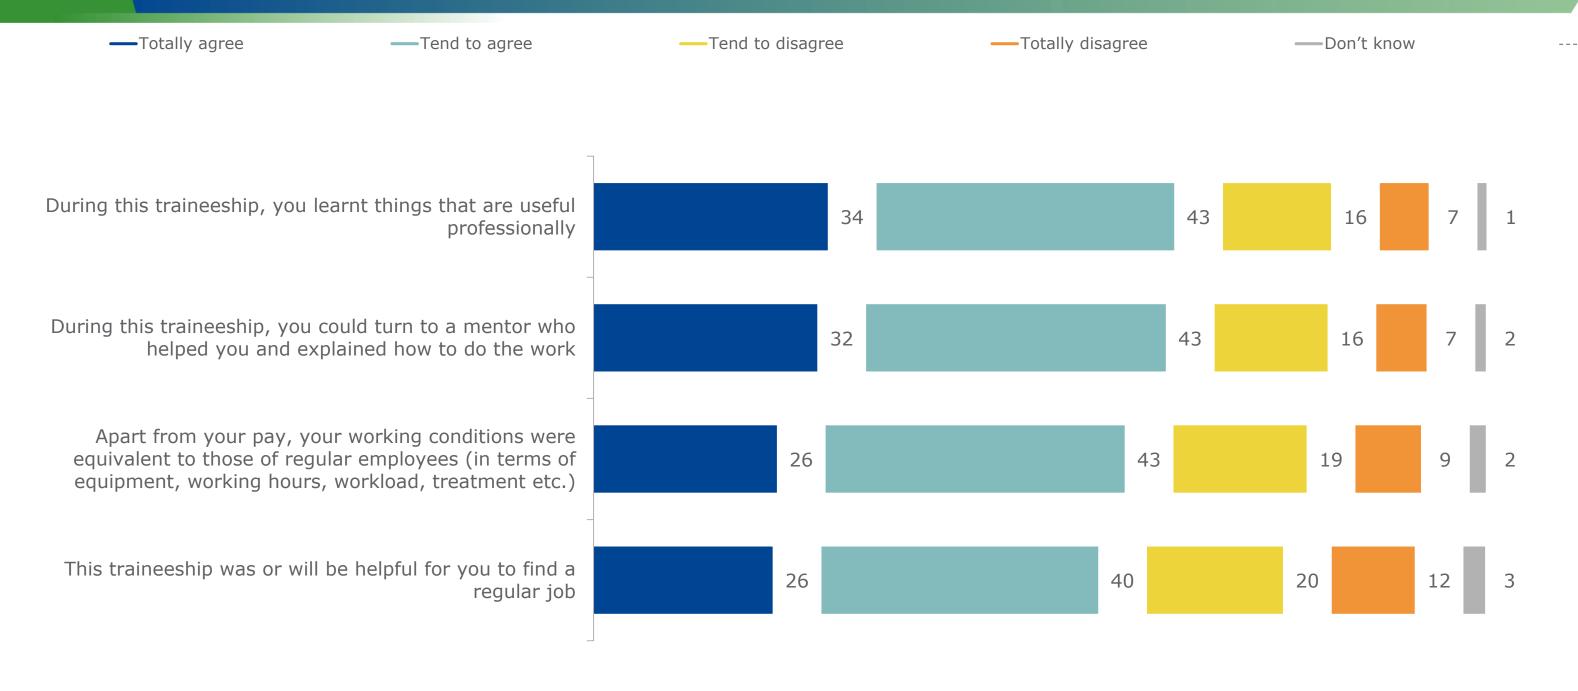

## Thinking about your last traineeship, to what extent do you agree or disagree with each of the following statements?

Thinking about your last traineeship, to what extent do you agree or disagree with each of the following statements?

During this traineeship, you learnt things that are useful professionally

Totally agree

Thinking about your last traineeship, to what extent do you agree or disagree with each of the following statements? During this traineeship, you learnt things that are useful professionally

Totally disagree

—Tend to disagree

---Don't know

—Tend to agree

Thinking about your last traineeship, to what extent do you agree or disagree with each of the following statements?

This traineeship was or will be helpful for you to find a regular job

### **Currently in education (%)**

Totally agree

Thinking about your last traineeship, to what extent do you agree or disagree with each of the following statements?

This traineeship was or will be helpful for you to find a regular job

—Totally disagree

—Tend to disagree

---Don't know

—Tend to agree

Thinking about your last traineeship, to what extent do you agree or disagree with each of the following statements? Apart from your pay, your working conditions were equivalent to those of regular employees (in terms of equipment, working hours, workload, treatment etc.)

### **Currently in education (%)**

—Totally agree

Thinking about your last traineeship, to what extent do you agree or disagree with each of the following statements? Apart from your pay, your working conditions were equivalent to those of regular employees (in terms of equipment, working hours, workload, treatment etc.)

—Totally disagree

—Tend to disagree

—Don't know

—Tend to agree

Thinking about your last traineeship, to what extent do you agree or disagree with each of the following statements? During this traineeship, you could turn to a mentor who helped you and explained how to do the work

# Q13\_4

Totally agree

Thinking about your last traineeship, to what extent do you agree or disagree with each of the following statements? During this traineeship, you could turn to a mentor who helped you and explained how to do the work