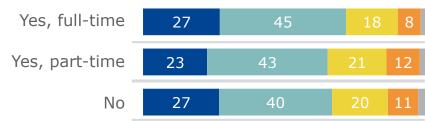

### **Currently in education (%)**

—Totally agree

Thinking about your last traineeship, to what extent do you agree or disagree with each of the following statements? Apart from your pay, your working conditions were equivalent to those of regular employees (in terms of equipment, working hours, workload, treatment etc.)

—Totally disagree

—Tend to disagree

—Don't know

—Tend to agree

Thinking about your last traineeship, to what extent do you agree or disagree with each of the following statements? During this traineeship, you could turn to a mentor who helped you and explained how to do the work