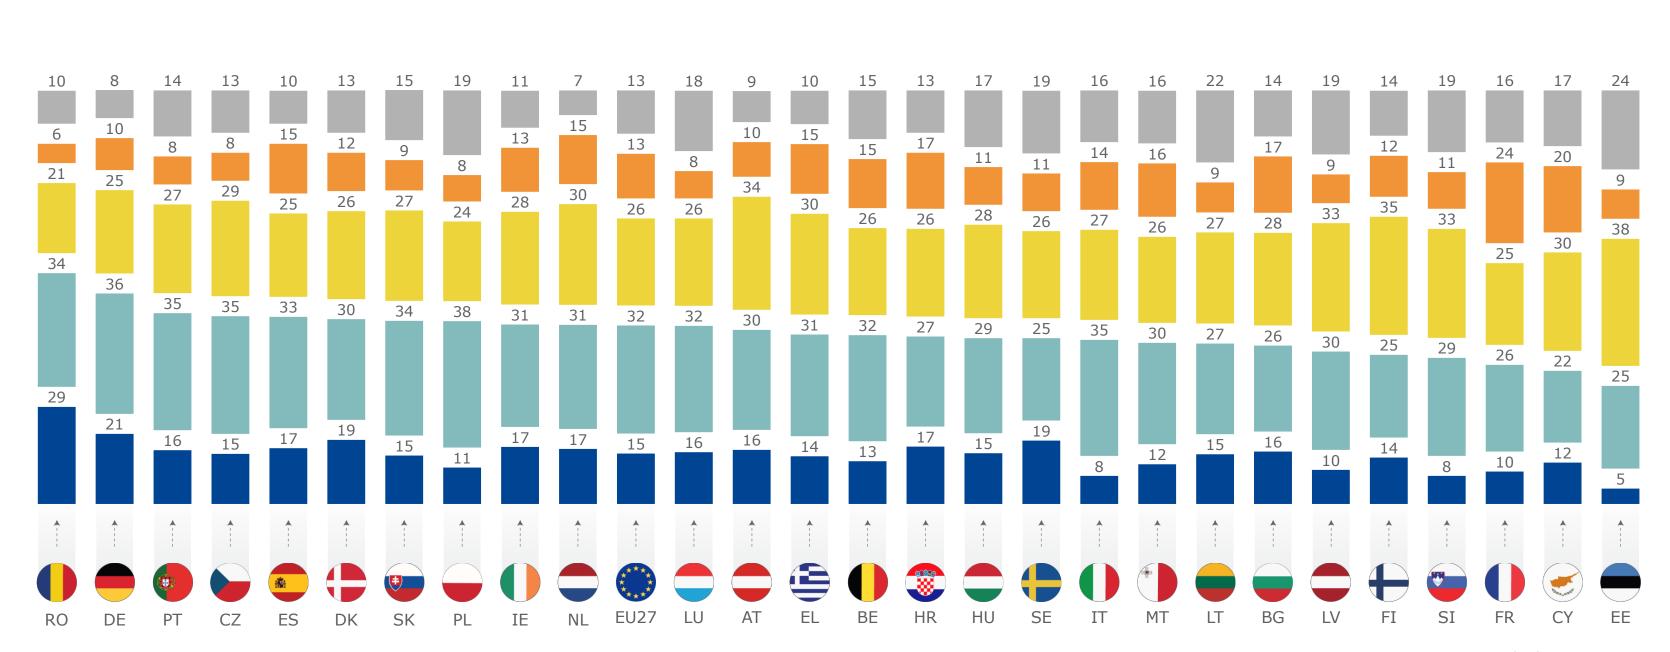

## Thinking about your last traineeship, to what extent do you agree or disagree with each of the following statements?

Thinking about your last traineeship, to what extent do you agree or disagree with each of the following statements?

During this traineeship, you learnt things that are useful professionally

Totally agree

Thinking about your last traineeship, to what extent do you agree or disagree with each of the following statements? During this traineeship, you learnt things that are useful professionally

Totally disagree

—Tend to disagree

---Don't know

—Tend to agree

Thinking about your last traineeship, to what extent do you agree or disagree with each of the following statements?

This traineeship was or will be helpful for you to find a regular job