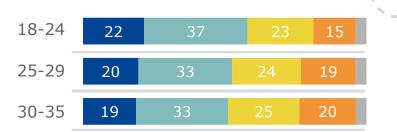

#### Age (%)

## **Currently in education (%)**

-1 to 9 employees

-50 to 250 employees

—More than 250 employees

---Don't know

-10 to 49 employees