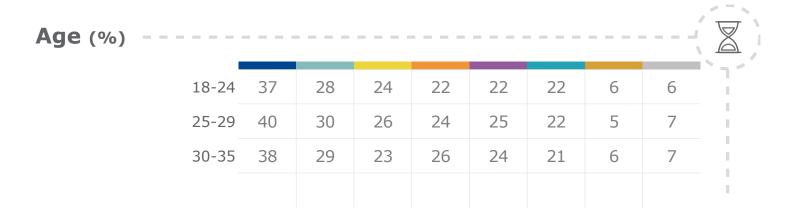

|                                         | EU27 | BE | BG | CZ | DK       | DE | EE | IE       | EL EL    | ES       | FR       | HR | IT | CY | LV | LT | LU | HU | MT | NL       | AT | PL | PT | RO       | SI | SK | FI | SE |
|-----------------------------------------|------|----|----|----|----------|----|----|----------|----------|----------|----------|----|----|----|----|----|----|----|----|----------|----|----|----|----------|----|----|----|----|
|                                         | į.   |    |    | •  | <b>\</b> |    | •  | <b>\</b> | <b>\</b> | <b>\</b> | <b>\</b> | į. | •  |    |    | •  | •  | ļ  | •  | <b>\</b> | •  |    | •  | <b>\</b> | •  |    |    | •  |
| Finding suitable/interesting vacancies  | 38   | 34 | 35 | 34 | 40       | 43 | 45 | 36       | 33       | 38       | 32       | 44 | 43 | 38 | 38 | 38 | 38 | 30 | 47 | 41       | 46 | 32 | 49 | 33       | 39 | 41 | 44 | 35 |
| Lack of, or too low remuneration        | 29   | 21 | 40 | 41 | 16       | 25 | 33 | 14       | 46       | 34       | 27       | 21 | 38 | 55 | 37 | 35 | 20 | 29 | 31 | 24       | 29 | 27 | 35 | 30       | 36 | 41 | 17 | 12 |
| Expectations of employers were too high | 24   | 24 | 21 | 21 | 18       | 28 | 18 | 23       | 28       | 27       | 22       | 18 | 22 | 22 | 16 | 25 | 18 | 24 | 24 | 21       | 24 | 30 | 20 | 27       | 26 | 20 | 18 | 14 |
| High competition from other candidates  | 24   | 24 | 16 | 21 | 30       | 25 | 20 | 30       | 20       | 31       | 26       | 25 | 19 | 15 | 15 | 20 | 26 | 18 | 14 | 22       | 21 | 27 | 18 | 21       | 19 | 15 | 34 | 29 |
| Lack of networks/contacts               | 24   | 17 | 25 | 17 | 22       | 21 | 30 | 32       | 29       | 25       | 24       | 35 | 25 | 18 | 17 | 18 | 14 | 22 | 23 | 22       | 17 | 29 | 18 | 19       | 27 | 19 | 28 | 29 |
| Lack of necessary skills                | 22   | 20 | 16 | 22 | 23       | 17 | 33 | 25       | 20       | 24       | 21       | 18 | 22 | 18 | 34 | 40 | 10 | 19 | 22 | 18       | 15 | 31 | 19 | 22       | 25 | 26 | 26 | 23 |
| Other                                   | 6    | 7  | 6  | 6  | 8        | 6  | 6  | 6        | 4        | 6        | 7        | 7  | 3  | 3  | 8  | 6  | 11 | 9  | 10 | 7        | 7  | 4  | 7  | 9        | 6  | 7  | 5  | 7  |
| Don't know                              | 7    | 10 | 7  | 7  | 16       | 6  | 10 | 7        | 2        | 4        | 9        | 7  | 5  | 5  | 8  | 6  | 19 | 10 | 9  | 9        | 8  | 5  | 5  | 5        | 4  | 5  | 9  | 16 |