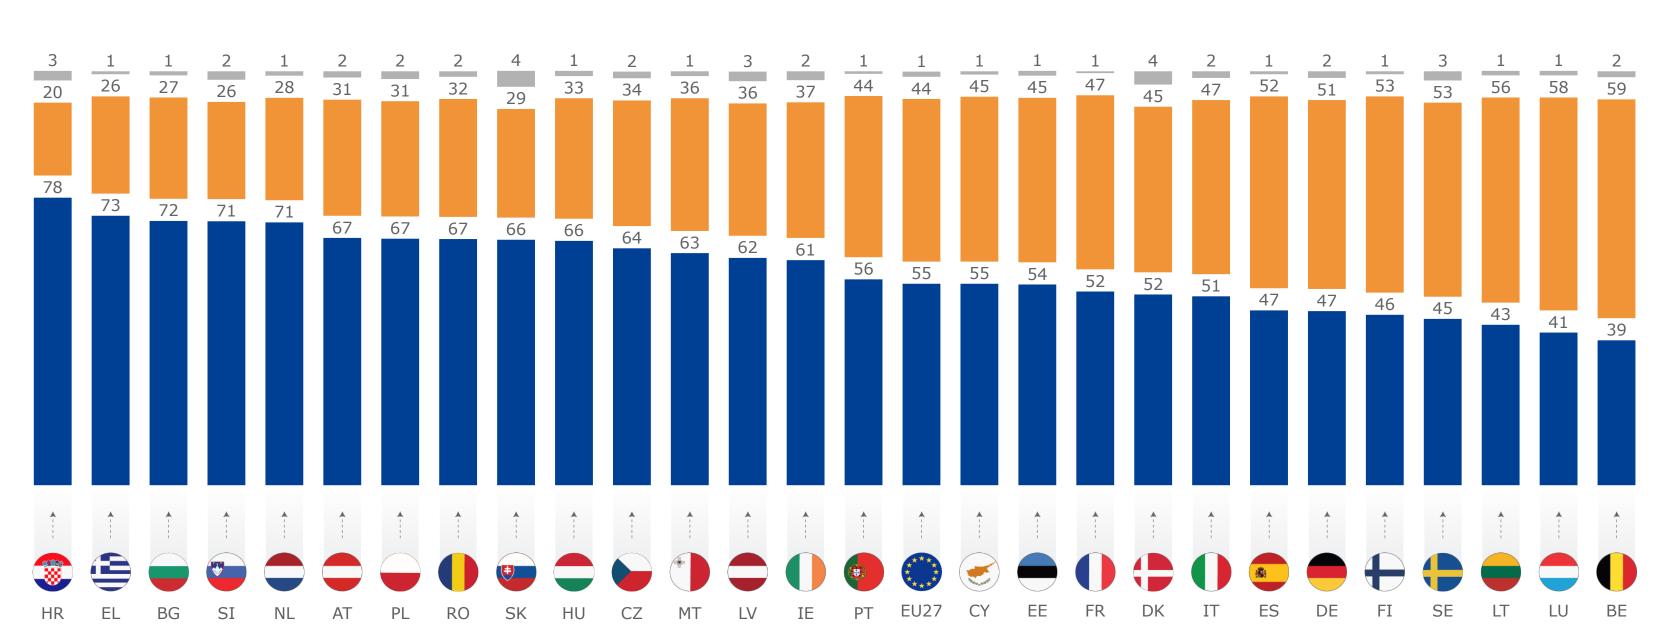

## Thinking about your last traineeship, to what extent do you agree or disagree with each of the following statements?

Thinking about your last traineeship, to what extent do you agree or disagree with each of the following statements?

During this traineeship, you learnt things that are useful professionally

Totally agree

Thinking about your last traineeship, to what extent do you agree or disagree with each of the following statements? During this traineeship, you learnt things that are useful professionally

Totally disagree

—Tend to disagree

---Don't know

—Tend to agree

Thinking about your last traineeship, to what extent do you agree or disagree with each of the following statements?

This traineeship was or will be helpful for you to find a regular job