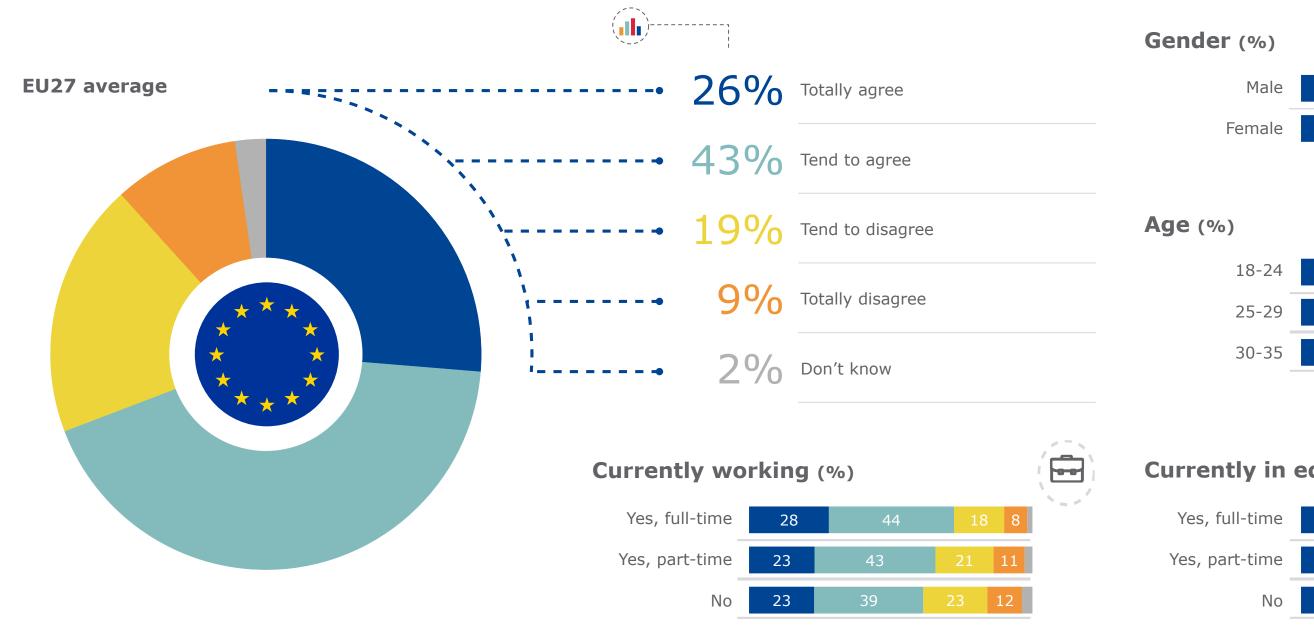

## Thinking about your last traineeship, to what extent do you agree or disagree with each of the following statements?

Thinking about your last traineeship, to what extent do you agree or disagree with each of the following statements?

During this traineeship, you learnt things that are useful professionally

Totally agree

Thinking about your last traineeship, to what extent do you agree or disagree with each of the following statements? During this traineeship, you learnt things that are useful professionally