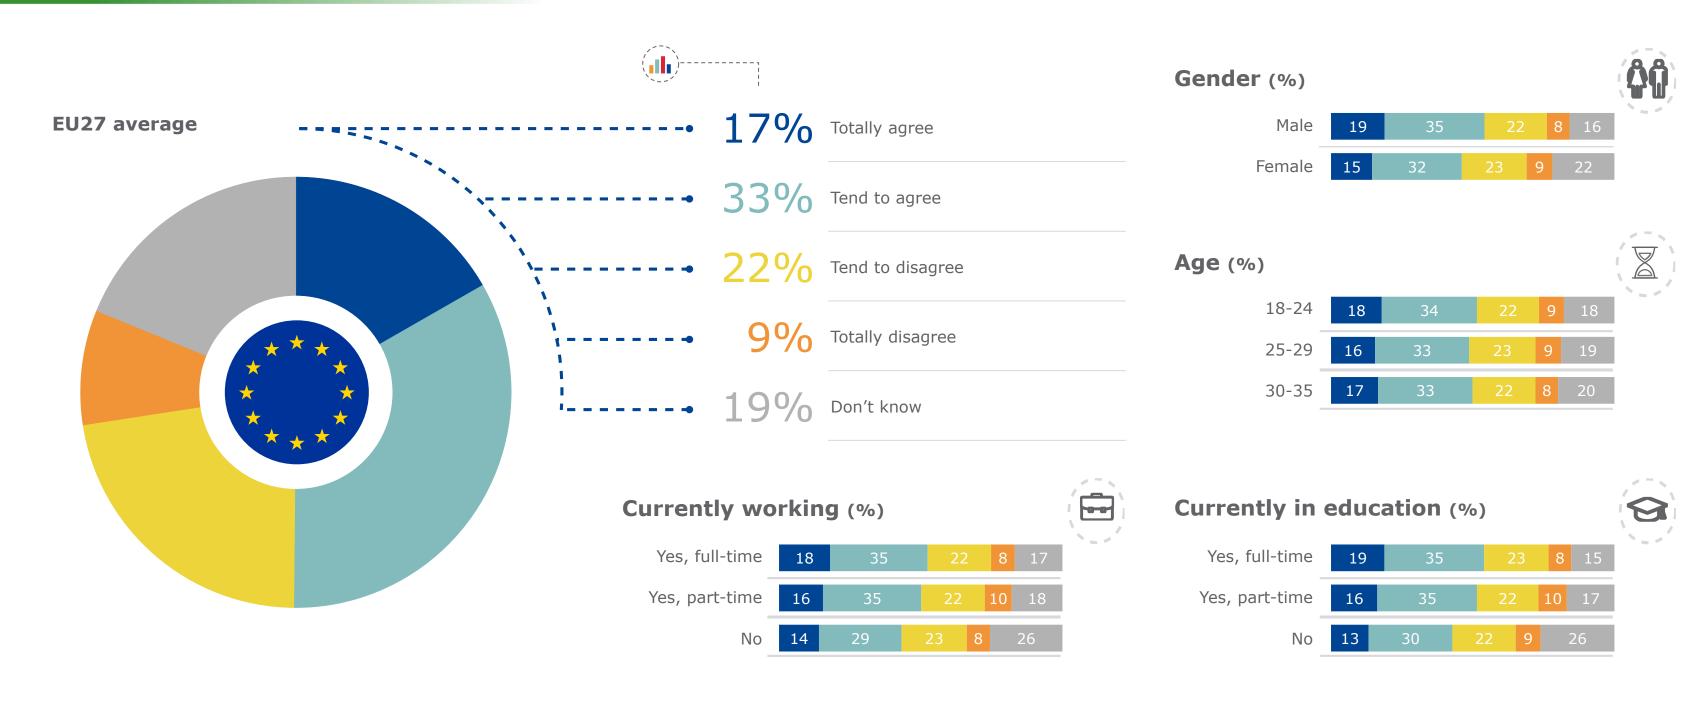

## Thinking about your last traineeship, to what extent do you agree or disagree with each of the following statements?

Thinking about your last traineeship, to what extent do you agree or disagree with each of the following statements?

During this traineeship, you learnt things that are useful professionally

Totally agree

Thinking about your last traineeship, to what extent do you agree or disagree with each of the following statements? During this traineeship, you learnt things that are useful professionally