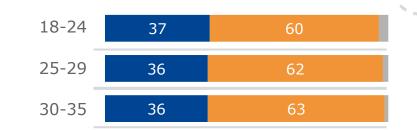

#### **Age** (%)

| 18-24 | 17 | 68 | 11 |
|-------|----|----|----|
| 25-29 | 15 | 72 | 11 |
| 30-35 | 16 | 70 | 11 |