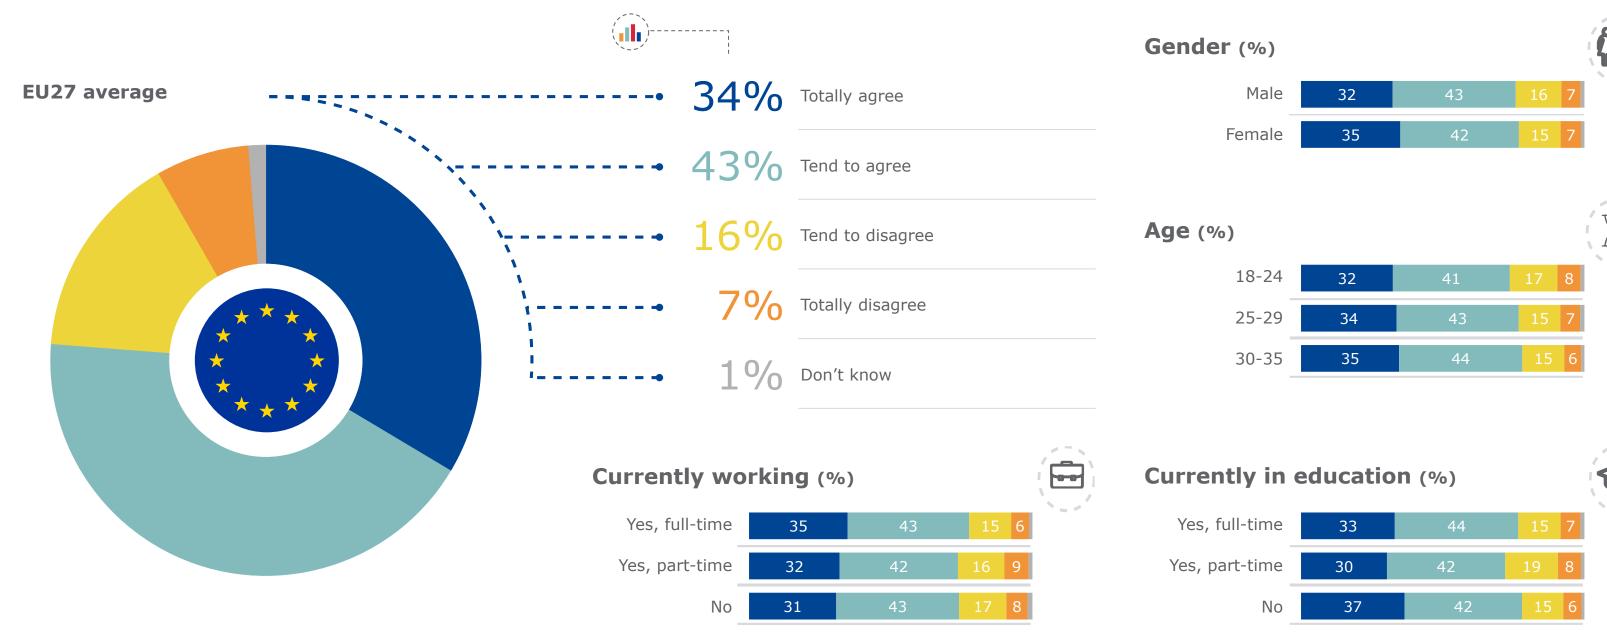

## Thinking about your last traineeship, to what extent do you agree or disagree with each of the following statements?

Thinking about your last traineeship, to what extent do you agree or disagree with each of the following statements?

During this traineeship, you learnt things that are useful professionally

Totally agree

Thinking about your last traineeship, to what extent do you agree or disagree with each of the following statements? During this traineeship, you learnt things that are useful professionally