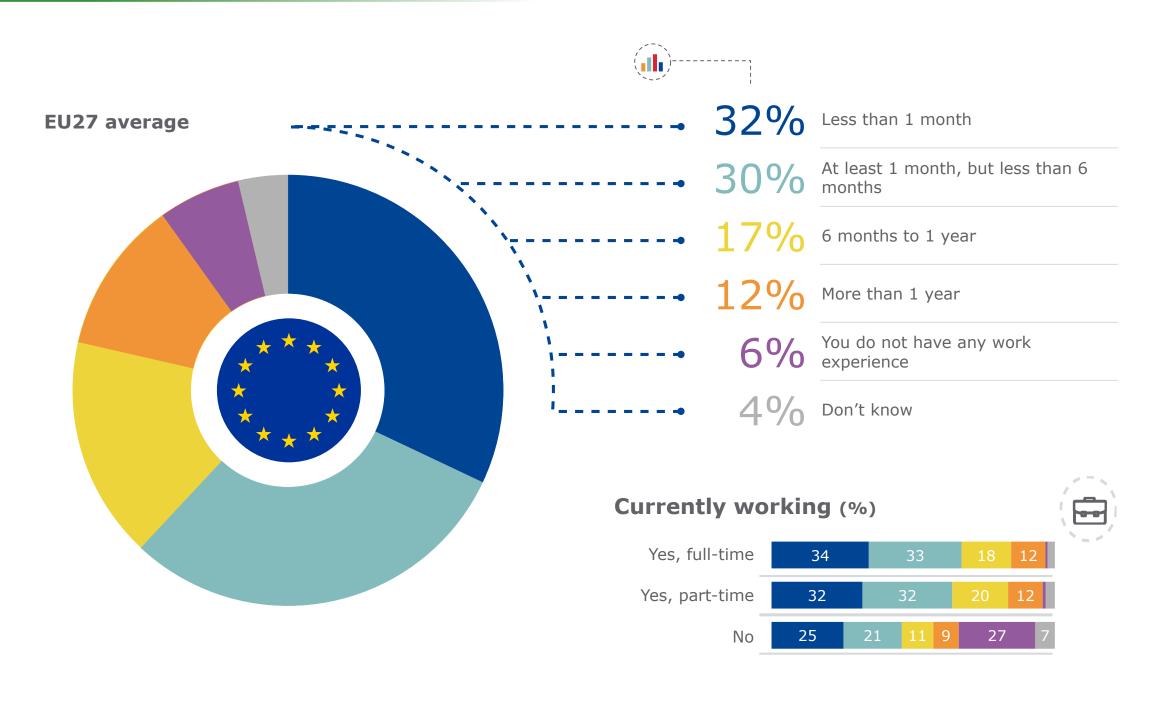

Data labels not shown for 5% or under

—More than 1 year

—6 months to 1 year

Q1

—Less than 1 month

—Don't know

—You do not have any work experience

—At least 1 month, but less than 6 months