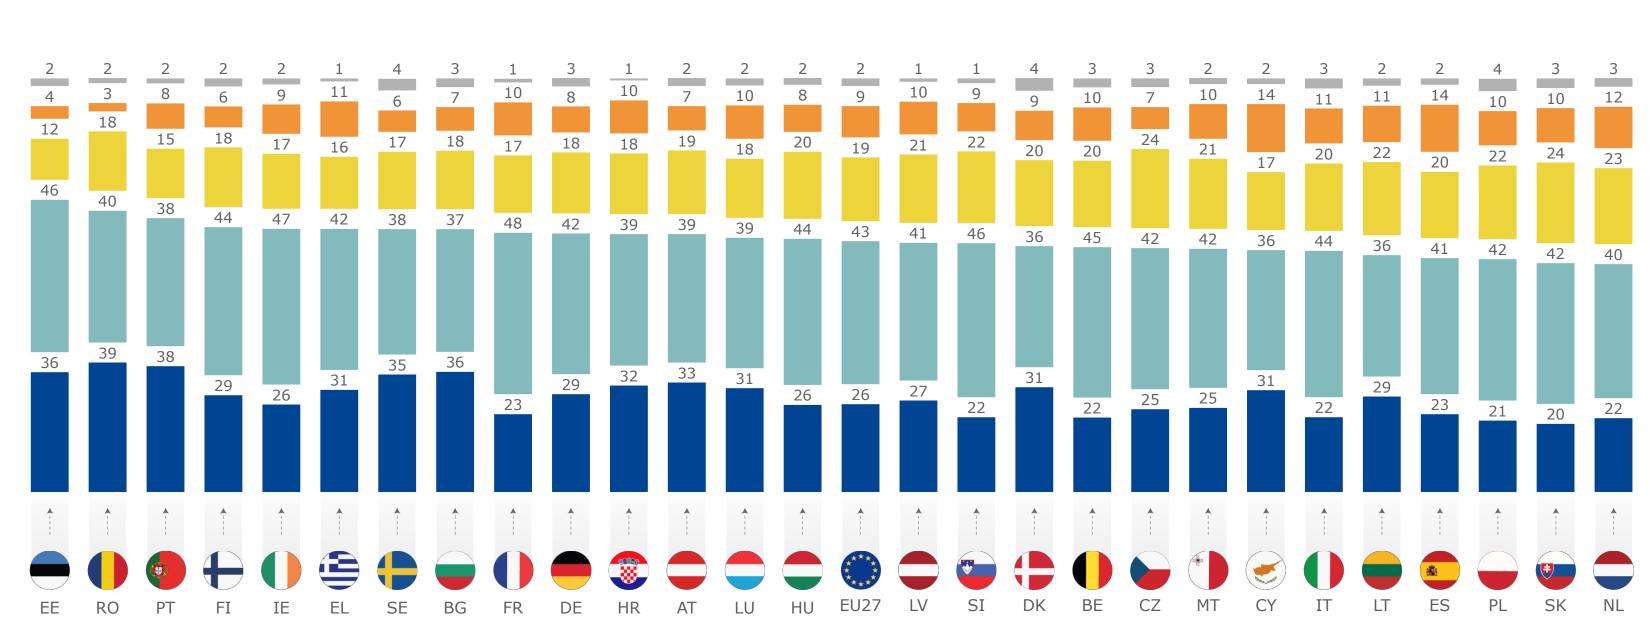

### To what extent do you agree or disagree with the following statements?

To what extent do you agree or disagree with the following statements?

Young people with disabilities have access to the same traineeship opportunities than others

### To what extent do you agree or disagree with the following statements? Young people with disabilities have access to the same traineeship opportunities than others

—Tend to agree

---Don't know

—Tend to disagree