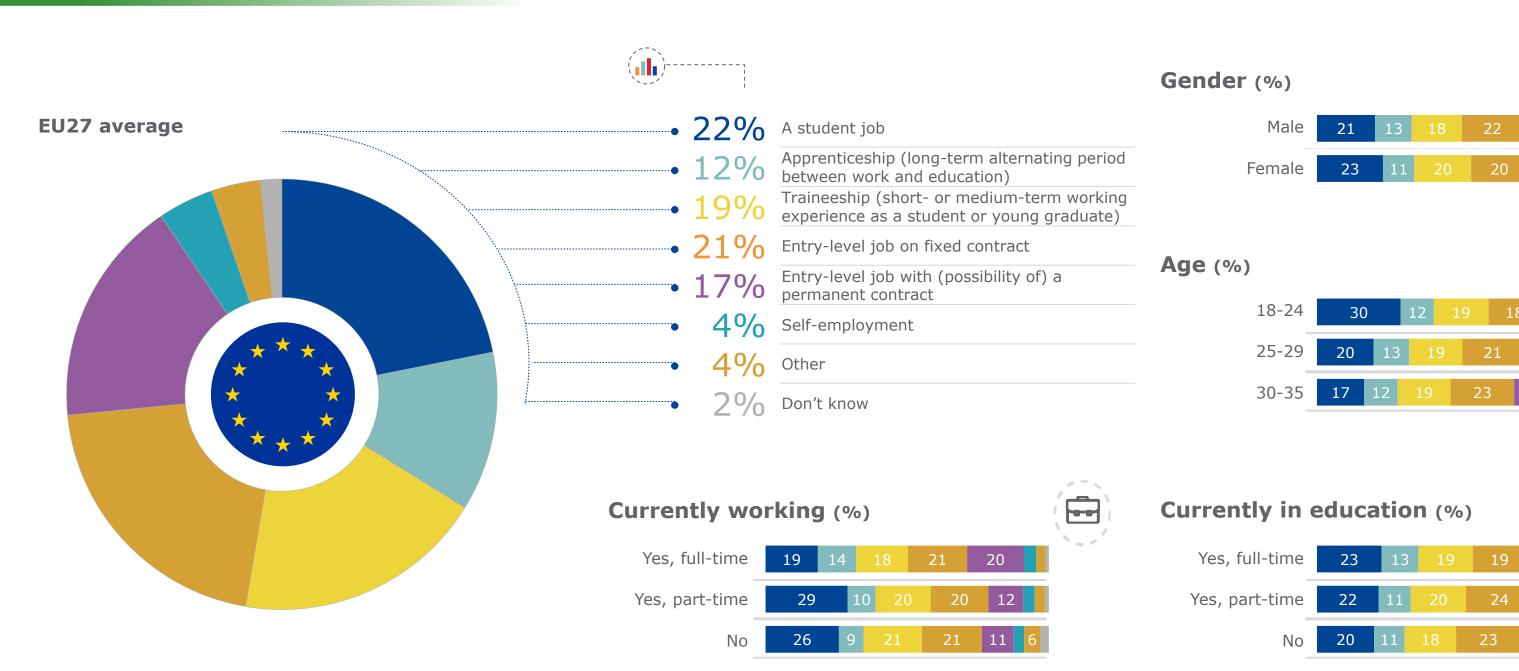

Data labels not shown for 5% or under

- —A student job
- —Traineeship (short-or medium-term working experience as a student or young graduate)
- —Entry-level job with (possibility of) a permanent contract
- Other

- —Apprenticeship (long-term alternating period between work and education)
- Entry-level job on fixed contract
- —Self-employment
- —Don't know

—One

A traineeship is a short- or medium-term working experience spent in a business, public body or non-profit institution by students or young graduates. This excludes regular or student jobs. Overall, how many of such traineeships have you had so far?