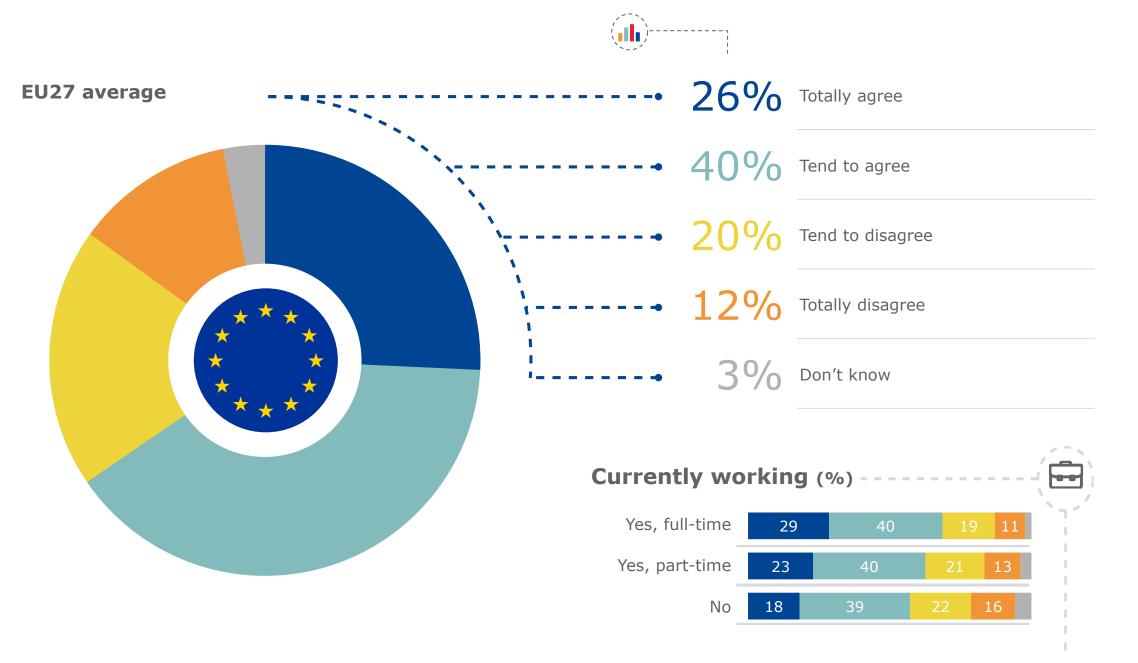

## Thinking about your last traineeship, to what extent do you agree or disagree with each of the following statements?

Thinking about your last traineeship, to what extent do you agree or disagree with each of the following statements?

During this traineeship, you learnt things that are useful professionally

Totally agree

Thinking about your last traineeship, to what extent do you agree or disagree with each of the following statements? During this traineeship, you learnt things that are useful professionally

### **Currently in education (%)**

| Yes, full-time | 18 | 70 | 9  |
|----------------|----|----|----|
| Yes, part-time | 15 | 68 | 14 |
| No             | 12 | 72 | 12 |

Data labels not shown for 5% or under