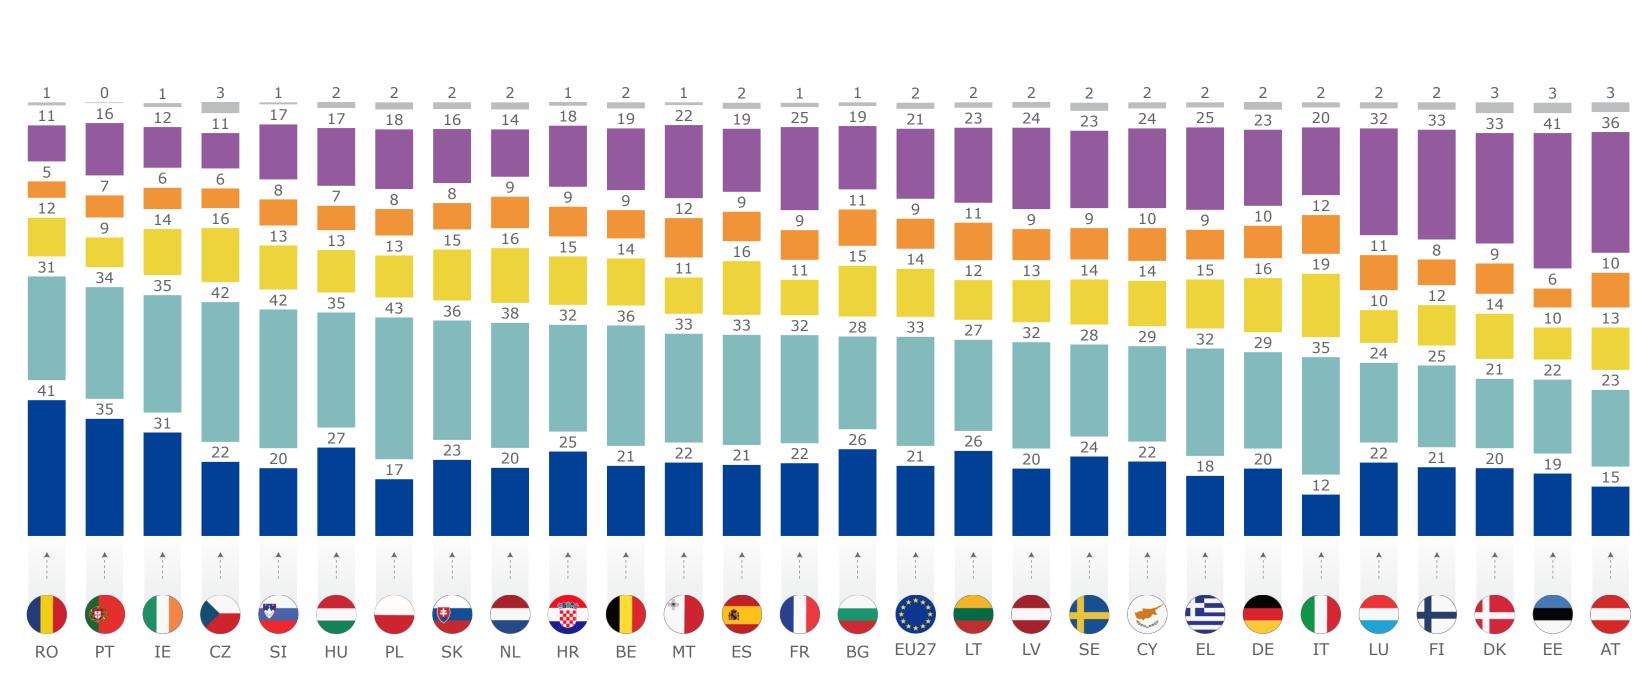

|                                         | EU27 | BE | BG | CZ | DK       | DE | EE | IE       | EL EL    | ES       | FR       | HR | IT | CY | LV | LT | LU | HU | MT | NL       | AT | PL | PT | RO       | SI | SK | FI | SE |
|-----------------------------------------|------|----|----|----|----------|----|----|----------|----------|----------|----------|----|----|----|----|----|----|----|----|----------|----|----|----|----------|----|----|----|----|
|                                         | į.   |    |    | •  | <b>\</b> |    | •  | <b>\</b> | <b>\</b> | <b>\</b> | <b>\</b> | į. | •  |    |    | •  | •  | ļ  | •  | <b>\</b> | •  |    | •  | <b>\</b> | •  |    |    | •  |
| Finding suitable/interesting vacancies  | 38   | 34 | 35 | 34 | 40       | 43 | 45 | 36       | 33       | 38       | 32       | 44 | 43 | 38 | 38 | 38 | 38 | 30 | 47 | 41       | 46 | 32 | 49 | 33       | 39 | 41 | 44 | 35 |
| Lack of, or too low remuneration        | 29   | 21 | 40 | 41 | 16       | 25 | 33 | 14       | 46       | 34       | 27       | 21 | 38 | 55 | 37 | 35 | 20 | 29 | 31 | 24       | 29 | 27 | 35 | 30       | 36 | 41 | 17 | 12 |
| Expectations of employers were too high | 24   | 24 | 21 | 21 | 18       | 28 | 18 | 23       | 28       | 27       | 22       | 18 | 22 | 22 | 16 | 25 | 18 | 24 | 24 | 21       | 24 | 30 | 20 | 27       | 26 | 20 | 18 | 14 |
| High competition from other candidates  | 24   | 24 | 16 | 21 | 30       | 25 | 20 | 30       | 20       | 31       | 26       | 25 | 19 | 15 | 15 | 20 | 26 | 18 | 14 | 22       | 21 | 27 | 18 | 21       | 19 | 15 | 34 | 29 |
| Lack of networks/contacts               | 24   | 17 | 25 | 17 | 22       | 21 | 30 | 32       | 29       | 25       | 24       | 35 | 25 | 18 | 17 | 18 | 14 | 22 | 23 | 22       | 17 | 29 | 18 | 19       | 27 | 19 | 28 | 29 |
| Lack of necessary skills                | 22   | 20 | 16 | 22 | 23       | 17 | 33 | 25       | 20       | 24       | 21       | 18 | 22 | 18 | 34 | 40 | 10 | 19 | 22 | 18       | 15 | 31 | 19 | 22       | 25 | 26 | 26 | 23 |
| Other                                   | 6    | 7  | 6  | 6  | 8        | 6  | 6  | 6        | 4        | 6        | 7        | 7  | 3  | 3  | 8  | 6  | 11 | 9  | 10 | 7        | 7  | 4  | 7  | 9        | 6  | 7  | 5  | 7  |
| Don't know                              | 7    | 10 | 7  | 7  | 16       | 6  | 10 | 7        | 2        | 4        | 9        | 7  | 5  | 5  | 8  | 6  | 19 | 10 | 9  | 9        | 8  | 5  | 5  | 5        | 4  | 5  | 9  | 16 |