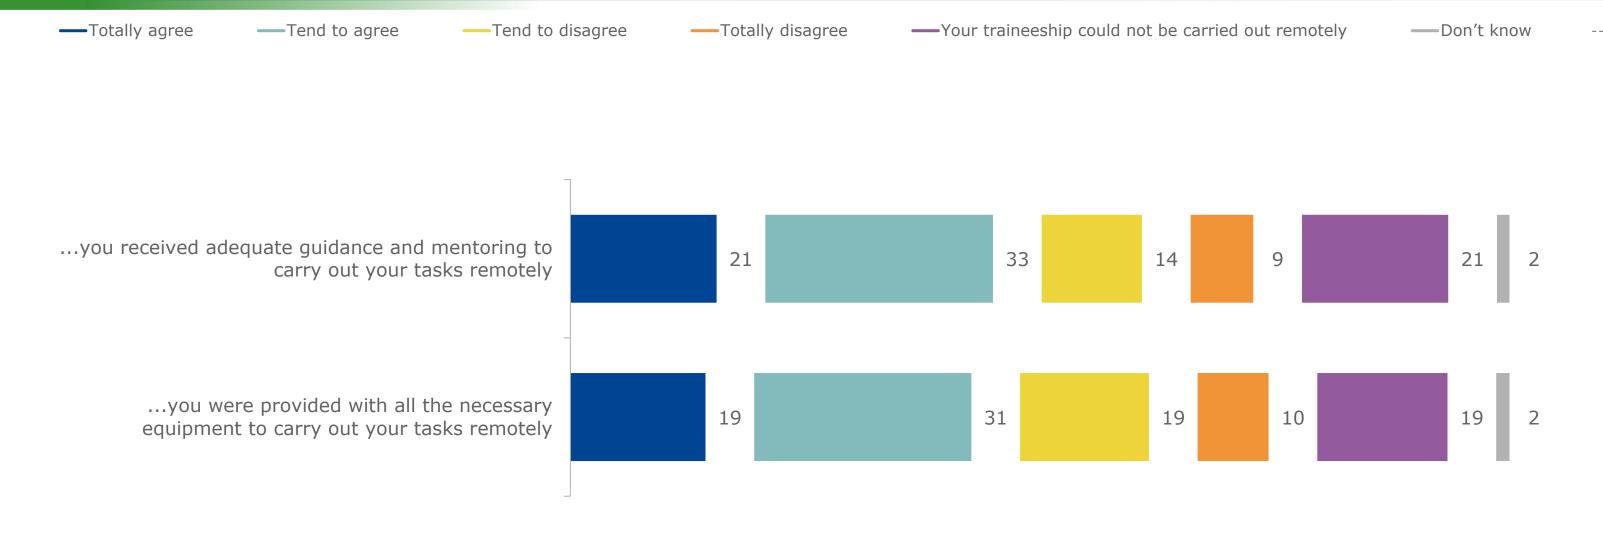

# To what extent do you agree or disagree with the following statements? During your last traineeship... ...you were provided with all the necessary equipment to carry out your tasks remotely

—Totally disagree

---Don't know

—Your traineeship could not be carried out remotely

—Tend to disagree

To what extent do you agree or disagree with the following statements? During your last traineeship... ...you received adequate guidance and mentoring to carry out your tasks remotely

# To what extent do you agree or disagree with the following statements? During your last traineeship... ... you received adequate guidance and mentoring to carry out your tasks remotely

—Totally disagree

---Don't know

—Your traineeship could not be carried out remotely

—Tend to disagree