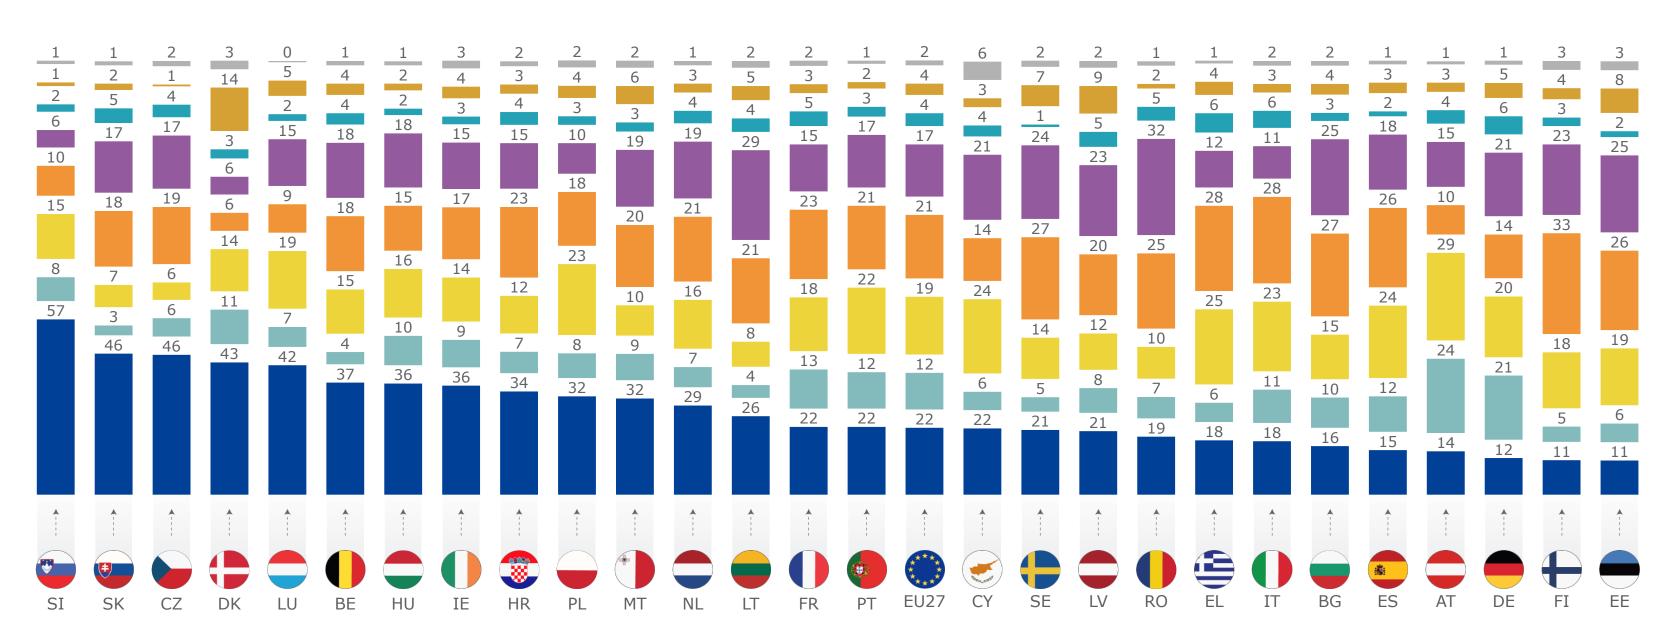

| 6    | 7  | 6  | 6  | 8        | 6  | 6  | 6        | 4        | 6        | 7        | 7  | 3  | 3  | 8  | 6  | 11 | 9  | 10 | 7        | 7  | 4  | 7  | 9        | 6  | 7  | 5  | 7  |
| Don't know                              | 7    | 10 | 7  | 7  | 16       | 6  | 10 | 7        | 2        | 4        | 9        | 7  | 5  | 5  | 8  | 6  | 19 | 10 | 9  | 9        | 8  | 5  | 5  | 5        | 4  | 5  | 9  | 16 |









Data labels not shown for 5% or under





- —A student job
- —Traineeship (short-or medium-term working experience as a student or young graduate)
- —Entry-level job with (possibility of) a permanent contract
- Other

- —Apprenticeship (long-term alternating period between work and education)
- Entry-level job on fixed contract
- —Self-employment
- —Don't know











—One

A traineeship is a short- or medium-term working experience spent in a business, public body or non-profit institution by students or young graduates. This excludes regular or student jobs. Overall, how many of such traineeships have you had so far?

—Three or more

—None



—Don't know



—Two



| Gender (%) |    |    |    |    |   |    |    | ٥٩ |
|------------|----|----|----|----|---|----|----|----|
| Male       | 40 | 15 | 10 | 17 | 8 | 18 | 10 | 7  |
| Female     | 33 | 18 | 11 | 18 | 9 | 22 | 7  |    |







|                                               | EU27 | BE | BG     | CZ     | DK | DE | EE | IE | EL | ES      | FR | HR     | IT | CY             | LV | LT  | LU | HU  | MT | NL | AT     | PL     | PT | RO | SI | SK | FI | SE     |
|--------------------------