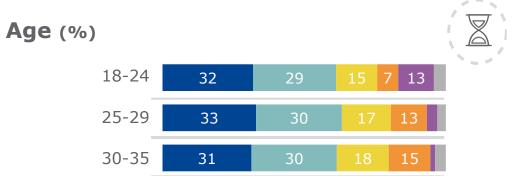

torate-General for Communication

Fieldwork conducted by Ipsos European Public Affairs

## Methodology

- The survey was conducted via computer-assisted web interviewing (CAWI), using Ipsos online panels and their partner network. A share of respondents in Luxembourg and Malta was recruited via social media networks.
- Fieldwork: 15 and 24 March 2023
- Target population: young EU citizens, aged 18-35
- Coverage: EU27
- Number of interviews: 26 334
- Sample size per country: 500 in LU, CY, MT, and 1000 in all other countries

## **Presentation of survey data**

• Survey data are weighted to known population proportions. The EU27 averages are weighted according to the size of the 18-35 year-old population of each EU Member State. *Note:* Percentages may not total 100 due to rounding.











Data labels not shown for 5% or under



—More than 1 year

—6 months to 1 year

Q1

—Less than 1 month



—Don't know

—You do not have any work experience



—At least 1 month, but less than 6 months



| Gender (%) |    |    |    |    |    |    |   |   | ٥٥ |
|------------|----|----|----|----|----|----|---|---|----|
| Male       | 37 | 30 | 24 | 24 | 26 | 21 | 5 | 6 | 77 |
| Female     | 39 | 29 | 25 | 24 | 21 | 22 | 6 | 7 |    |







|                                         | EU27 | BE | BG | CZ | DK       | DE | EE | IE       | EL EL    | ES       | FR       | HR | IT | CY | LV | LT | LU | HU | MT | NL       | AT | PL | PT | RO       | SI | SK | FI | SE |
|-----------------------------------------|------|----|----|----|----------|----|----|----------|----------|----------|-----