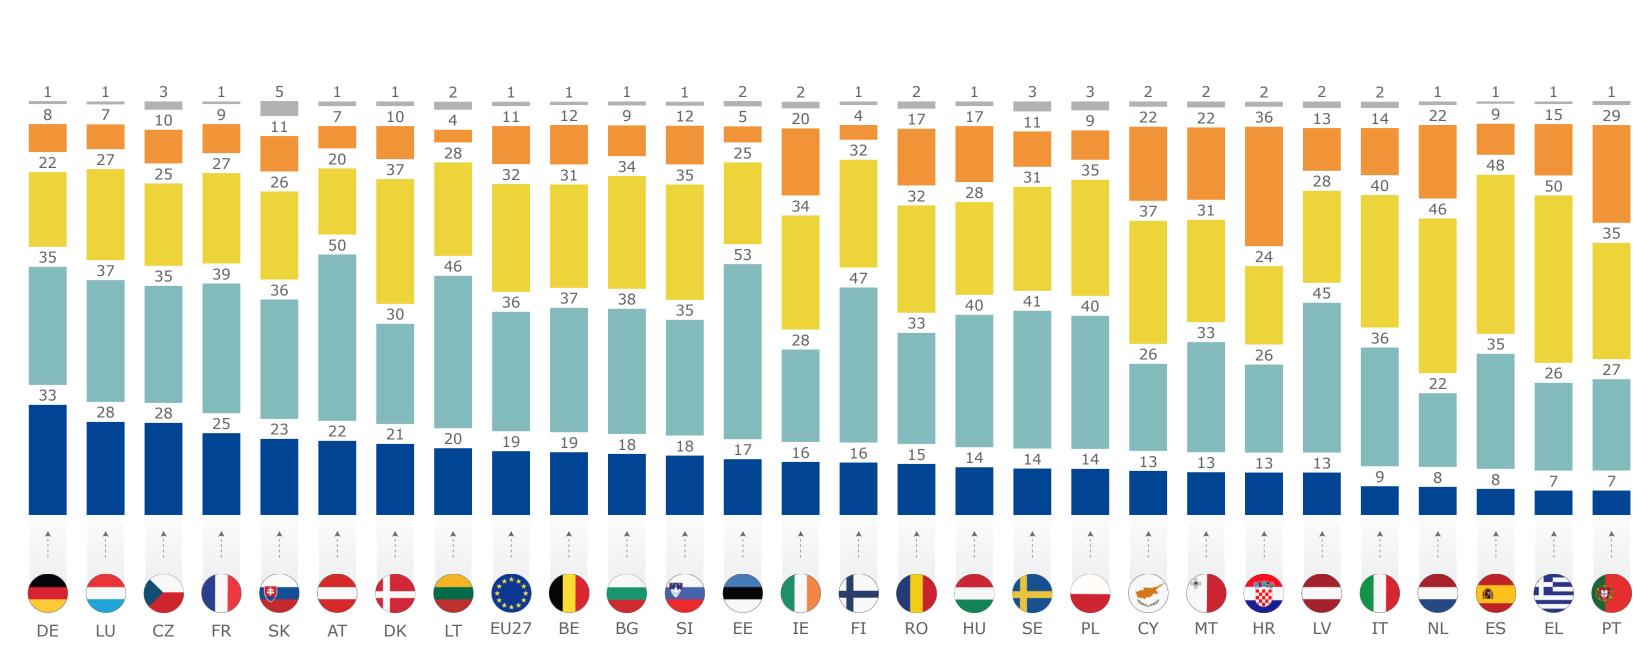

## **Currently in education (%)**

-1 to 9 employees

-50 to 250 employees

—More than 250 employees

---Don't know

-10 to 49 employees