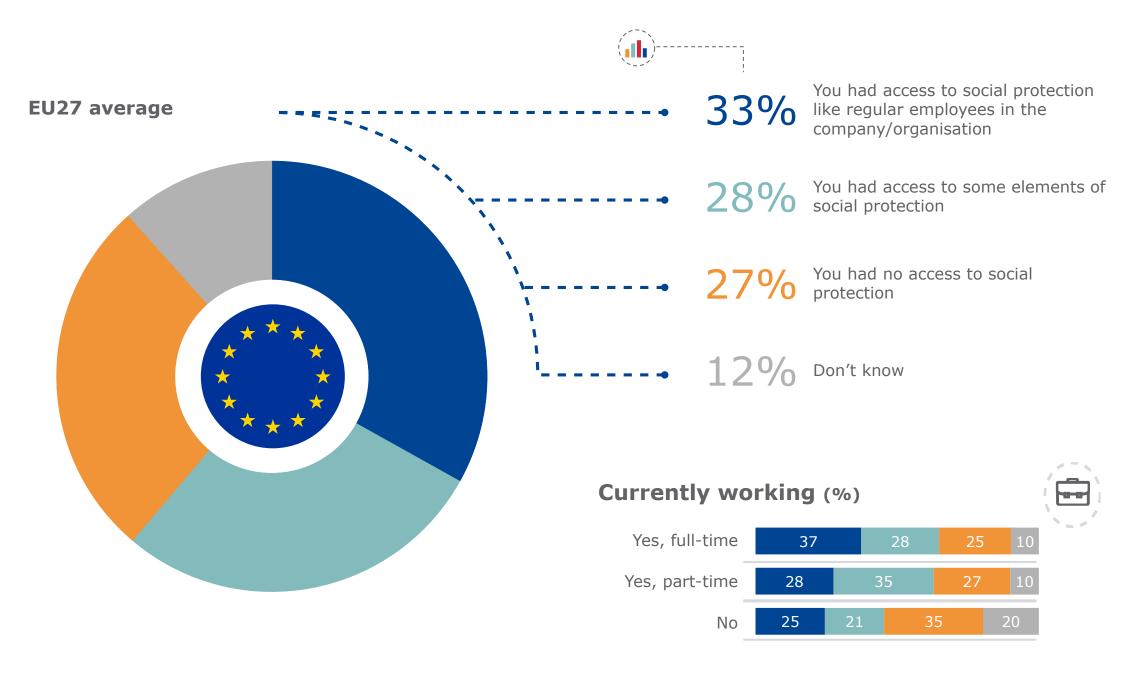

### **Currently in education (%)**

- —You had access to social protection like regular employees in the company/organisation
- —You had no access to social protection

- —You had access to some elements of social protection
- ---Don't know