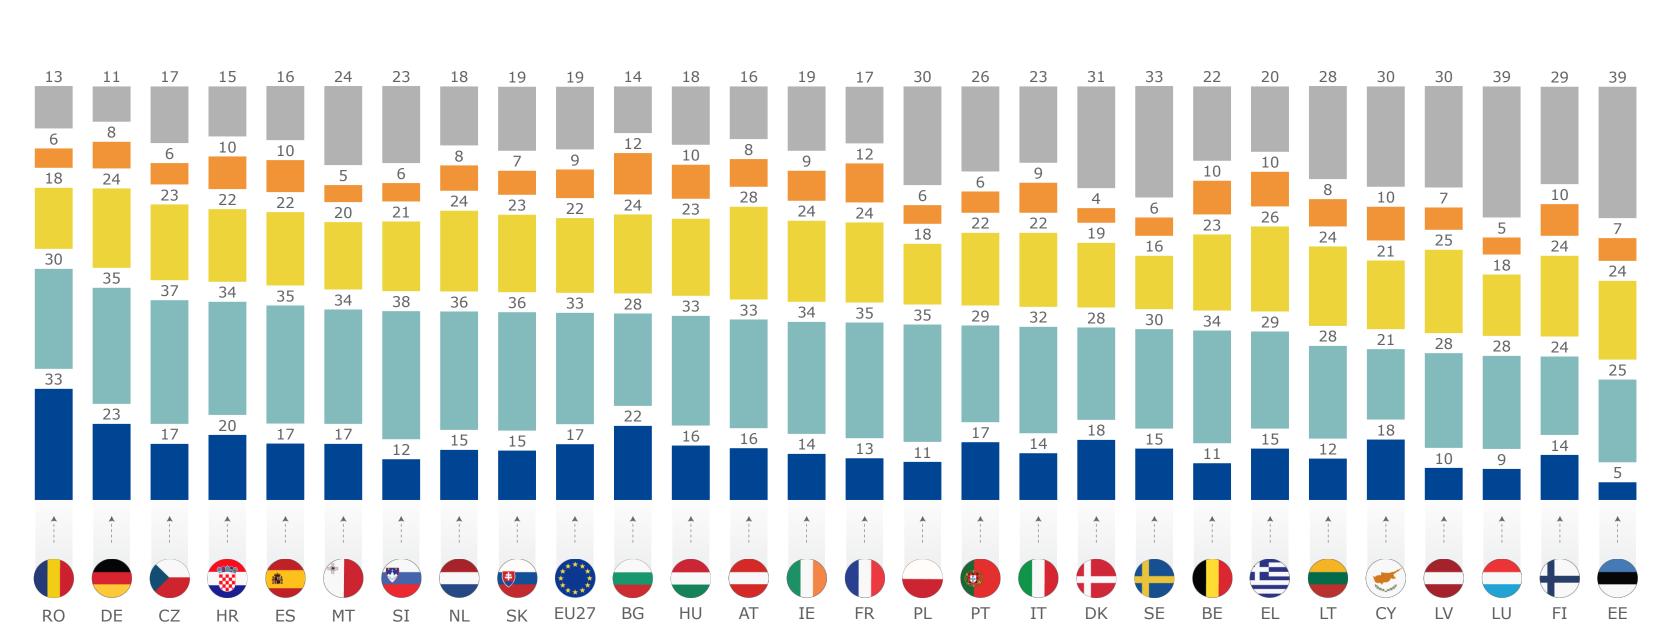

## Thinking about your last traineeship, to what extent do you agree or disagree with each of the following statements?

Thinking about your last traineeship, to what extent do you agree or disagree with each of the following statements?

During this traineeship, you learnt things that are useful professionally

Totally agree

Thinking about your last traineeship, to what extent do you agree or disagree with each of the following statements? During this traineeship, you learnt things that are useful professionally