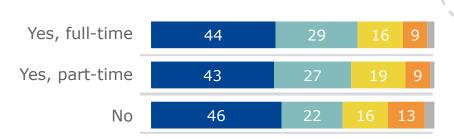

### **Currently in education (%)**

| Yes, full-time | 18 | 70 | 9  |
|----------------|----|----|----|
| Yes, part-time | 15 | 68 | 14 |
| No             | 12 | 72 | 12 |

Data labels not shown for 5% or under