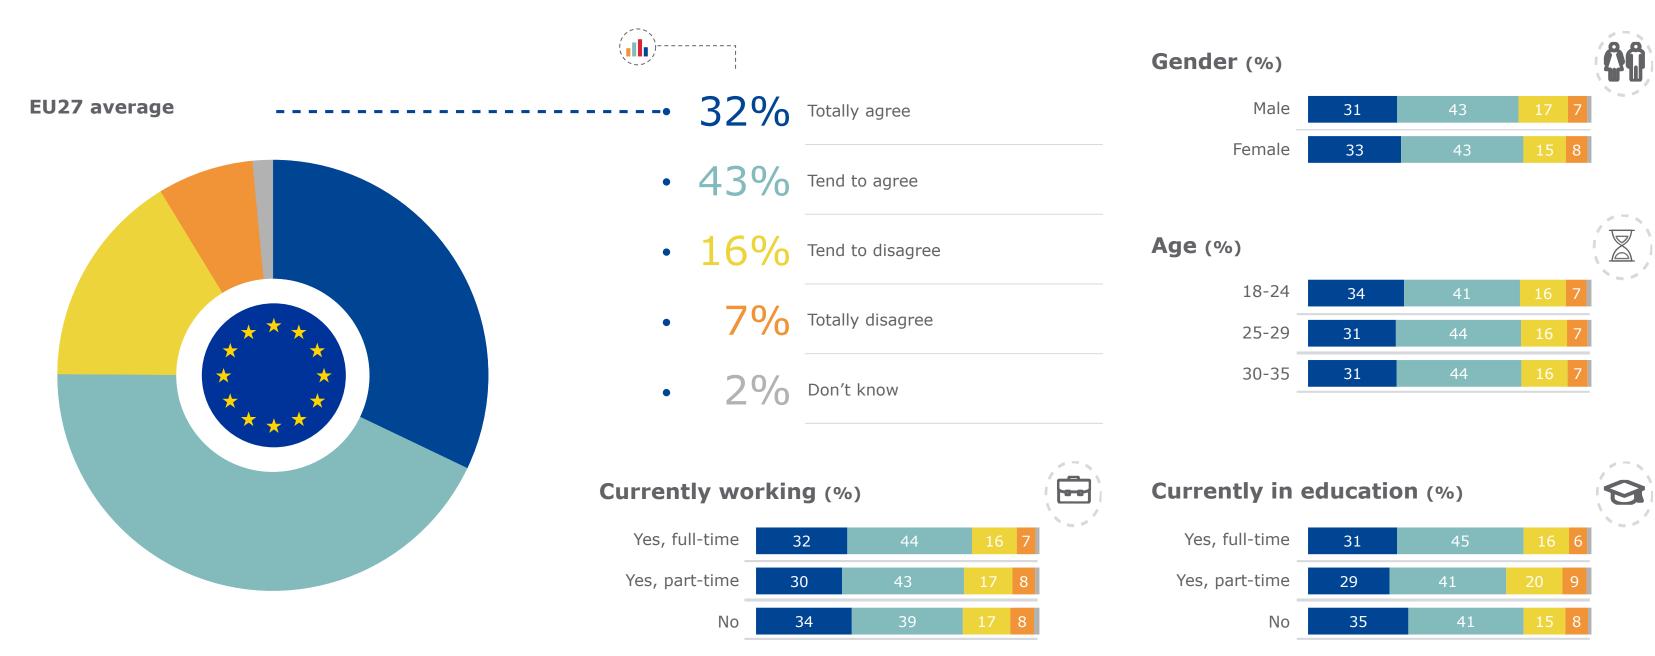

## Thinking about your last traineeship, to what extent do you agree or disagree with each of the following statements?

Thinking about your last traineeship, to what extent do you agree or disagree with each of the following statements?

During this traineeship, you learnt things that are useful professionally

Totally agree

Thinking about your last traineeship, to what extent do you agree or disagree with each of the following statements? During this traineeship, you learnt things that are useful professionally

#### Gender (%)

#### **Age** (%)

### **Currently in education (%)**

Totally agree

Thinking about your last traineeship, to what extent do you agree or disagree with each of the following statements?

This traineeship was or will be helpful for you to find a regular job