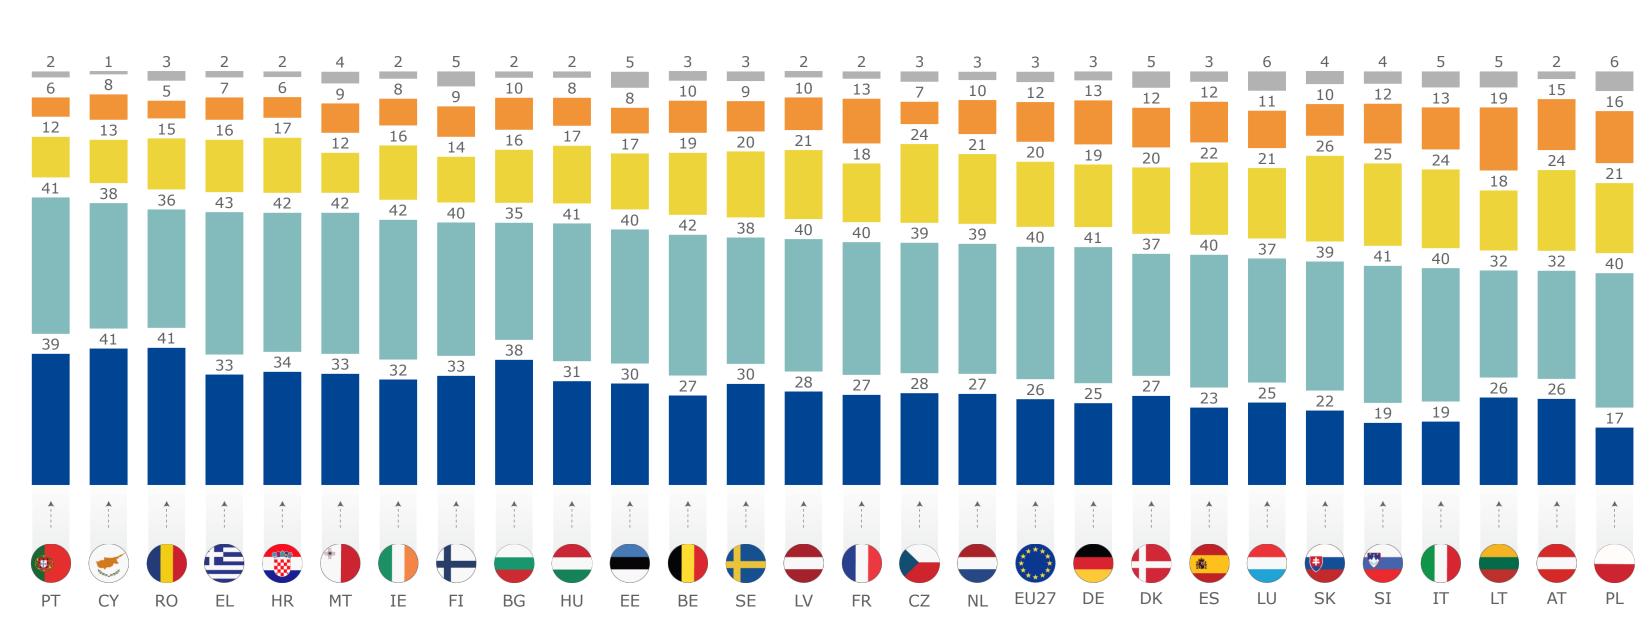

## Thinking about your last traineeship, to what extent do you agree or disagree with each of the following statements?

Thinking about your last traineeship, to what extent do you agree or disagree with each of the following statements?

During this traineeship, you learnt things that are useful professionally

Totally agree

Thinking about your last traineeship, to what extent do you agree or disagree with each of the following statements? During this traineeship, you learnt things that are useful professionally