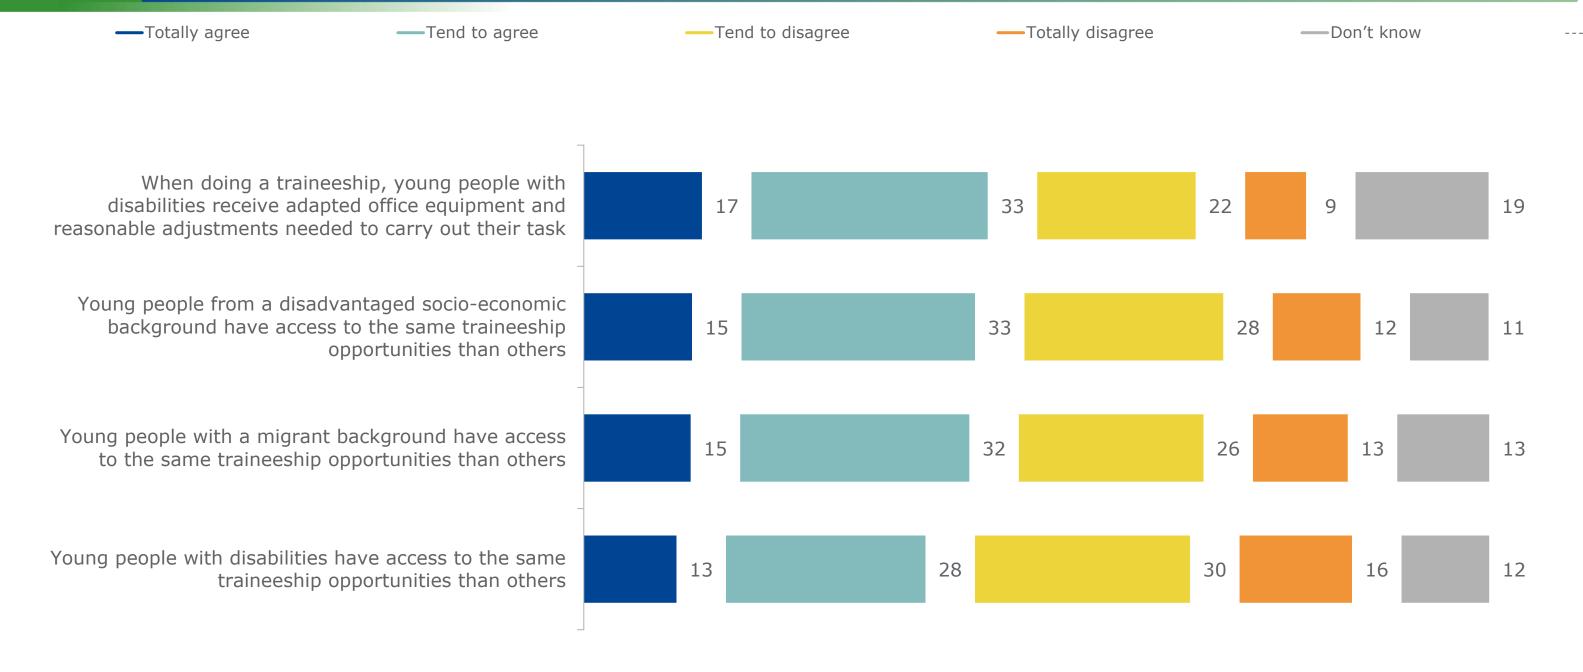

### To what extent do you agree or disagree with the following statements?

To what extent do you agree or disagree with the following statements?

Young people with disabilities have access to the same traineeship opportunities than others

### To what extent do you agree or disagree with the following statements? Young people with disabilities have access to the same traineeship opportunities than others

—Tend to agree

---Don't know

—Tend to disagree

Totally disagree

To what extent do you agree or disagree with the following statements? When doing a traineeship, young people with disabilities receive adapted office equipment and reasonable adjustments needed to carry out their task

### To what extent do you agree or disagree with the following statements?

—Tend to agree

When doing a traineeship, young people with disabilities receive adapted office equipment and reasonable adjustments needed to carry out their task

—Tend to disagree

Totally disagree

—Don't know

To what extent do you agree or disagree with the following statements? Young people with a migrant background have access to the same traineeship opportunities than others

### To what extent do you agree or disagree with the following statements? Young people with a migrant background have access to the same traineeship opportunities than others

—Tend to disagree

---Don't know

Totally disagree

—Tend to agree

To what extent do you agree or disagree with the following statements?

Young people from a disadvantaged socio-economic background have access to the same traineeship opportunities than others

### To what extent do you agree or disagree with the following statements? Young people from a disadvantaged socio-economic background have access to the same traineeship opportunities than others

—Tend to disagree