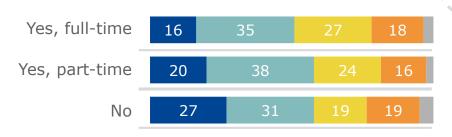

#### 

|                                                                                                       | EU27 | BE | BG     | CZ     | DK | DE | EE | IE | EL | ES  | FR | HR | IT | CY                                                                                                                                                                                                                                                                                                                                                                                                                                                                                                                                                                                                                                                                                                                                                                                                                                                                                                                                                                                                                                                                                                                                                                                                                                                                                                                                                                                                                                                                                                                                                                                                                                                                                                                                                                                                                                                                                                                                                                                                                                                                                                                             | LV | LT | LU | HU | MT | NL | AT | PL | PT | RO       | SI | SK | FI | SE |
|-------------------------------------------------------------------------------------------------------|------|----|--------|--------|----|----|----|----|----|-----|----|----|----|--------------------------------------------------------------------------------------------------------------------------------------------------------------------------------------------------------------------------------------------------------------------------------------------------------------------------------------------------------------------------------------------------------------------------------------------------------------------------------------------------------------------------------------------------------------------------------------------------------------------------------------------------------------------------------------------------------------------------------------------------------------------------------------------------------------------------------------------------------------------------------------------------------------------------------------------------------------------------------------------------------------------------------------------------------------------------------------------------------------------------------------------------------------------------------------------------------------------------------------------------------------------------------------------------------------------------------------------------------------------------------------------------------------------------------------------------------------------------------------------------------------------------------------------------------------------------------------------------------------------------------------------------------------------------------------------------------------------------------------------------------------------------------------------------------------------------------------------------------------------------------------------------------------------------------------------------------------------------------------------------------------------------------------------------------------------------------------------------------------------------------|----|----|----|----|----|----|----|----|----|----------|----|----|----|----|
|                                                                                                       | ÷*   |    | ↓<br>↓ | ↓<br>↓ |    |    |    |    |    | ##± |    |    |    | The same of the sa |    | -  |    |    |    |    |    |    |    | <b>↓</b> |    | #  |    |    |
| You started working on a fixed contract with the same employer that offered you the traineeship       | 21   | 18 | 19     | 18     | 17 | 19 | 12 | 23 | 18 | 22  | 21 | 25 | 20 | 14                                                                                                                                                                                                                                                                                                                                                                                                                                                                                                                                                                                                                                                                                                                                                                                                                                                                                                                                                                                                                                                                                                                                                                                                                                                                                                                                                                                                                                                                                                                                                                                                                                                                                                                                                                                                                                                                                                                                                                                                                                                                                                                             | 16 | 13 | 11 | 17 | 20 | 24 | 15 | 26 | 25 | 30       | 17 | 17 | 24 | 20 |
| You started working with a permanent contract with the same employer that offered you the traineeship | 18   | 16 | 22     | 18     | 17 | 20 | 19 | 20 | 13 | 20  | 16 | 19 | 16 | 14                                                                                                                                                                                                                                                                                                                                                                                                                                                                                                                                                                                                                                                                                                                                                                                                                                                                                                                                                                                                                                                                                                                                                                                                                                                                                                                                                                                                                                                                                                                                                                                                                                                                                                                                                                                                                                                                                                                                                                                                                                                                                                                             | 29 | 17 | 13 | 21 | 11 | 15 | 17 | 12 | 14 | 28       | 14 | 13 | 15 | 23 |
| You started working on a fixed contract with another employer                                         | 15   | 18 | 13     | 17     | 9  | 14 | 7  | 14 | 17 | 14  | 17 | 15 | 17 | 10                                                                                                                                                                                                                                                                                                                                                                                                                                                                                                                                                                                                                                                                                                                                                                                                                                                                                                                                                                                                                                                                                                                                                                                                                                                                                                                                                                                                                                                                                                                                                                                                                                                                                                                                                                                                                                                                                                                                                                                                                                                                                                                             | 9  | 10 | 14 | 12 | 11 | 21 | 12 | 19 | 15 | 10       | 16 | 16 | 11 | 12 |
| You started working on a permanent contract with another employer                                     | 10   | 12 | 16     | 14     | 13 | 16 | 16 | 11 | 11 | 8   | 7  | 7  | 5  | 14                                                                                                                                                                                                                                                                                                                                                                                                                                                                                                                                                                                                                                                                                                                                                                                                                                                                                                                                                                                                                                                                                                                                                                                                                                                                                                                                                                                                                                                                                                                                                                                                                                                                                                                                                                                                                                                                                                                                                                                                                                                                                                                             | 14 | 15 | 18 | 14 | 15 | 10 | 18 | 7  | 10 | 11       | 10 | 11 | 8  | 10 |
| You became self-employed                                                                              | 4    | 4  | 3      | 6      | 3  | 3  | 4  | 3  | 7  | 3   | 4  | 3  | 5  | 3                                                                                                                                                                                                                                                                                                                                                                                                                                                                                                                                                                                                                                                                                                                                                                                                                                                                                                                                                                                                                                                                                                                                                                                                                                                                                                                                                                                                                                                                                                                                                                                                                                                                                                                                                                                                                                                                                                                                                                                                                                                                                                                              | 4  | 7  | 2  | 3  | 3  | 4  | 3  | 2  | 6  | 4        | 4  | 5  | 2  | 3  |
| You went back to study                                                                                | 18   | 19 | 13     | 19     | 24 | 14 | 28 | 19 | 17 | 17  | 24 | 15 | 23 | 27                                                                                                                                                                                                                                                                                                                                                                                                                                                                                                                                                                                                                                                                                                                                                                                                                                                                                                                                                                                                                                                                                                                                                                                                                                                                                                                                                                                                                                                                                                                                                                                                                                                                                                                                                                                                                                                                                                                                                                                                                                                                                                                             | 14 | 23 | 26 | 22 | 31 | 16 | 21 | 16 | 14 | 9        | 26 | 22 | 26 | 19 |
| You were unemployed                                                                                   | 6    | 5  | 8      | 4      | 6  | 4  | 7  | 5  | 13 | 12  | 4  | 9  | 8  | 10                                                                                                                                                                                                                                                                                                                                                                                                                                                                                                                                                                                                                                                                                                                                                                                                                                                                                                                                                                                                                                                                                                                                                                                                                                                                                                                                                                                                                                                                                                                                                                                                                                                                                                                                                                                                                                                                                                                                                                                                                                                                                                                             | 4  | 5  | 3  | 5  | 3  | 3  | 4  | 11 | 9  | 1        | 7  | 7  | 6  | 4  |
| Your traineeship is not yet completed                                                                 | 2    | 3  | 1      | 1      | 4  | 0  | 1  | 2  | 3  | 3   | 2  | 3  | 4  | 3                                                                                                                                                                                                                                                                                                                                                                                                                                                                                                                                                                                                                                                                                                                                                                                                                                                                                                                                                                                                                                                                                                                                                                                                                                                                                                                                                                                                                                                                                                                                                                                                                                                                                                                                                                                                                                                                                                                                                                                                                                                                                                                              | 1  | 2  | 2  | 2  | 3  | 3  | 1  | 2  | 4  | 2        | 1  | 2  | 1  | 2  |
| Other                                                                                                 | 4    | 3  | 4      | 3      | 6  | 7  | 6  | 1  | 1  | 1   | 3  | 2  | 2  | 1                                                                                                                                                                                                                                                                                                                                                                                                                                                                                                                                                                                                                                                                                                                                                                                                                                                                                                                                                                                                                                                                                                                                                                                                                                                                                                                                                                                                                                                                                                                                                                                                                                                                                                                                                                                                                                                                                                                                                                                                                                                                                                                              | 7  | 4  | 8  | 3  | 3  | 2  | 6  | 3  | 2  | 3        | 4  | 2  | 3  | 3  |
| Don't know                                                                                            | 2    | 2  | 2      | 1      | 2  | 3  | 2  | 2  | 0  | 1   | 2  | 1  | 1  | 3                                                                                                                                                                                                                                                                                                                                                                                                                                                                                                                                                                                                                                                                                                                                                                                                                                                                                                                                                                                                                                                                                                                                                                                                                                                                                                                                                                                                                                                                                                                                                                                                                                                                                                                                                                                                                                                                                                                                                                                                                                                                                                                              | 1  | 3  | 4  | 3  | 1  | 2  | 2  | 2  | 1  | 2        | 1  | 5  | 2  | 3  |

Most frequently mentioned response