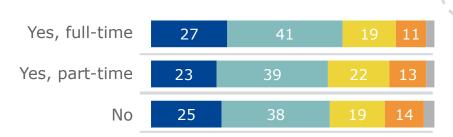

During this traineeship, you learnt things that are useful professionally

Totally agree

Thinking about your last traineeship, to what extent do you agree or disagree with each of the following statements? During this traineeship, you learnt things that are useful professionally

Totally disagree

—Tend to disagree

---Don't know

—Tend to agree

Thinking about your last traineeship, to what extent do you agree or disagree with each of the following statements?

This traineeship was or will be helpful for you to find a regular job